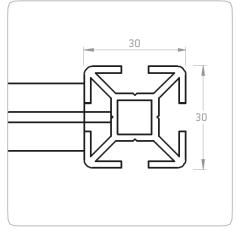

## **Balcony Suites specifications**

- White system wall element 970x2500x6mm
- Center to center dimensions 1000mm
- Aluminium pole 30x30x2500mm