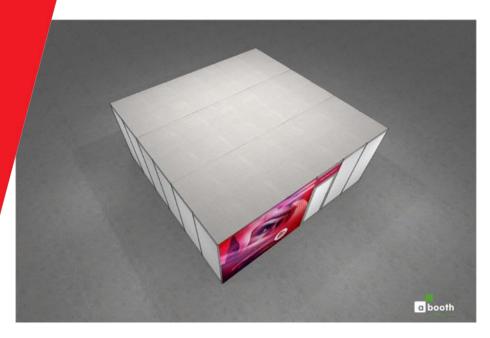

# RAI AMSTERDAM

13 - 16 SEPTEMBER 2024



\*Graphics are not included in the package, graphics and furniture can be ordered via exhibitorservices@rai.nl

#### Balcony Suites (available in various sizes)

- Standard white shell scheme walls 100x250 cm (wxh)
- Ceiling plinth of 10cm for stability and lights
- Company name and balcony suite number
- 1x lockable door
- Grid ceiling with strips of white muslin
- Dark grey carpet colour can be changed
- 2x 3kw (13A) daytime power supply including one double wall socket
- LED spotlights one spotlight for every 4m<sup>2</sup>
- Basic stand cleaning
- 1x technical drawing and visual included. Design updates will be subject to an additional fee of €90 per hour.
- Please note that furniture is not included and can be ordered via the <a href="RAI">RAI</a>
  <a href="Exhibitor Services Websh