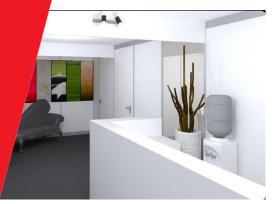

e, graphics and furniture can be ordered via exhibitorservices@rai.nl

#### Balcony Suites (available in various sizes)

- Standard white shell scheme walls 100x250 cm (wxh)
- Ceiling plinth of 10cm for stability and lights
- Company name and balcony suite number
- 1x lockable door
- Grid ceiling with strips of white muslin
- Dark grey carpet colour can be changed
- 2x 3kw (13A) daytime power supply including one double wall socket
- LED spotlights one spotlight for every 4m<sup>2</sup>
- Basic stand cleaning
- 1x technical drawing and visual included. Design updates will be subject to an additional fee of €90 per hour.
- Please note that furniture is not included and can be ordered via the <a href="RAI">RAI</a>
  <a href="Exhibitor Services Webshop">Exhibitor Services Webshop</a>.











\*Balcony Suite impressions

### Upgrade options (available via the RAI Exhibitor Services Webshop):

- Power, internet & water
- Mini market
- Catering service
- Furniture
- Plants & flowers
- Electrical appliances
- Temporary staff















## **Balcony Suites specifications**

- White system wall element 970x2500x6mm
- Center to center dimensions 1000mm
- Aluminium pole 30x30x2500mm







#### Power consumption list (for reference only)

50W Halogen lights 12v Fluorescent lights (max p. unit) 100W Refrigerator (small) 500W 1000W Refrigerator (large) 2000W Freezer Coffee machine (small) 1000W Coffee machine (large) 3000W 1200W Microwave Kitchen rental unit 2x 3000W 400W Computer Laptop 500W Plasma screen 650W LCD television 200W Video projector (large) 2500W Copier machine 300