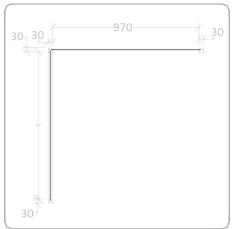

## **Balcony Suites specifications**

- White system wall element 970x2500x6mm
- Center to center dimensions 1000mm
- Aluminium pole 30x30x2500mm