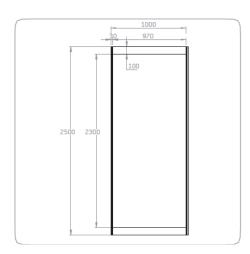

## **Balcony Suites specifications**

- White system wall element 970x2500x6mm
- Center to center dimensions 1000mm
- Aluminium pole 30x30x2500mm