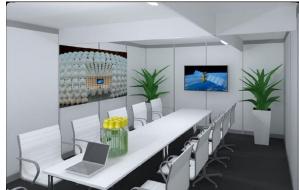

graphics and furniture can be ordered via exhibitorservices@rai.nl

#### Balcony Suites (available in various sizes)

- Standard white shell scheme walls 100x250 cm (wxh)
- Ceiling plinth of 10cm for stability and lights
- Company name and balcony suite number
- 1x lockable door
- Grid ceiling with strips of white muslin
- Dark grey carpet colour can be changed
- 2x 3kw (13A) daytime power supply including one double wall socket
- LED spotlights one spotlight for every 4m<sup>2</sup>
- Basic stand cleaning
- 1x technical drawing and visual included. Design updates will be subject to an additional fee of €90 per hour.
- Please note that furniture is not included and can be ordered via the <a href="RAI">RAI</a>
  <a href="Exhibitor Services Webshop">Exhibitor Services Webshop</a>.











\*Balcony Suite impressions

### Upgrade options (available via the RAI Exhibitor Services Webshop):

- Power, internet & water
- Mini market
- Catering service
- Furniture
- Plants & flowers
- Electrical appliances
- Temporary staff















## **Balcony Suites specifications**

- White system wall element 970x2500x6mm
- Center to center dimensions 1000mm
- Aluminium pole 30x30x2500mm







#### Power consumption list (for reference only)

50W Halogen lights 12v Fluorescent lights (max p. unit) 100W Refrigerator (small) 500W 1000W Refrigerator (large) 2000W Freezer Coffee machine (small) 1000W Coffee machine (large) 3000W 1200W Microwave Kitchen rental unit 2x 3000W 400W Computer Laptop 500W Plasma screen 650W LCD television 200W Video projector (large) 2500W Copier machine 3000W