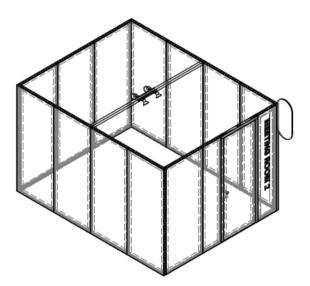

#### Content Everywhere Meeting Room (based on 12m<sup>2</sup>)

- High quality white shell scheme walls (250cm high)
- 1 x Lockable door
- Frosted window panel
- Company name and meeting room number
- Dark grey carpet
  2 x 3kW (13A) data
- 2 x 3kW (13A) daytime power supply including one double wall socket
- 4 x LED spotlights
- 2 x white rectangular table (160cm x 80cm)
- 8 x interlocking chairs
- 1 x small waste bin
- Basic stand cleaning