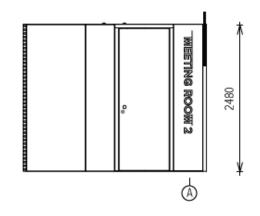

## RAI AMSTERDAM 13 – 16 SEPTEMBER 2024

A Panel window with foil 488 x 2474 mm

Upgrade items can be ordered via the <u>RAI Exhibitor Services Webshop</u>. For questions, please contact the RAI Exhibitor Services department.