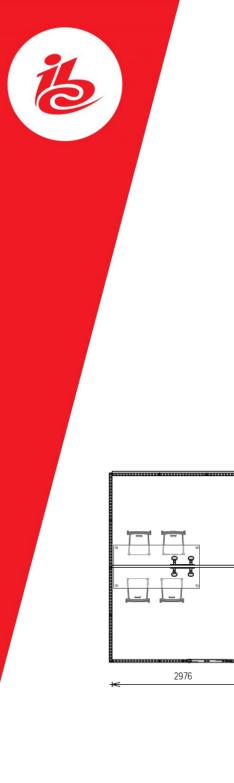

# RAI AMSTERDAM 13 – 16 SEPTEMBER 2024

\*Graphics are not included in the package. Graphics and additional furniture can be ordered via the RAI Exhibitor Services <u>exhibitorservices@rai.nl</u>

#### Content Everywhere Meeting Room (based on 12m<sup>2</sup>)

- High quality white shell scheme walls (250cm high)
- 1 x Lockable door
- Frosted window panel
- Company name and meeting room number
- Dark grey carpet
  2 x 3kW (13A) data
- 2 x 3kW (13A) daytime power supply including one double wall socket
- 4 x LED spotlights
- 2 x white rectangular table (160cm x 80cm)
- 8 x interlocking chairs
- 1 x small waste bin
- Basic stand cleaning