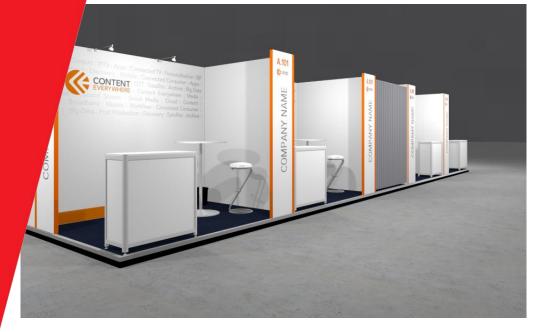

## Content Everywhere Stand (based on 6m<sup>2</sup>)

- High quality white shell scheme walls (250cm high)
- Raised flooring (10cm high)
- Company name and stand number
- Dark grey carpet
- Full colour graphics on the backwall graphics for the remaining wall(s) can be arranged at an additional cost
- 3kW (13A) daytime power supply including one double wall socket
- 2 x LED spotlights
- 1 x white high table
- 2 x white high stools
- 1 x white counter (not lockable)
- 1 x small waste bin
- Wi-Fi internet connection
- Basic stand cleaning

# RAI AMSTERDAM 13 – 16 SEPTEMBER 2024

\*Graphics are not included in the package. Graphics and additional furniture can be ordered via the RAI Exhibitor Services <u>exhibitorservices@rai.nl</u>