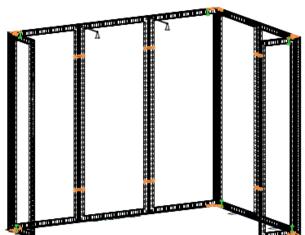

## Content Everywhere Stand (based on 6m<sup>2</sup>)

- High quality white shell scheme walls (250cm high)
- Raised flooring (10cm high)
- Company name and stand number
- Dark grey carpet
- Full colour graphics on the backwall graphics for the remaining wall(s) can be arranged at an additional cost
- 3kW (13A) daytime power supply including one double wall socket
- 2 x LED spotlights
- 1 x white high table
- 2 x white high stools
- 1 x white counter (not lockable)
- 1 x small waste bin
- Wi-Fi internet connection
- Basic stand cleaning