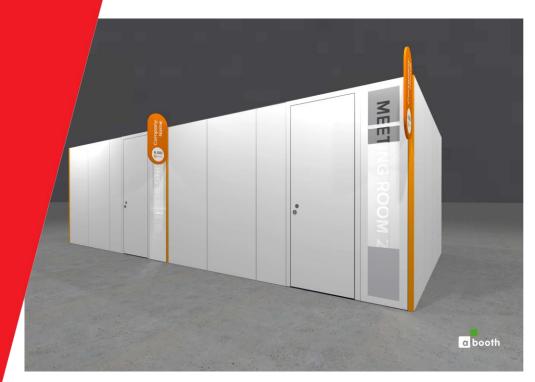

# RAI AMSTERDAM 13 – 16 SEPTEMBER 2024

\*Graphics are not included in the package. Graphics and additional furniture can be ordered via the RAI Exhibitor Services <u>exhibitorservices@rai.nl</u>

#### Content Everywhere Meeting Room (based on 12m<sup>2</sup>)

- High quality white shell scheme walls (250cm high)
- 1 x Lockable door
- Frosted window panel
- Company name and meeting room number
- Dark grey carpet
  2 x 3kW (13A) data
- 2 x 3kW (13A) daytime power supply including one double wall socket
- 4 x LED spotlights
- 2 x white rectangular table (160cm x 80cm)
- 8 x interlocking chairs
- 1 x small waste bin
- Basic stand cleaning