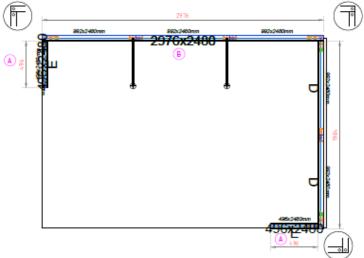

## RAI AMSTERDAM 15 – 18 SEPTEMBER 2023

- Vertical Fascia: 2x print 496x2480mm WxH
- Backwall: 2976x2480mm WxH \*visible size: 2856x2480mm

Optional 1984x2480mm WxH (will aslo be visible in the online tool)