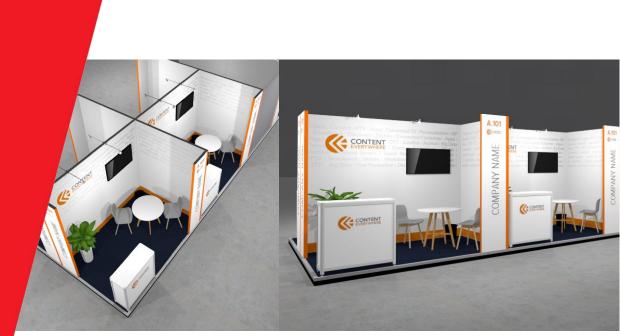

## Content Everywhere Stand (based on 6m<sup>2</sup>)

- High quality white shell scheme walls (250cm high)
- Raised flooring (10cm high)
- Company name and stand number
- Dark grey carpet
- Full colour graphics on the backwall graphics for the remaining wall(s) can be arranged at an additional cost
- 3kW (13A) daytime power supply including one double wall socket
- 2 x LED spotlights
- 1 x white high table
- 2 x white high stools
- 1 x white counter (not lockable)
- 1 x small waste bin
- Wi-Fi internet connection
- Basic stand cleaning