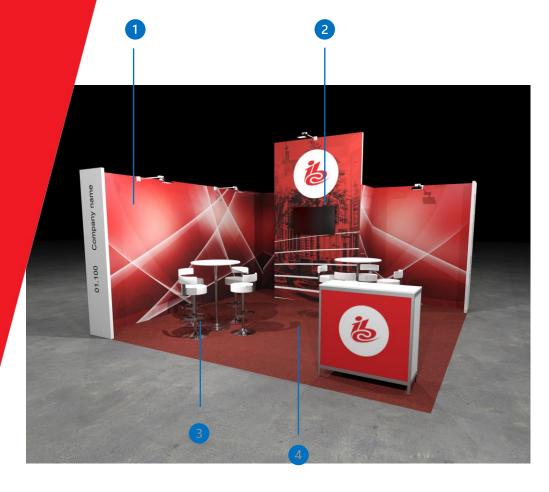

## **Enhanced Shell Scheme (new design)**

- High quality walls (250cm high)
- Backdrop wall for branding with full colour graphics 200x350cm (wxh)
- Lockable counter with full colour graphics on the front panel 80x80cm (wxh)
- Company name and stand number
- Choice of carpet tiles from a standard colour range (dark blue carpet tiles as standard)
- Lockable storage room 200x100cm
- LED spotlights one spotlight for every 4m<sup>2</sup>
- 3kW (13A) daytime power supply including one double wall socket
- 1 x high table
- 4 x high stools
- 2mpbs wired internet connection (CAT5 connection)
- Basic stand cleaning

Enhanced shell scheme stands that are 6m or wider will need additional columns installed for stability. Upon request, the shell scheme contractor RAI Exhibitor Services will be able to supply a technical drawing showing the additional support column position (s).

## **Enhanced Shell Scheme upgrade options**

- 1 Full colour print fabric on the walls
- 2 Affixed TV's
- 3 Additional furniture
- 4 Different colour carpet tiles