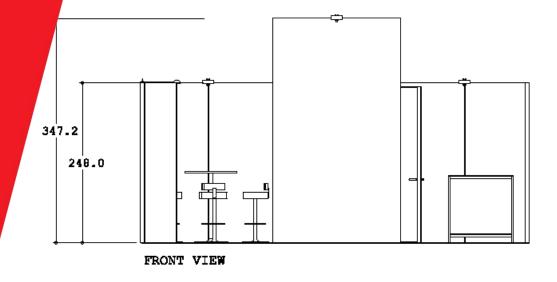

## **Enhanced Shell Scheme (new design)**

- High quality walls (250cm high)
- Backdrop wall for branding with full colour graphics 200x350cm (wxh)
- Lockable counter with full colour graphics on the front panel 80x80cm (wxh)
- Company name and stand number
- Choice of carpet tiles from a standard colour range (dark blue carpet tiles as standard)
- Lockable storage room 200x100cm
- LED spotlights one spotlight for every 4m<sup>2</sup>
- 3kW (13A) daytime power supply including one double wall socket
- 1 x high table
- 4 x high stools
- 2mpbs wired internet connection (CAT5 connection)
- Basic stand cleaning

Enhanced shell scheme stands that are 6m or wider will need additional columns installed for stability. Upon request, the shell scheme contractor RAI Exhibitor Services will be able to supply a technical drawing showing the additional support column position (s).