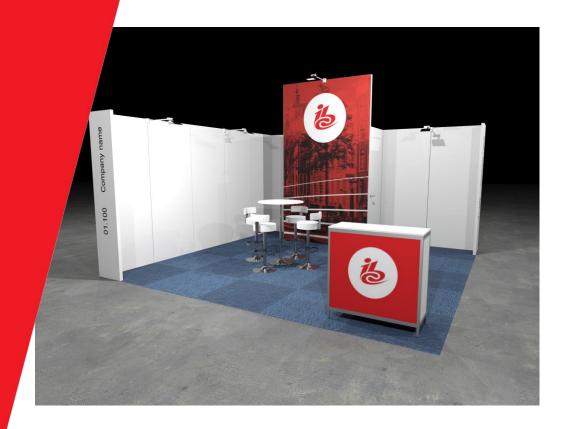

## **Enhanced Shell Scheme (new design)**

- High quality walls (250cm high)
- Backdrop wall for branding with full colour graphics 200x350cm (wxh)
- Lockable counter with full colour graphics on the front panel 80x80cm (wxh)
- Company name and stand number
- Choice of carpet tiles from a standard colour range (dark blue carpet tiles as standard)
- Lockable storage room 200x100cm
- LED spotlights one spotlight for every 4m<sup>2</sup>
- 3kW (13A) daytime power supply including one double wall socket
- 1 x high table
- 4 x high stools
- 2mpbs wired internet connection (CAT5 connection)
- Basic stand cleaning

Enhanced shell scheme stands that are 6m or wider will need additional columns installed for stability. Upon request, the shell scheme contractor RAI Exhibitor Services will be able to supply a technical drawing showing the additional support column position (s).