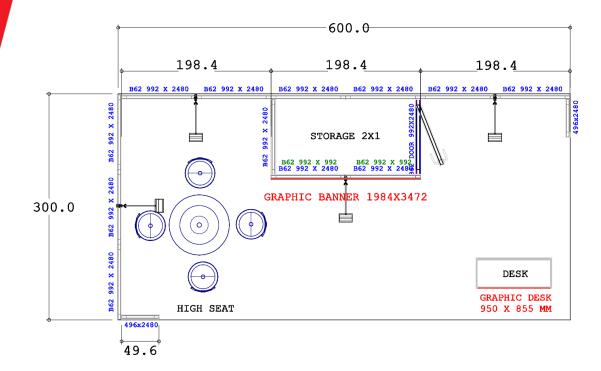

## **Enhanced Shell Scheme (new design)**

- High quality walls (250cm high)
- Backdrop wall for branding with full colour graphics 200x350cm (wxh)
- Lockable counter with full colour graphics on the front panel 80x80cm (wxh)
- Company name and stand number
- Choice of carpet tiles from a standard colour range (dark blue carpet tiles as standard)
- Lockable storage room 200x100cm
- LED spotlights one spotlight for every 4m<sup>2</sup>
- 3kW (13A) daytime power supply including one double wall socket
- 1 x high table
- 4 x high stools
- 2mpbs wired internet connection (CAT5 connection)
- Basic stand cleaning

Enhanced shell scheme stands that are 6m or wider will need additional columns installed for stability. Upon request, the shell scheme contractor RAI Exhibitor Services will be able to supply a technical drawing showing the additional support column position (s).