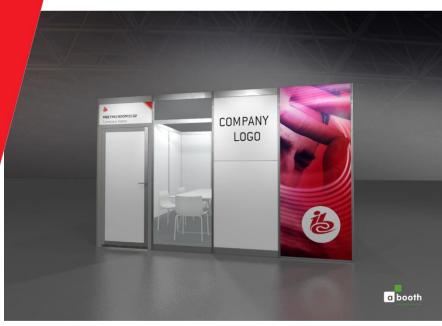

#### Meeting Suite Package 1 (based on 16m²)

- Standard white shell scheme walls 100x250 cm (wxh)
- Ceiling plinth of 10cm for stability and lights
- Company name and meeting suite number
- 1x lockable door
- 1x window panel 100x250cm (wxh)
- 1m x 1m colour company logo mounted on white foamex board and placed on the front wall
- Dark grey carpet colour can be changed
- 1x 3kw (13A) daytime power supply including one double wall socket
- 4 x LED spotlights
- 1 x lockable cabinet
- 2 x white tables
- 8 x white chairs
- 1 x waste bin
- Basic stand cleaning
- 1x technical drawing and visual included. Design updates will be subject to an additional fee of €90 per hour.

Please note that furniture is not included and can be ordered via the <u>RAI Exhibitor Services Webshop</u>.

\*Meeting Suite impressions