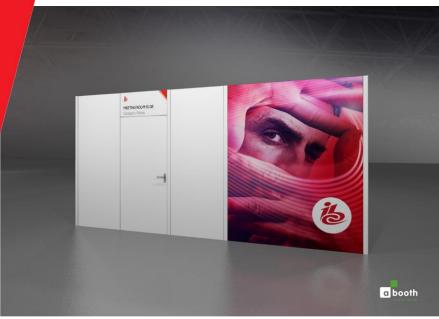

#### Meeting Suite Package 1 (based on 16m²)

- Standard white shell scheme walls 100x250 cm (wxh)
- Ceiling plinth of 10cm for stability and lights
- Company name and meeting suite number
- 1x lockable door
- 1x window panel 100x250cm (wxh)
- 1m x 1m colour company logo mounted on white foamex board and placed on the front wall
- Dark grey carpet colour can be changed
- 1x 3kw (13A) daytime power supply including one double wall socket
- 4 x LED spotlights
- 1 x lockable cabinet
- 2 x white tables
- 8 x white chairs
- 1 x waste bin
- Basic stand cleaning
- 1x technical drawing and visual included. Design updates will be subject to an additional fee of €90 per hour.

Please note that furniture is not included and can be ordered via the <u>RAI Exhibitor Services Webshop</u>.

\*Meeting Suite impressions