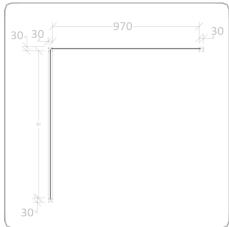

# Meeting Suite Package 1 - Specifications

- White system wall element 970x2500x6mm
- Center to center dimensions 1000mm
- Aluminium pole 30x30x2500mm