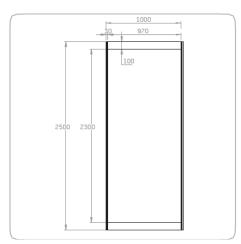

# Meeting Suite Package 1 - Specifications

- White system wall element 970x2500x6mm
- Center to center dimensions 1000mm
- Aluminium pole 30x30x2500mm