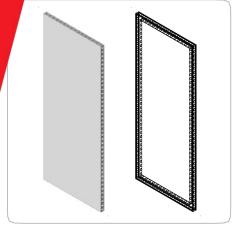

# Meeting Suite Package 1 - Specifications

- White system wall element 970x2500x6mm
- Center to center dimensions 1000mm
- Aluminium pole 30x30x2500mm

## **Meeting Suite Package 2 – Specifications**

- White system wall element 992x2480x55mm
- Panel size 986x2472mm