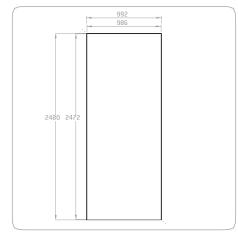

## **Meeting Suite Package 2 – Specifications**

- White system wall element 992x2480x55mm
- Panel size 986x2472mm