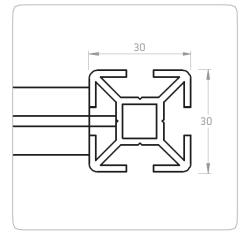

# Meeting Suite Package 1 - Specifications

- White system wall element 970x2500x6mm
- Center to center dimensions 1000mm
- Aluminium pole 30x30x2500mm