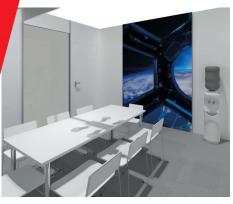

#### Meeting Suite Package 1 (based on 16m²)

- Standard white shell scheme walls 100x250 cm (wxh)
- Ceiling plinth of 10cm for stability and lights
- Company name and meeting suite number
- 1x lockable door
- 1x window panel 100x250cm (wxh)
- 1m x 1m colour company logo mounted on white foamex board and placed on the front wall
- Dark grey carpet colour can be changed
- 1x 3kw (13A) daytime power supply including one double wall socket
- 4 x LED spotlights
- 1 x lockable cabinet
- 2 x white tables
- 8 x white chairs
- 1 x waste bin
- Basic stand cleaning
- 1x technical drawing and visual included. Design updates will be subject to an additional fee of €90 per hour.

Please note that furniture is not included and can be ordered via the <u>RAI Exhibitor Services Webshop</u>.

\*Meeting Suite impressions