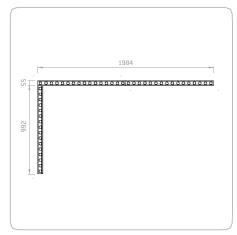

## **Meeting Suite Package 2 – Specifications**

- White system wall element 992x2480x55mm
- Panel size 986x2472mm