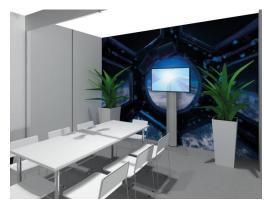

#### Meeting Suite Package 2 (available from 40m²)

- High quality white walls 100x250cm (wxh)
- Company name and meeting suite number
- 1 x lockable door
- Dark grey carpet colour can be changed
- 2 x 3kW (13A) daytime power supply including one double wall socket
- LED spotlights one spotlight for every 4m²
- Basic stand cleaning
- 1x technical drawing and visual included. Design updates will be subject to an additional fee of €90 per hour.

Please note that furniture is not included and can be ordered via the <u>RAI Exhibitor Services Webshop</u>.

\*Meeting Suite impressions