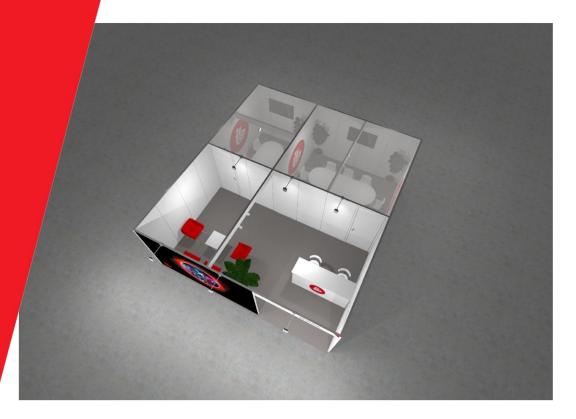

### Balcony Suite (based on 48.75m<sup>2</sup>)

- High quality stand walls (2.5m high)
- Company name and balcony suite number
- Ceiling plinth for stability and lights
- Two interior meeting rooms with muslin cloth ceiling
  - Smaller meeting room to seat up to 4 people
    Larger meeting room to seat up to 8 people
- Exterior wall graphic (across the front of the balcony suite)
- Option to upgrade and add graphics to other wall panels
- Reception desk 2mx1m (WxH) with full colour graphic on the front panel
- Furniture package: 3x tables; 12x chairs; 2x barstools for the reception desk
- Dark grey carpet
- 2 x 3kW (13A) daytime power supply including one double wall socket
- LED spotlights
- Basic stand cleaning
- 1x technical drawing and visual included. Design updates will be subject to an additional fee of €90 per hour.