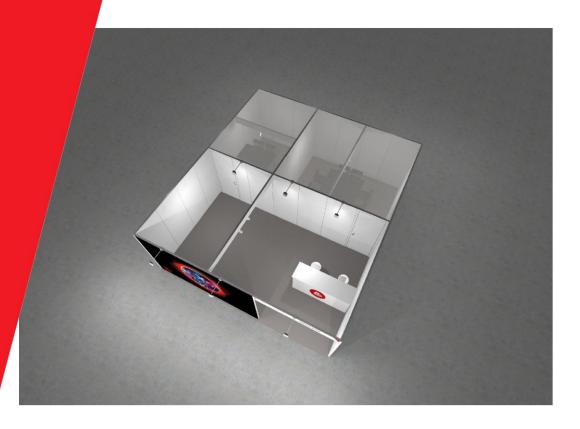

### Balcony Suite (based on 48.75m<sup>2</sup>)

- High quality stand walls (2.5m high)
- Company name and balcony suite number
- Ceiling plinth for stability and lights
- Two interior meeting rooms with muslin cloth ceiling
  - Smaller meeting room to seat up to 4 people
    Larger meeting room to seat up to 8 people
- Exterior wall graphic (across the front of the balcony suite)
- Option to upgrade and add graphics to other wall panels
- Reception desk 2mx1m (WxH) with full colour graphic on the front panel
- Furniture package: 3x tables; 12x chairs; 2x barstools for the reception desk
- Dark grey carpet
- 2 x 3kW (13A) daytime power supply including one double wall socket
- LED spotlights
- Basic stand cleaning
- 1x technical drawing and visual included. Design updates will be subject to an additional fee of €90 per hour.

# TOP 1 ISOMETRIC 3

### Print size (width x height)

- . 3968 x 2480 mm
- 2. 2480 x 248 mm
- 3. 1984 x 992 mm

All upgrade items can be booked via the RAI Exhibitor Services Webshop. For questions, please contact the RAI Exhibitor Services department.