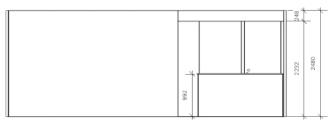

# TOP 1 ISOMETRIC 3

### Print size (width x height)

- . 3968 x 2480 mm
- 2. 2480 x 248 mm
- 3. 1984 x 992 mm

All upgrade items can be booked via the RAI Exhibitor Services Webshop. For questions, please contact the RAI Exhibitor Services department.