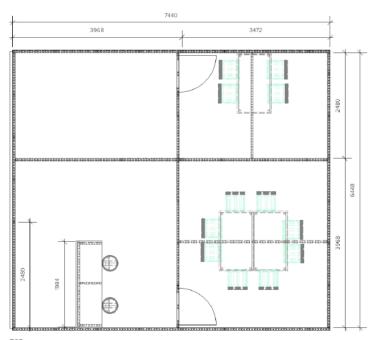

### Balcony Suite (based on 48.75m<sup>2</sup>)

- High quality stand walls (2.5m high)
- Company name and balcony suite number
- Ceiling plinth for stability and lights
- Two interior meeting rooms with muslin cloth ceiling
  - Smaller meeting room to seat up to 4 people
    Larger meeting room to seat up to 8 people
- Exterior wall graphic (across the front of the balcony suite)
- Option to upgrade and add graphics to other wall panels
- Reception desk 2mx1m (WxH) with full colour graphic on the front panel
- Furniture package: 3x tables; 12x chairs; 2x barstools for the reception desk
- Dark grey carpet
- 2 x 3kW (13A) daytime power supply including one double wall socket
- LED spotlights
- Basic stand cleaning
- 1x technical drawing and visual included. Design updates will be subject to an additional fee of €90 per hour.

### Print size (width x height)

- . 3968 x 2480 mm
- 2. 2480 x 248 mm
- 3. 1984 x 992 mm

All upgrade items can be booked via the RAI Exhibitor Services Webshop. For questions, please contact the RAI Exhibitor Services department.