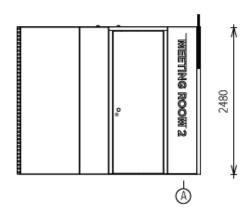

#### **12-15 SEPTEMBER 2025**

A Panel window with foil 488 x 2474 mm

**12-15 SEPTEMBER 2025** 