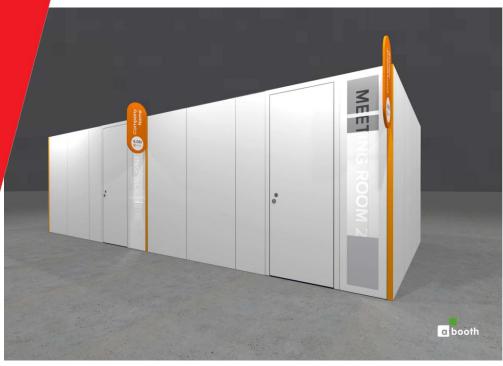

#### **Content Everywhere Meeting Room (based on 12m²)**

- High quality white shell scheme walls (2.5m high)
- 1 x lockable door
- Frosted window panel
- Company name and meeting room number
- Dark grey carpet
- 2 x 3kW (13A) daytime power supply including one double wall socket
- 4 x LED spotlights
- 2 x tables; 8 x chairs; 1 x small waste bin
- Basic stand cleaning

#### **12-15 SEPTEMBER 2025**

A Panel window with foil 488 x 2474 mm

**12-15 SEPTEMBER 2025** 