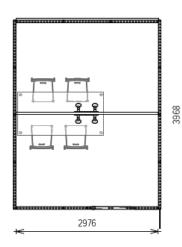

#### **Content Everywhere Meeting Room (based on 12m²)**

- High quality white shell scheme walls (2.5m high)
- 1 x lockable door
- Frosted window panel
- Company name and meeting room number
- Dark grey carpet
- 2 x 3kW (13A) daytime power supply including one double wall socket
- 4 x LED spotlights
- 2 x tables; 8 x chairs; 1 x small waste bin
- Basic stand cleaning

#### **12-15 SEPTEMBER 2025**

A Panel window with foil 488 x 2474 mm

**12-15 SEPTEMBER 2025** 