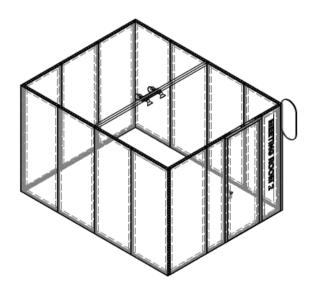

#### **Content Everywhere Meeting Room (based on 12m²)**

- High quality white shell scheme walls (2.5m high)
- 1 x lockable door
- Frosted window panel
- Company name and meeting room number
- Dark grey carpet
- 2 x 3kW (13A) daytime power supply including one double wall socket
- 4 x LED spotlights
- 2 x tables; 8 x chairs; 1 x small waste bin
- Basic stand cleaning