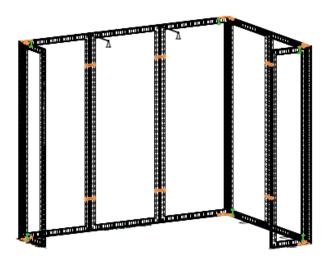

#### Content Everywhere Stand (based on 6m<sup>2</sup>)

- High quality white shell scheme walls (2.5m high)
- Raised flooring (100mm high)
- Company name and stand number
- Dark grey carpet
- Full colour graphics on the backwall
- Option to upgrade and add graphics to remaining wall panels
- 3kW (13A) daytime power supply including one double wall socket
- 2 x LED spotlights
- Counter (not lockable) with cable management
- 1 x high table; 2 x high stools; 1 x small waste bin
- · Wi-Fi connectivity
- Basic stand cleaning

\*Graphics are not included in the package. Graphics and additional furniture can be ordered via the RAI Exhibitor Services <a href="mailto:exhibitorservices@rai.nl">exhibitorservices@rai.nl</a>