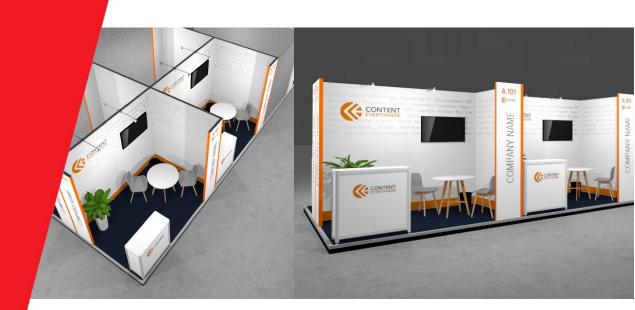

#### Content Everywhere Stand (based on 6m<sup>2</sup>)

- High quality white shell scheme walls (2.5m high)
- Raised flooring (100mm high)
- Company name and stand number
- Dark grey carpet
- Full colour graphics on the backwall
- Option to upgrade and add graphics to remaining wall panels
- 3kW (13A) daytime power supply including one double wall socket
- 2 x LED spotlights
- Counter (not lockable) with cable management
- 1 x high table; 2 x high stools; 1 x small waste bin
- · Wi-Fi connectivity
- Basic stand cleaning

#### **12-15 SEPTEMBER 2025**

A Vertical Fascia: 2x print 496x2480mm WxH

B Backwall: 2976x2480mm WxH \*visible size: 2856x2480mm

Optional 1984x2480mm WxH (will aslo be visible in the online tool)

**12-15 SEPTEMBER 2025** 

\*Graphics are not included in the package. Graphics and additional furniture can be ordered via the RAI Exhibitor Services <a href="mailto:exhibitorservices@rai.nl">exhibitorservices@rai.nl</a>