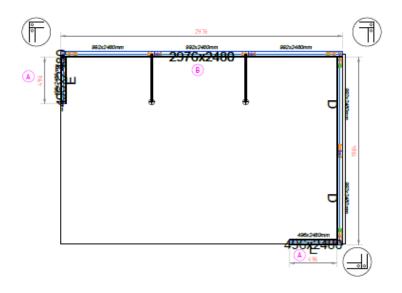

#### **12-15 SEPTEMBER 2025**

A Vertical Fascia: 2x print 496x2480mm WxH

B Backwall: 2976x2480mm WxH \*visible size: 2856x2480mm

Optional 1984x2480mm WxH (will aslo be visible in the online tool)

**12-15 SEPTEMBER 2025** 

\*Graphics are not included in the package. Graphics and additional furniture can be ordered via the RAI Exhibitor Services <a href="mailto:exhibitorservices@rai.nl">exhibitorservices@rai.nl</a>