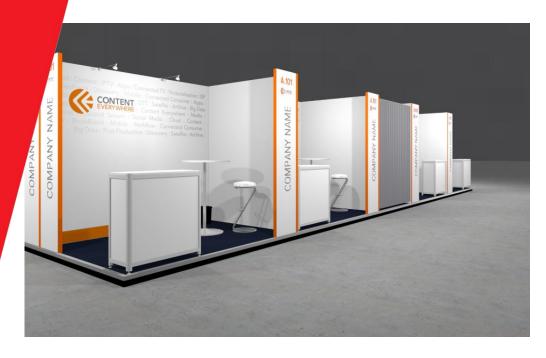

#### Content Everywhere Stand (based on 6m<sup>2</sup>)

- High quality white shell scheme walls (2.5m high)
- Raised flooring (100mm high)
- Company name and stand number
- Dark grey carpet
- Full colour graphics on the backwall
- Option to upgrade and add graphics to remaining wall panels
- 3kW (13A) daytime power supply including one double wall socket
- 2 x LED spotlights
- Counter (not lockable) with cable management
- 1 x high table; 2 x high stools; 1 x small waste bin
- · Wi-Fi connectivity
- Basic stand cleaning

#### **12-15 SEPTEMBER 2025**

A Vertical Fascia: 2x print 496x2480mm WxH

B Backwall: 2976x2480mm WxH \*visible size: 2856x2480mm

Optional 1984x2480mm WxH (will aslo be visible in the online tool)

**12-15 SEPTEMBER 2025** 

\*Graphics are not included in the package. Graphics and additional furniture can be ordered via the RAI Exhibitor Services <a href="mailto:exhibitorservices@rai.nl">exhibitorservices@rai.nl</a>