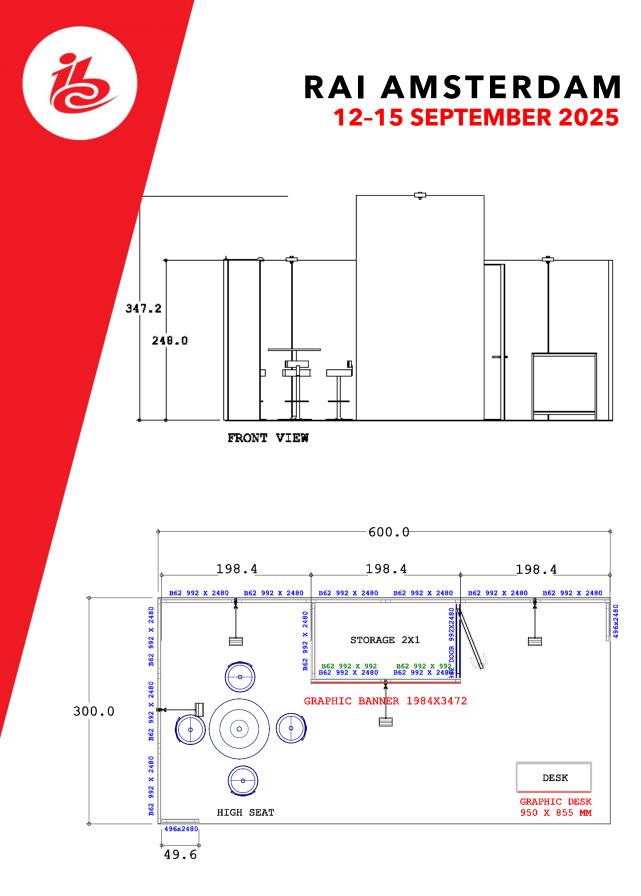

### RAI AMSTERDAM 12-15 SEPTEMBER 2025

#### Enhanced Shell Scheme Stand (based on 18m<sup>2</sup>)

- High quality walls (2.5m high)
- Tall eyecatcher panel with full colour graphics included 2mx3.5m (WxH)
- Option to upgrade and add graphics to wall panels
- Lockable counter with full colour graphics on the front panel
- Company name and stand number
- Dark blue carpet tiles (colour can be changed from a standard colour range)
- Lockable storage room 200x100cm
- LED spotlights one spotlight for every 4m<sup>2</sup>
- 3kW (13A) daytime power supply including one double wall socket
- 1 x high table; 4 x high stools
- Wi-Fi connectivity
- Basic stand cleaning

Enhanced shell scheme stands that are 6m or wider will need additional columns installed for stability. Upon request, the shell scheme contractor RAI Exhibitor Services will be able to supply a technical drawing showing the additional support column position (s).