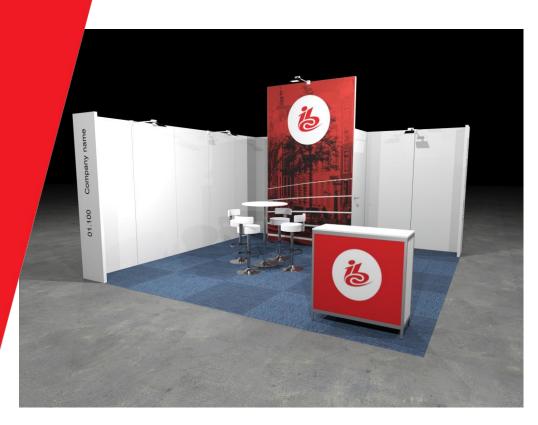

#### Enhanced Shell Scheme Stand (based on 18m<sup>2</sup>)

- High quality walls (2.5m high)
- Tall eyecatcher panel with full colour graphics included 2mx3.5m (WxH)
- Option to upgrade and add graphics to wall panels
- Lockable counter with full colour graphics on the front panel
- Company name and stand number
- Dark blue carpet tiles (colour can be changed from a standard colour range)
- Lockable storage room 200x100cm
- LED spotlights one spotlight for every 4m<sup>2</sup>
- 3kW (13A) daytime power supply including one double wall socket
- 1 x high table; 4 x high stools
- Wi-Fi connectivity
- Basic stand cleaning

Enhanced shell scheme stands that are 6m or wider will need additional columns installed for stability. Upon request, the shell scheme contractor RAI Exhibitor Services will be able to supply a technical drawing showing the additional support column position (s).