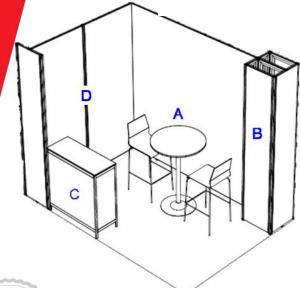

#### Print Size (width x height)

A: 2435 x 2500 mm - included

B: 455 x 2500 mm (Lightbox) - IBC Future Tech branded

C: 950 x 855 mm - included

D: 1940 x 2500 mm - optional upgrade