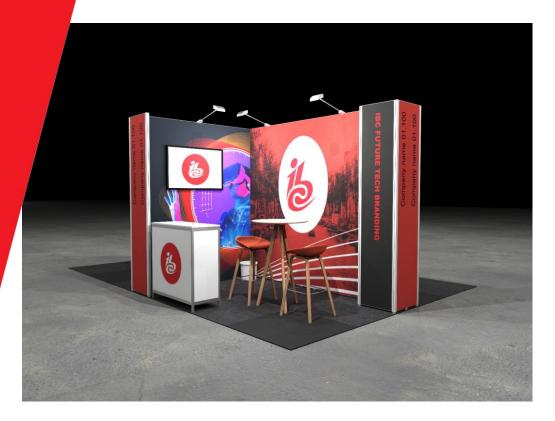

#### Future Tech Shell Scheme Stand 6sqm (2m x 3m)

- High quality stand walls (250cm high)
- Company name and stand number
- Graphics on the back wall only 250cm x 250cm (WxH) included
- Option to upgrade and add graphics to the remaining wall panel 200cm x 250cm (WxH)
- Integrated lightbox column 50cm x250cm (WxH) IBC Future Tech branded
- Furniture package: 2 x high stools, 1 x high table, 1 x waste bin
- Lockable reception counter 100cm x 100cm (WxH) with graphics on the front panel
- Carpet (colour TBC)
- 1 x 3kW (13A) daytime power supply including one double wall socket
- 2 x LED spotlights
- Wi-Fi internet connection
- Basic stand cleaning

### **Future Tech Shell Scheme Stand 6sqm - Upgrade Options**

- Power (additional)
- Internet (wired)
- Graphics (additional)
- Lighting (additional)
- Catering
- Furniture (additional)
- Plants & flowers
- Electrical appliances
- Audio/Visual equipment
- Temporary staff