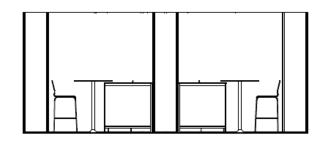

#### Future Tech Shell Scheme Stand 6sqm (2m x 3m)

- High quality stand walls (250cm high)
- Company name and stand number
- Graphics on the back wall only 250cm x 250cm (WxH) included
- Option to upgrade and add graphics to the remaining wall panel 200cm x 250cm (WxH)
- Integrated lightbox column 50cm x250cm (WxH) IBC Future Tech branded
- Furniture package: 2 x high stools, 1 x high table, 1 x waste bin
- Lockable reception counter 100cm x 100cm (WxH) with graphics on the front panel
- Carpet (colour TBC)
- 1 x 3kW (13A) daytime power supply including one double wall socket
- 2 x LED spotlights
- Wi-Fi internet connection
- Basic stand cleaning

**12-15 SEPTEMBER 2025** 

FRONT VIEW

#### Print Size (width x height)

A: 2435 x 2500 mm - included

B: 455 x 2500 mm (Lightbox) - IBC Future Tech branded

C: 950 x 855 mm - included

D: 1940 x 2500 mm - optional upgrade