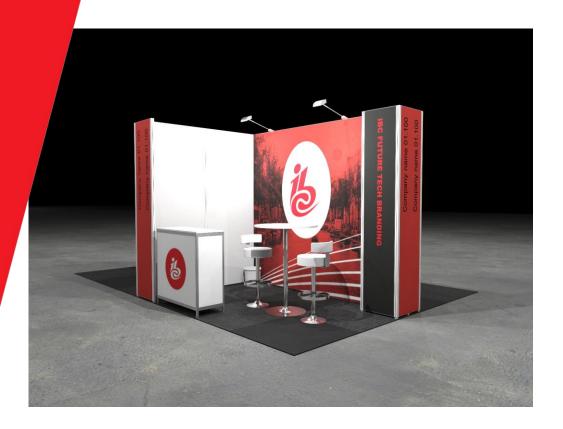

#### Future Tech Shell Scheme Stand 6sqm (2m x 3m)

- High quality stand walls (250cm high)
- Company name and stand number
- Graphics on the back wall only 250cm x 250cm (WxH) included
- Option to upgrade and add graphics to the remaining wall panel 200cm x 250cm (WxH)
- Integrated lightbox column 50cm x250cm (WxH) IBC Future Tech branded
- Furniture package: 2 x high stools, 1 x high table, 1 x waste bin
- Lockable reception counter 100cm x 100cm (WxH) with graphics on the front panel
- Carpet (colour TBC)
- 1 x 3kW (13A) daytime power supply including one double wall socket
- 2 x LED spotlights
- Wi-Fi internet connection
- Basic stand cleaning