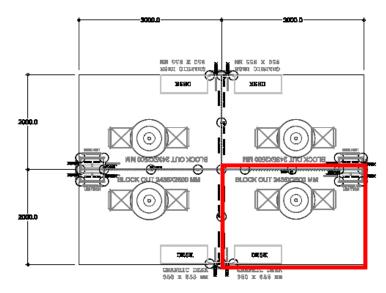

raphics to the remaining wall panel 200cm x 250cm (WxH)
- Integrated lightbox column 50cm x250cm (WxH) IBC Future Tech branded
- Furniture package: 2 x high stools, 1 x high table, 1 x waste bin
- Lockable reception counter 100cm x 100cm (WxH) with graphics on the front panel
- Carpet (colour TBC)
- 1 x 3kW (13A) daytime power supply including one double wall socket
- 2 x LED spotlights
- Wi-Fi internet connection
- Basic stand cleaning







**12-15 SEPTEMBER 2025** 



### **Future Tech Shell Scheme Stand 6sqm - Upgrade Options**

- Power (additional)
- Internet (wired)
- Graphics (additional)
- Lighting (additional)
- Catering
- Furniture (additional)
- Plants & flowers
- Electrical appliances
- Audio/Visual equipment
- Temporary staff







**12-15 SEPTEMBER 2025** 





FRONT VIEW





#### Print Size (width x height)

A: 2435 x 2500 mm - included

B: 455 x 2500 mm (Lightbox) - IBC Future Tech branded

C: 950 x 855 mm - included

D: 1940 x 2500 mm - optional upgrade







## RAI AMSTERDAM 12-15 SEPTEMBER 2025

### **Power consumption list (for reference only)**

Halogen lights 12v 50W Fluorescent lights (max p. unit) 100W Refrigerator (small) 500W Refrigerator (large) 1000W Freezer 2000W Coffee machine (small) 1000W Coffee machine (large) 3000W Microwave 1200W Kitchen rental unit 2x 3000W Computer 400W Laptop 500W Plasma screen 650W LCD television 200W Video projector (large) 2500W Copier machine 3000W Dishwasher 3000W Boiler 3000W 1000W Kettle

\*1000W = 1 kW