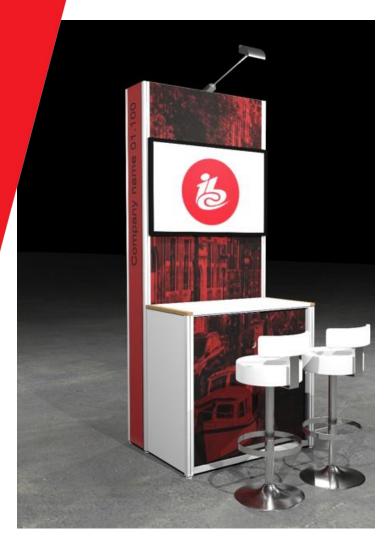

### **Future Tech Pod**

- High quality Pod (250cm high)
- Company name and stand number
- Integrated lockable counter 100cm x 100cm (WxH)
- Graphics on the Pod front panel only 100cm x 250cm (WxH) included visible print area 95cm x 150cm (WxH)
- Option to purchase additional graphics for the counter
- 2 x high stools
- 1 x 3kW (13A) daytime power supply including one double wall socket
- 1 x LED spotlight
- Wi-Fi internet connection

# SIDEPANEL WHITE 200X2492MM SIDEPANEL DESK WHITE 447X992MM SLIDING DOORS WHITE 497X855MM

Print Size (width x height)

A: 950 x 2500mm - visible print area 950 x 1500mm