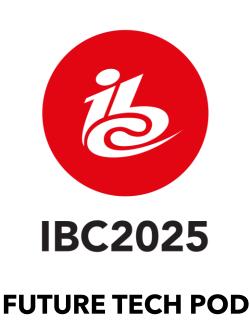

### **Future Tech Pod**

- High quality Pod (250cm high)
- Company name and stand number
- Integrated lockable counter 100cm x 100cm (WxH)
- Graphics on the Pod front panel only 100cm x 250cm (WxH) included visible print area 95cm x 150cm (WxH)
- Option to purchase additional graphics for the counter
- 2 x high stools
- 1 x 3kW (13A) daytime power supply including one double wall socket
- 1 x LED spotlight
- Wi-Fi internet connection