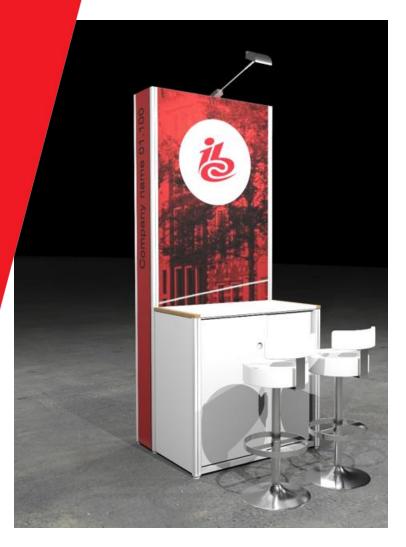

### **Future Tech Pod**

- High quality Pod (250cm high)
- Company name and stand number
- Integrated lockable counter 100cm x 100cm (WxH)
- Graphics on the Pod front panel only 100cm x 250cm (WxH) included visible print area 95cm x 150cm (WxH)
- Option to purchase additional graphics for the counter
- 2 x high stools
- 1 x 3kW (13A) daytime power supply including one double wall socket
- 1 x LED spotlight
- Wi-Fi internet connection

# SIDEPANEL WHITE 200X2492MM SIDEPANEL DESK WHITE 447X992MM SLIDING DOORS WHITE 497X855MM

Print Size (width x height)

A: 950 x 2500mm - visible print area 950 x 1500mm