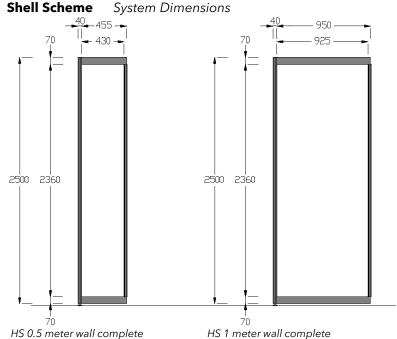

#### **Shell Scheme Stand**

- Standard white system walls (2.5m high)
- Dark blue carpet tiles
- White fascia panel (0.4m high)
- Company name and stand number on the fascia panel
- LED spotlights one spotlight for every 4m²
- 3 kW (13A) daytime power supply including one double wall socket
- Basic stand cleaning

<sup>\*</sup> All Dimensions in mm - panels standard white