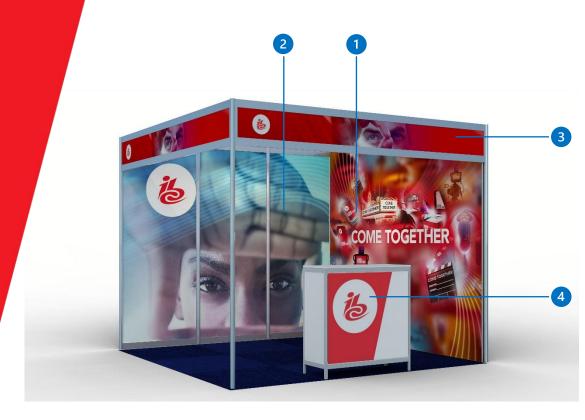

#### **Shell Scheme upgrade options - Graphics**

- Full colour print on fabric in slimframe
- 2 Full colour print on 3mm panels
- 3 Full colour fascia infill
- 4 Full colour print on desk