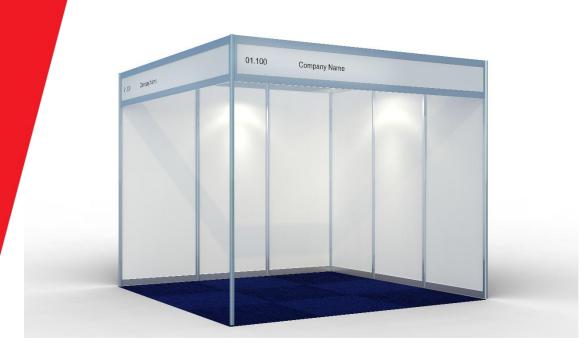

#### **Shell Scheme Stand**

- Standard white system walls (2.5m high)
- Dark blue carpet tiles
- White fascia panel (0.4m high)
- Company name and stand number on the fascia panel
- LED spotlights one spotlight for every 4m²
- 3 kW (13A) daytime power supply including one double wall socket
- Basic stand cleaning

Shell scheme stands that are 5m or wider will need additional posts installed to support the fascia. Upon request, the shell scheme contractor RAI Exhibitor Services will be able to supply a technical drawing showing the additional support post position(s).