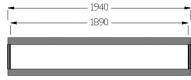

#### **Shell-scheme** Fascias

HS 2 meter Fascia complete

HS pole

HS beam top+bottom

HS 3 meter Fascia complete

HS 4 meter Fascia complete

Please observe the do's & don'ts associated with this system. Ignoring these do's & don'ts will result in financial consequer

<sup>\*</sup> All Dimensions in mm - panels standard white