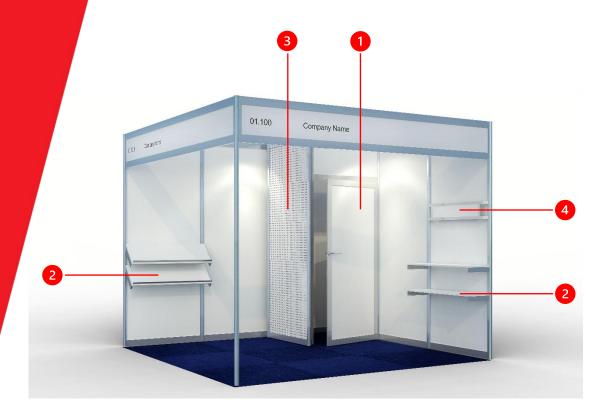

#### **Shell Scheme upgrade options**

- 1 Lockable storage
- 2 Shelves 990x300mm (straight / sloping) (LxD)
- 3 Pegboard panel
- 4 TV bracket (for installing TV screens up to 55")