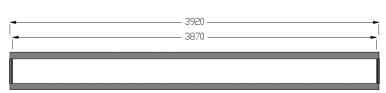

#### **Shell-scheme** Fascias

HS 2 meter Fascia complete

HS pole

HS beam top+bottom

HS 3 meter Fascia complete

HS 4 meter Fascia complete

Please observe the do's & don'ts associated with this system. Ignoring these do's & don'ts will result in financial consequer

<sup>\*</sup> All Dimensions in mm - panels standard white