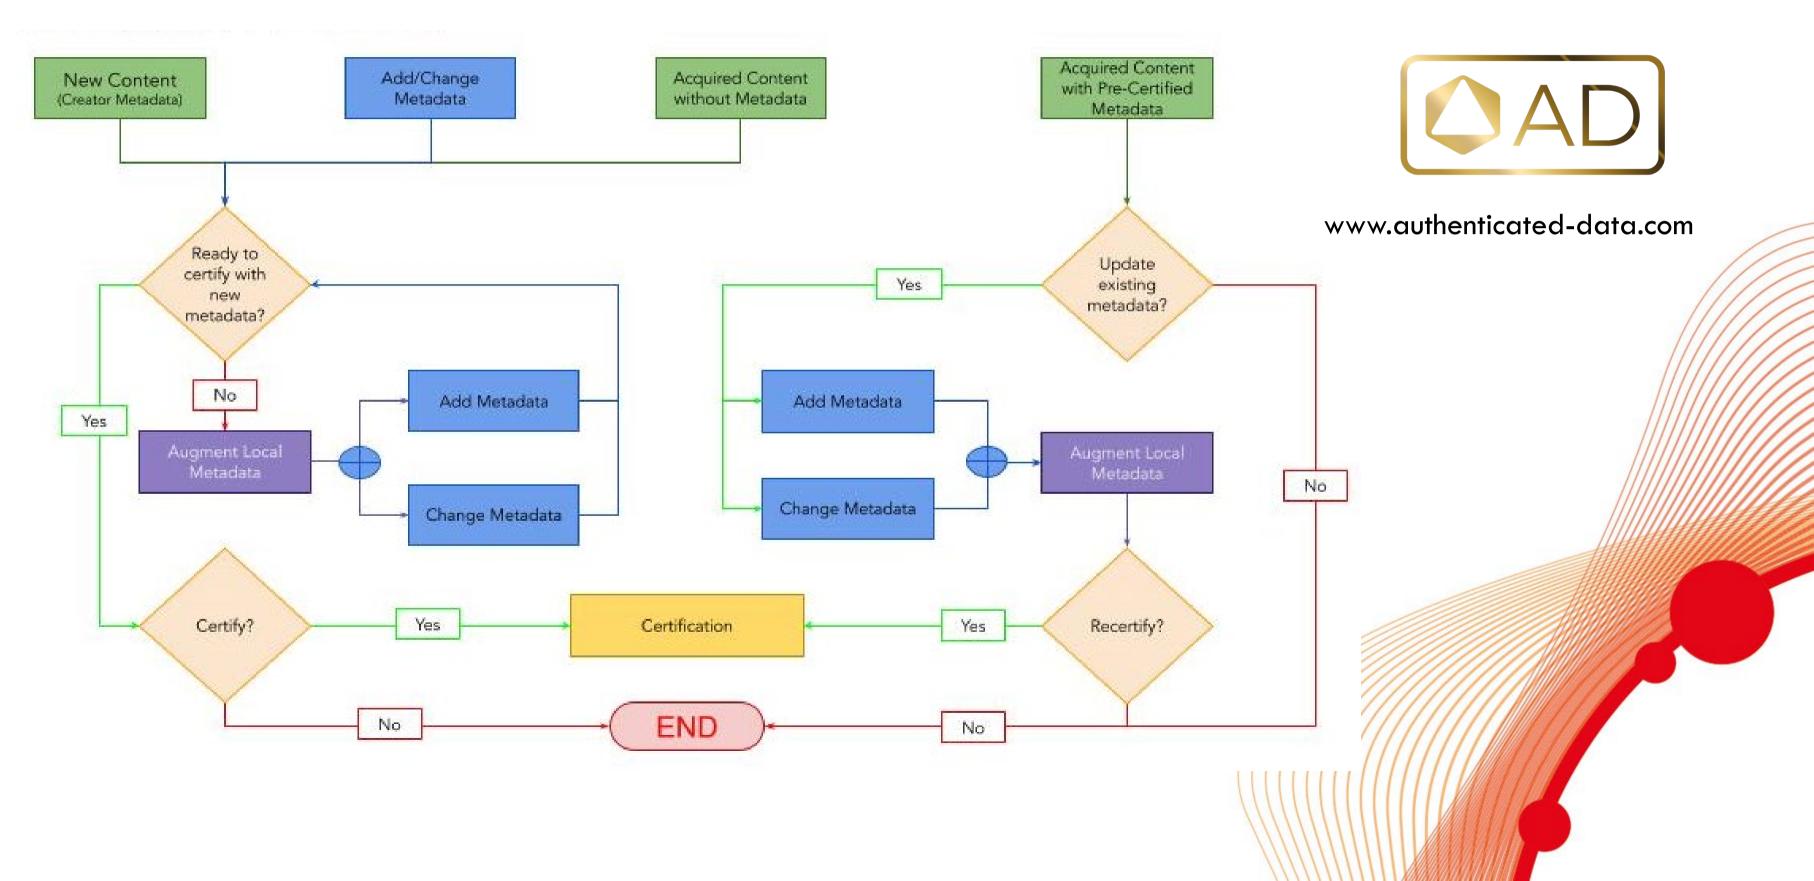

## Data Structure

Keep barrier to entry low Few required fields Participant's prerogative Align to existing standards & identifiers

Encourage updates Maintain record history Ability to identify the source of data

# Workflows

Informed by today's workflows Low touch solution Enable private and public sharing Support multiple use cases Inclusiveness

Distributed participation Future proofing Self-service

www.authenticated-data.com

### Data Authenticity