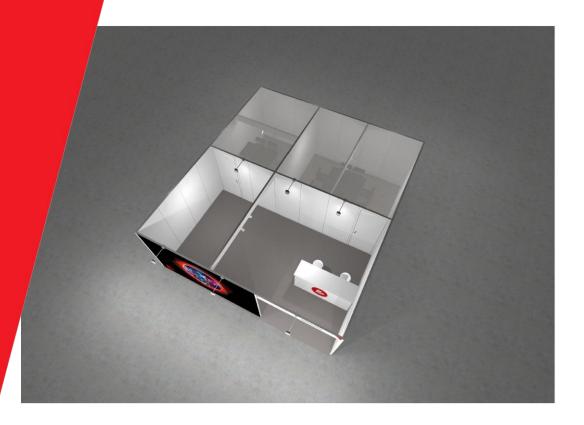

### Balcony Suite (based on 48.75m<sup>2</sup>)

- Premium quality stand walls (2.5m high)
- Company name and balcony suite number
- Ceiling plinth for stability and lights
- Two interior meeting rooms with muslin cloth ceiling
  - Smaller meeting room to seat up to 4 people
    Larger meeting room to seat up to 8 people
- Exterior wall graphic (across the front of the balcony suite)
- Option to upgrade and add graphics to other wall panels
- Reception desk 2mx1m (WxH) with full colour graphic on the front panel
- Furniture package: 3x tables; 12x chairs; 2x barstools for the reception desk
- Dark grey carpet
- 2 x 3kW (13A) daytime power supply including one double wall socket
- LED spotlights
- Basic stand cleaning
- 1x technical drawing and visual included. Design updates will be subject to an additional fee of €90 per hour.

### **Balcony Suite upgrade options**

- Power
- Internet
- Water connection
- Graphics
- Mini market
- · Catering service
- Furniture
- Plants & flowers
- Electrical appliances
- Audio/Visual equipment
- Temporary staff