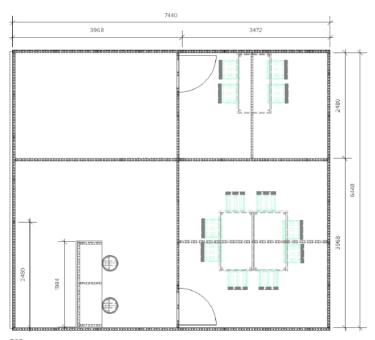

### Balcony Suite (based on 48.75m<sup>2</sup>)

- Premium quality stand walls (2.5m high)
- Company name and balcony suite number
- Ceiling plinth for stability and lights
- Two interior meeting rooms with muslin cloth ceiling
  - Smaller meeting room to seat up to 4 people
    Larger meeting room to seat up to 8 people
- Exterior wall graphic (across the front of the balcony suite)
- Option to upgrade and add graphics to other wall panels
- Reception desk 2mx1m (WxH) with full colour graphic on the front panel
- Furniture package: 3x tables; 12x chairs; 2x barstools for the reception desk
- Dark grey carpet
- 2 x 3kW (13A) daytime power supply including one double wall socket
- LED spotlights
- Basic stand cleaning
- 1x technical drawing and visual included. Design updates will be subject to an additional fee of €90 per hour.