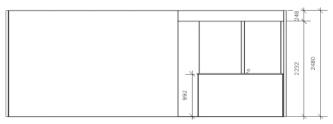

### Print size (width x height)

- . 3968 x 2480 mm
- 2. 2480 x 248 mm
- 3. 1984 x 992 mm

All upgrade items can be booked via the RAI Exhibitor Services Webshop. For questions, please contact the RAI Exhibitor Services department.