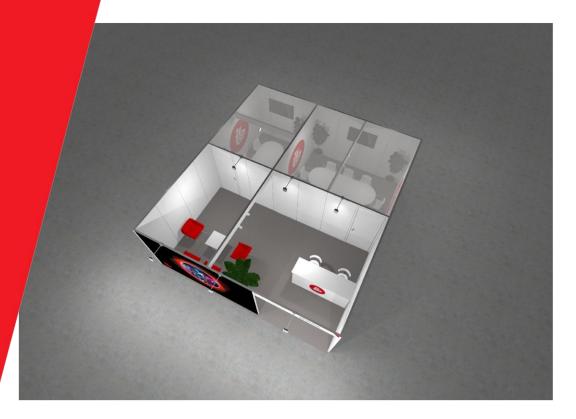

### Balcony Suite (based on 48.75m<sup>2</sup>)

- Premium quality stand walls (2.5m high)
- Company name and balcony suite number
- Ceiling plinth for stability and lights
- Two interior meeting rooms with muslin cloth ceiling
  - Smaller meeting room to seat up to 4 people
    Larger meeting room to seat up to 8 people
- Exterior wall graphic (across the front of the balcony suite)
- Option to upgrade and add graphics to other wall panels
- Reception desk 2mx1m (WxH) with full colour graphic on the front panel
- Furniture package: 3x tables; 12x chairs; 2x barstools for the reception desk
- Dark grey carpet
- 2 x 3kW (13A) daytime power supply including one double wall socket
- LED spotlights
- Basic stand cleaning
- 1x technical drawing and visual included. Design updates will be subject to an additional fee of €90 per hour.

# TOP 1 ISOMETRIC 3

### Print size (width x height)

- . 3968 x 2480 mm
- 2. 2480 x 248 mm
- 3. 1984 x 992 mm

All upgrade items can be booked via the RAI Exhibitor Services Webshop. For questions, please contact the RAI Exhibitor Services department.