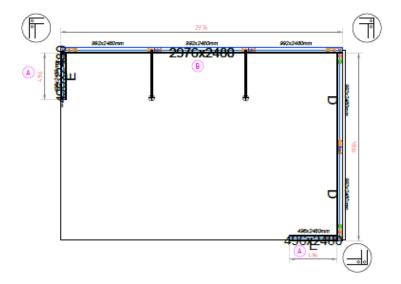

Upgrade items can be ordered via the RAI Exhibitor Services Webshop. For questions, please contact the RAI Exhibitor Services department.

Total Construction of the second seco

- A Vertical Fascia: 2x print 496x2480mm WxH
  - Backwall: 2976x2480mm WxH \*visible size: 2856x2480mm

B

Optional 1984x2480mm WxH (will aslo be visible in the online tool)

Upgrade items can be ordered via the <u>RAI Exhibitor Services Webshop</u>. For questions, please contact the RAI Exhibitor Services department.