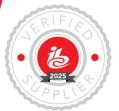

#### Content Everywhere Stand (based on 6m<sup>2</sup>)

- Premium quality shell scheme walls (2.5m high)
- Raised flooring (100mm high)
- Company name and stand number
- Dark grey carpet
- Full colour graphics on the backwall only included
- Option to upgrade and add graphics to remaining wall panels
- 3kW (13A) daytime power supply including one double wall socket
- 2 x LED spotlights
- Counter (not lockable) with cable management
- 1 x high table; 2 x high stools; 1 x small waste bin
- Wi-Fi connectivity
- Basic stand cleaning

Upgrade items can be ordered via the RAI Exhibitor Services Webshop. For questions, please contact the RAI Exhibitor Services department.

Total Construction of the second seco

- A Vertical Fascia: 2x print 496x2480mm WxH
  - Backwall: 2976x2480mm WxH \*visible size: 2856x2480mm