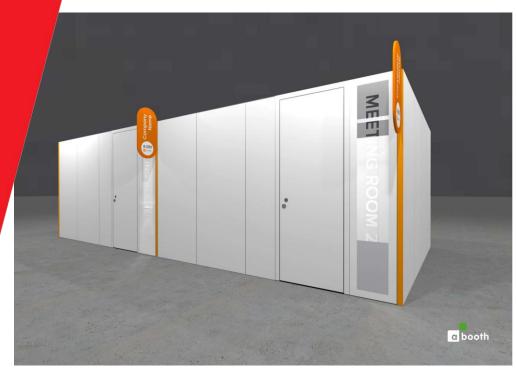

#### Content Everywhere Meeting Room (based on 12m<sup>2</sup>)

- Premium quality shell scheme walls (2.5m high)
- 1 x lockable door
- Frosted window panel
- Company name and meeting room number
- Dark grey carpet
- 2 x 3kW (13A) daytime power supply including one double wall socket
- 4 x LED spotlights
- 2 x tables; 8 x chairs; 1 x small waste bin
- Basic stand cleaning

1928 axhibitorservices@rai.nl

**MEETING ROOW 2** 2480 ۵

(A) Panel window with foil 488 x 2474 mm

Upgrade items can be ordered via the <u>RAI Exhibitor Services Webshop</u>. For questions, please contact the RAI Exhibitor Services department.