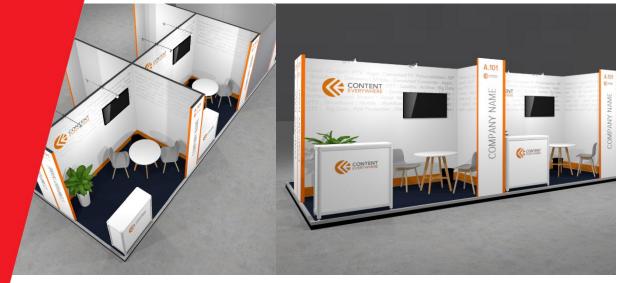

#### Content Everywhere Stand (based on 6m<sup>2</sup>)

- Premium quality shell scheme walls (2.5m high)
- Raised flooring (100mm high)
- Company name and stand number
- Dark grey carpet
- Full colour graphics on the backwall only included
- Option to upgrade and add graphics to remaining wall panels
- 3kW (13A) daytime power supply including one double wall socket
- 2 x LED spotlights
- Counter (not lockable) with cable management
- 1 x high table; 2 x high stools; 1 x small waste bin
- Wi-Fi connectivity
- Basic stand cleaning