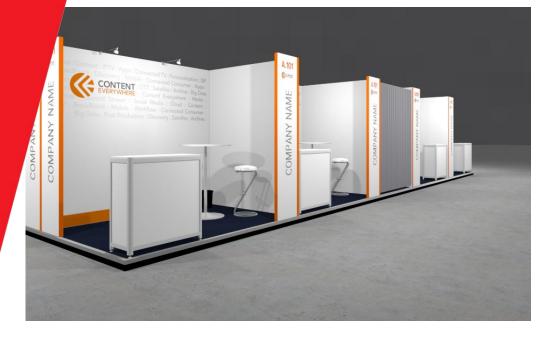

#### Content Everywhere Stand (based on 6m<sup>2</sup>)

- Premium quality shell scheme walls (2.5m high)
- Raised flooring (100mm high)
- Company name and stand number
- Dark grey carpet
- Full colour graphics on the backwall only included
- Option to upgrade and add graphics to remaining wall panels
- 3kW (13A) daytime power supply including one double wall socket
- 2 x LED spotlights
- Counter (not lockable) with cable management
- 1 x high table; 2 x high stools; 1 x small waste bin
- Wi-Fi connectivity
- Basic stand cleaning

Upgrade items can be ordered via the RAI Exhibitor Services Webshop. For questions, please contact the RAI Exhibitor Services department.

Total Construction of the second seco

- A Vertical Fascia: 2x print 496x2480mm WxH
  - Backwall: 2976x2480mm WxH \*visible size: 2856x2480mm