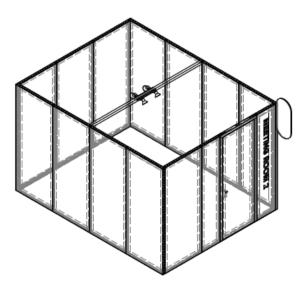

#### Content Everywhere Meeting Room (based on 12m<sup>2</sup>)

- Premium quality shell scheme walls (2.5m high)
- 1 x lockable door
- Frosted window panel
- Company name and meeting room number
- Dark grey carpet
- 2 x 3kW (13A) daytime power supply including one double wall socket
- 4 x LED spotlights
- 2 x tables; 8 x chairs; 1 x small waste bin
- Basic stand cleaning

1928 axhibitorservices@rai.nl

**MEETING ROOW 2** 2480 ۵

(A) Panel window with foil 488 x 2474 mm

Upgrade items can be ordered via the <u>RAI Exhibitor Services Webshop</u>. For questions, please contact the RAI Exhibitor Services department.