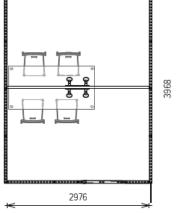

#### Content Everywhere Meeting Room (based on 12m<sup>2</sup>)

- Premium quality shell scheme walls (2.5m high)
- 1 x lockable door
- Frosted window panel
- Company name and meeting room number
- Dark grey carpet
- 2 x 3kW (13A) daytime power supply including one double wall socket
- 4 x LED spotlights
- 2 x tables; 8 x chairs; 1 x small waste bin
- Basic stand cleaning

1928 axhibitorservices@rai.nl

**MEETING ROOW 2** 2480 ۵

(A) Panel window with foil 488 x 2474 mm

Upgrade items can be ordered via the <u>RAI Exhibitor Services Webshop</u>. For questions, please contact the RAI Exhibitor Services department.