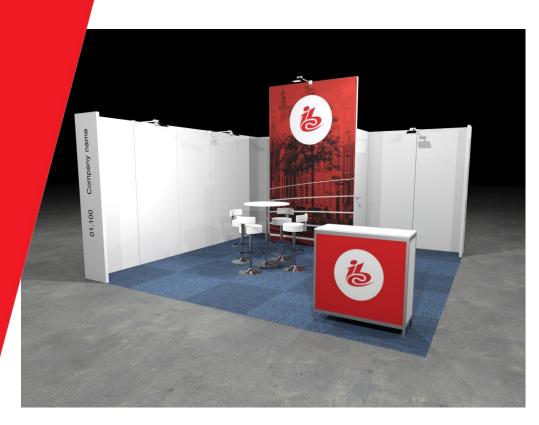

#### Enhanced Shell Scheme Stand (based on 18m<sup>2</sup>)

- Premium quality stand walls (2.5m high)
- Tall eyecatcher panel with full colour graphics included 2mx3.5m (WxH)
- Option to upgrade and add graphics to wall panels
- Lockable counter with full colour graphics on the front panel
- Company name and stand number
- Dark blue carpet tiles (colour can be changed from a standard colour range)
- Lockable storage room 200x100cm
- LED spotlights one spotlight for every 4m<sup>2</sup>
- 3kW (13A) daytime power supply including one double wall socket
- 1 x high table; 4 x high stools
- Wi-Fi connectivity
- Basic stand cleaning