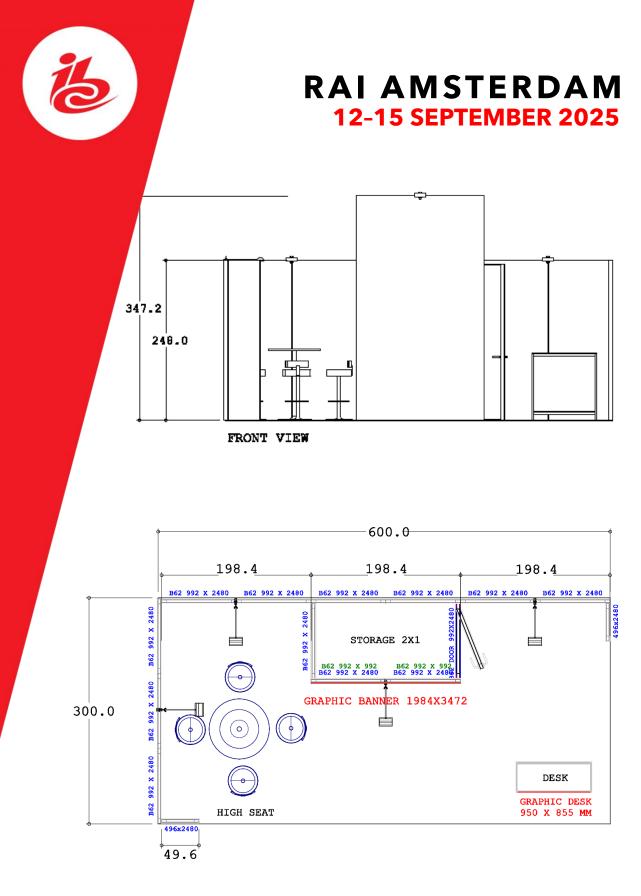

### RAI AMSTERDAM 12-15 SEPTEMBER 2025

#### Enhanced Shell Scheme Stand (based on 18m<sup>2</sup>)

- Premium quality stand walls (2.5m high)
- Tall eyecatcher panel with full colour graphics included 2mx3.5m (WxH)
- Option to upgrade and add graphics to wall panels
- Lockable counter with full colour graphics on the front panel
- Company name and stand number
- Dark blue carpet tiles (colour can be changed from a standard colour range)
- Lockable storage room 200x100cm
- LED spotlights one spotlight for every 4m<sup>2</sup>
- 3kW (13A) daytime power supply including one double wall socket
- 1 x high table; 4 x high stools
- Wi-Fi connectivity
- Basic stand cleaning

Enhanced shell scheme stands that are 6m or wider will need additional columns installed for stability. Upon request, the shell scheme contractor RAI Exhibitor Services will be able to supply a technical drawing showing the additional support column position (s).