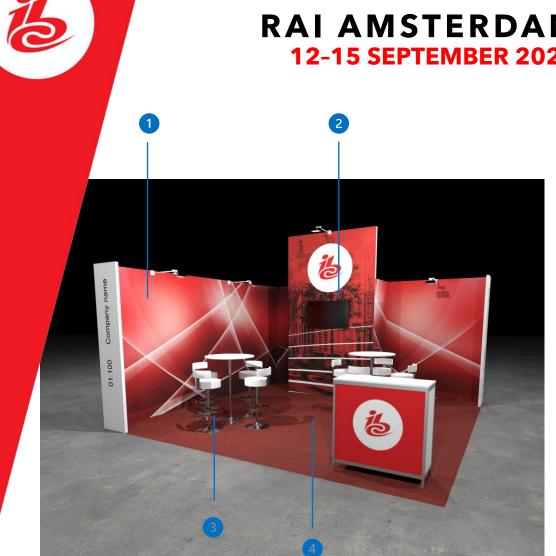

#### **Enhanced Shell Scheme upgrade options**

- Full colour print fabric on the walls 1
- Affixed TV's 2
- 3 Additional furniture
- 4 Different colour carpet tiles

🖀 0031 20 549 1928 exhibitorservices@rai.nl