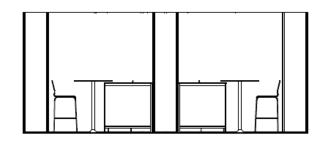

### Future Tech Shell Scheme Stand 6sqm (2m x 3m)

- Premium quality shell scheme walls (250cm high)
- Company name and stand number
- Graphics on the back wall only 250cm x 250cm (WxH) included
- Option to upgrade and add graphics to the remaining wall panel 200cm x 250cm (WxH)
- Integrated lightbox column 50cm x250cm (WxH) IBC Future Tech branded
- Furniture package: 2 x high stools, 1 x high table, 1 x waste bin
- Lockable reception counter 100cm x 100cm (WxH) with graphics on the front panel
- Carpet (colour TBC)
- 1 x 3kW (13A) daytime power supply including one double wall socket
- 2 x LED spotlights
- Wi-Fi internet connection
- Basic stand cleaning

**12-15 SEPTEMBER 2025** 

FRONT VIEW

#### Print Size (width x height)

A: 2435 x 2500 mm - included

B: 455 x 2500 mm (Lightbox) - IBC Future Tech branded

C: 950 x 855 mm - included

D: 1940 x 2500 mm - optional upgrade