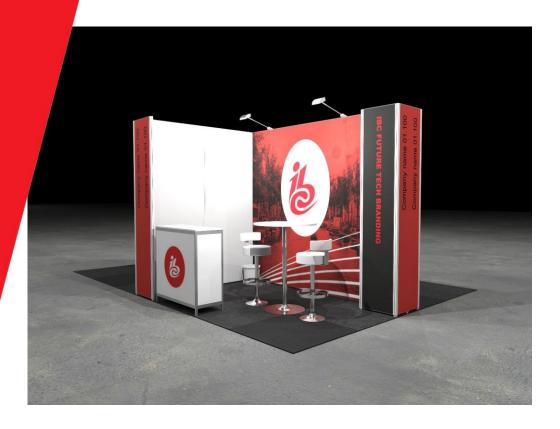

### Future Tech Shell Scheme Stand 6sqm (2m x 3m)

- Premium quality shell scheme walls (250cm high)
- Company name and stand number
- Graphics on the back wall only 250cm x 250cm (WxH) included
- Option to upgrade and add graphics to the remaining wall panel 200cm x 250cm (WxH)
- Integrated lightbox column 50cm x250cm (WxH) IBC Future Tech branded
- Furniture package: 2 x high stools, 1 x high table, 1 x waste bin
- Lockable reception counter 100cm x 100cm (WxH) with graphics on the front panel
- Carpet (colour TBC)
- 1 x 3kW (13A) daytime power supply including one double wall socket
- 2 x LED spotlights
- Wi-Fi internet connection
- Basic stand cleaning

#### Print Size (width x height)

A: 2435 x 2500 mm - included

B: 455 x 2500 mm (Lightbox) - IBC Future Tech branded

C: 950 x 855 mm - included

D: 1940 x 2500 mm - optional upgrade