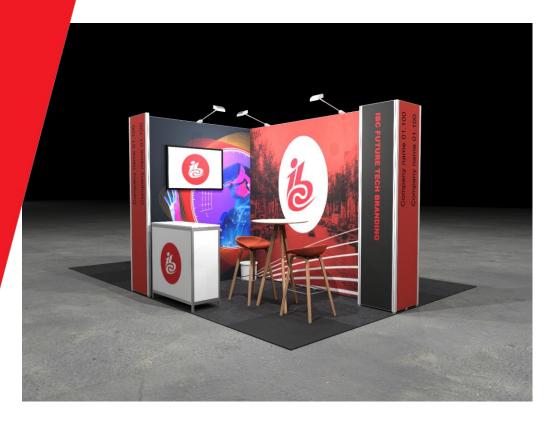

### Future Tech Shell Scheme Stand 6sqm (2m x 3m)

- Premium quality shell scheme walls (250cm high)
- Company name and stand number
- Graphics on the back wall only 250cm x 250cm (WxH) included
- Option to upgrade and add graphics to the remaining wall panel 200cm x 250cm (WxH)
- Integrated lightbox column 50cm x250cm (WxH) IBC Future Tech branded
- Furniture package: 2 x high stools, 1 x high table, 1 x waste bin
- Lockable reception counter 100cm x 100cm (WxH) with graphics on the front panel
- Carpet (colour TBC)
- 1 x 3kW (13A) daytime power supply including one double wall socket
- 2 x LED spotlights
- Wi-Fi internet connection
- Basic stand cleaning

### **Future Tech Shell Scheme Stand 6sqm - Upgrade Options**

- Power (additional)
- Internet (wired)
- Graphics (additional)
- Lighting (additional)
- Catering
- Furniture (additional)
- Plants & flowers
- Electrical appliances
- Audio/Visual equipment
- Temporary staff