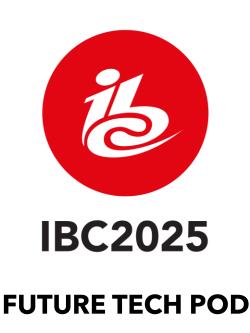

### **Future Tech Pod**

- Premium quality pod (250cm high)
- Company name and pod number
- Integrated lockable counter 100cm x 100cm (WxH)
- Graphics on the Pod front panel only 100cm x 250cm (WxH) included visible print area 95cm x 150cm (WxH)
- Option to purchase additional graphics for the counter
- 2 x high stools
- 1 x 3kW (13A) daytime power supply including one double wall socket
- 1 x LED spotlight
- Wi-Fi internet connection