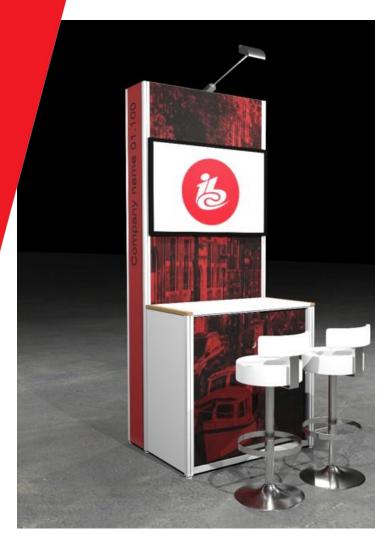

### **Future Tech Pod**

- Premium quality pod (250cm high)
- Company name and pod number
- Integrated lockable counter 100cm x 100cm (WxH)
- Graphics on the Pod front panel only 100cm x 250cm (WxH) included visible print area 95cm x 150cm (WxH)
- Option to purchase additional graphics for the counter
- 2 x high stools
- 1 x 3kW (13A) daytime power supply including one double wall socket
- 1 x LED spotlight
- Wi-Fi internet connection

# SIDEPANEL WHITE 200X2492MM SIDEPANEL DESK WHITE 447X992MM SLIDING DOORS WHITE 497X855MM

Print Size (width x height)

A: 950 x 2500mm - visible print area 950 x 1500mm