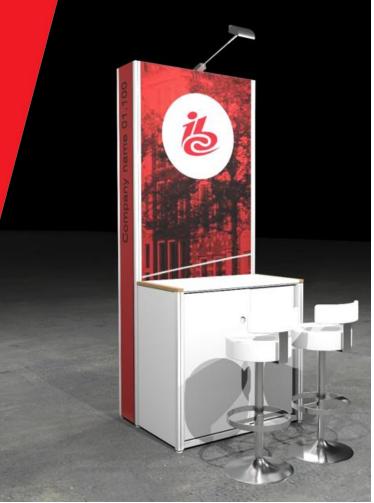

### **Future Tech Pod**

- Premium quality pod (250cm high)
- Company name and pod number
- Integrated lockable counter 100cm x 100cm (WxH)
- Graphics on the Pod front panel only 100cm x 250cm (WxH) included visible print area 95cm x 150cm (WxH)
- Option to purchase additional graphics for the counter
- 2 x high stools
- 1 x 3kW (13A) daytime power supply including one double wall socket
- 1 x LED spotlight
- Wi-Fi internet connection

# SIDEPANEL WHITE 200X2492MM SIDEPANEL DESK WHITE 447X992MM SLIDING DOORS WHITE 497X855MM

Print Size (width x height)

A: 950 x 2500mm - visible print area 950 x 1500mm