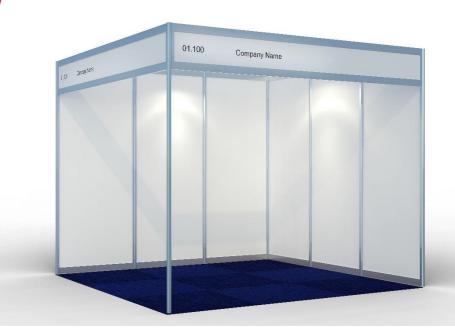

#### Shell Scheme Stand

- Standard shell scheme walls (2.5m high)
- Dark blue carpet tiles
- White fascia panel (0.4m high)
- Company name and stand number on the fascia panel
- LED spotlights one spotlight for every 4m<sup>2</sup>
- 3 kW (13A) daytime power supply including one double wall socket
- Basic stand cleaning

Shell scheme stands that are 5m or wider will need additional posts installed to support the fascia. Upon request, the shell scheme contractor RAI Exhibitor Services will be able to supply a technical drawing showing the additional support post position(s).