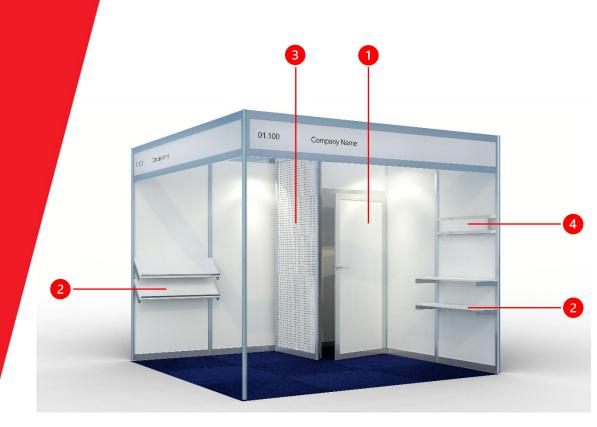

#### Shell Scheme upgrade options

- Lockable storage
- 2 Shelves 990x300mm (straight / sloping) (LxD)
- 3 Pegboard panel
- 4 TV bracket (for installing TV screens up to 55")

All upgrade items can be booked via the <u>RAI Exhibitor Services Webshop</u>. For questions, please contact the RAI Exhibitor Services department.