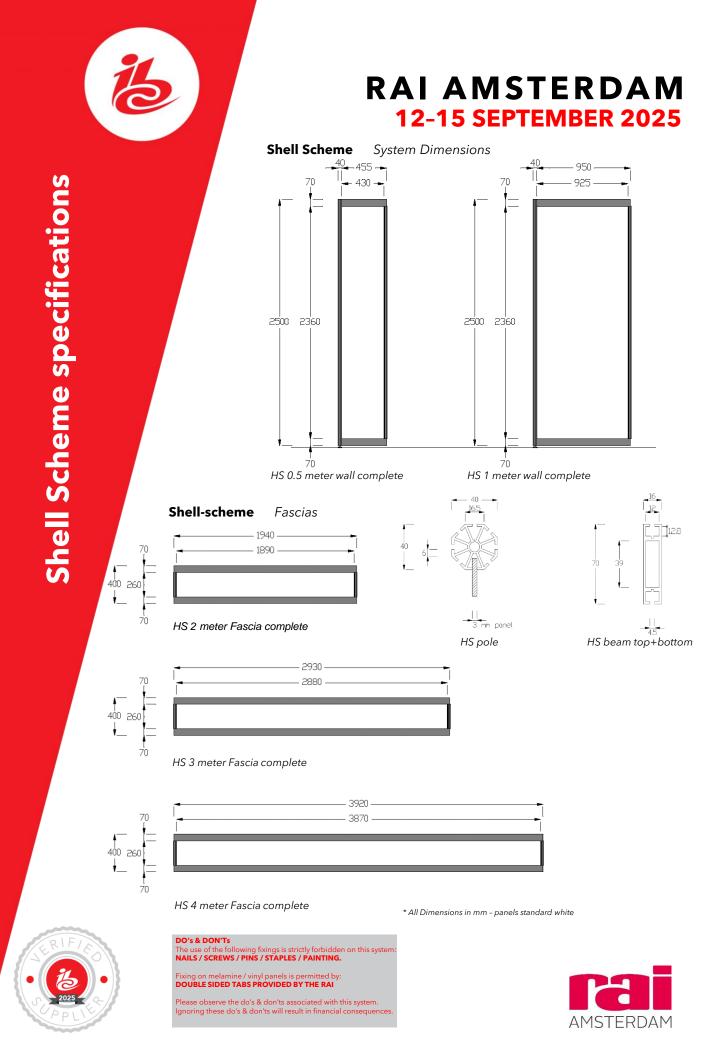

#### Shell Scheme Stand

- Standard shell scheme walls (2.5m high)
- Dark blue carpet tiles
- White fascia panel (0.4m high)
- Company name and stand number on the fascia panel
- LED spotlights one spotlight for every 4m<sup>2</sup>
- 3 kW (13A) daytime power supply including one double wall socket
- Basic stand cleaning

Shell scheme stands that are 5m or wider will need additional posts installed to support the fascia. Upon request, the shell scheme contractor RAI Exhibitor Services will be able to supply a technical drawing showing the additional support post position(s).