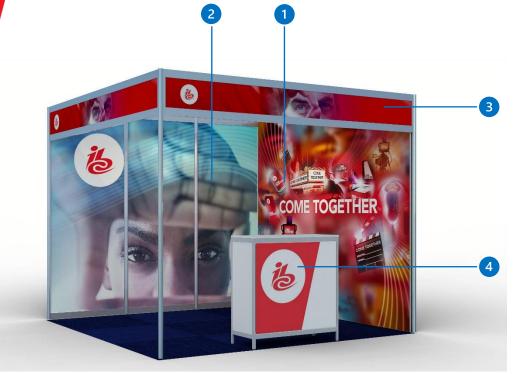

#### Shell Scheme upgrade options

- Lockable storage
- 2 Shelves 990x300mm (straight / sloping) (LxD)
- 3 Pegboard panel
- 4 TV bracket (for installing TV screens up to 55")

All upgrade items can be booked via the <u>RAI Exhibitor Services Webshop</u>. For questions, please contact the RAI Exhibitor Services department.

#### Shell Scheme upgrade options - Graphics

- Full colour print on fabric in slimframe
- 2 Full colour print on 3mm panels
- 3 Full colour fascia infill
- 4 Full colour print on desk

All upgrade items can be booked via the <u>RAI Exhibitor Services Webshop</u>. For questions, please contact the RAI Exhibitor Services department.