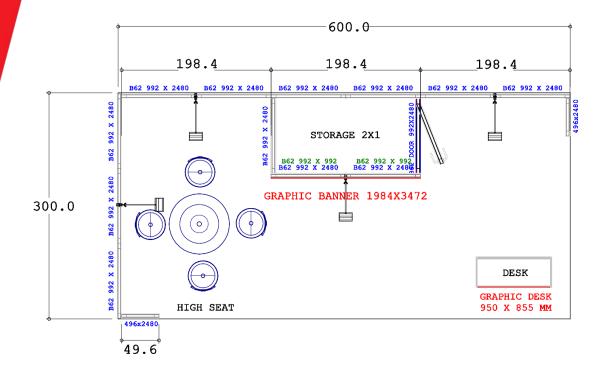

### RAI AMSTERDAM 12-15 SEPTEMBER 2025

#### Enhanced Shell Scheme Stand (based on 18m<sup>2</sup>)

- Premium quality stand walls (2.5m high)
- Tall eyecatcher panel with full colour graphics included 2mx3.5m (WxH)
- Option to upgrade and add graphics to wall panels
- Lockable counter with full colour graphics on the front panel
- Company name and stand number
- Dark blue carpet tiles (colour can be changed from a standard colour range)
- Lockable storage room 200x100cm
- LED spotlights one spotlight for every 4m<sup>2</sup>
- 3kW (13A) daytime power supply including one double wall socket
- 1 x high table; 4 x high stools
- Stand personnel Wi-Fi internet connection
- · Basic stand cleaning
- Complimentary Lead Capture