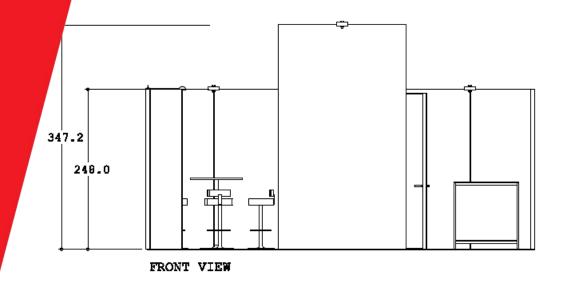

#### Enhanced Shell Scheme Stand (based on 18m<sup>2</sup>)

- Premium quality stand walls (2.5m high)
- Tall eyecatcher panel with full colour graphics included 2mx3.5m (WxH)
- Option to upgrade and add graphics to wall panels
- Lockable counter with full colour graphics on the front panel
- Company name and stand number
- Dark blue carpet tiles (colour can be changed from a standard colour range)
- Lockable storage room 200x100cm
- LED spotlights one spotlight for every 4m<sup>2</sup>
- 3kW (13A) daytime power supply including one double wall socket
- 1 x high table; 4 x high stools
- Stand personnel Wi-Fi internet connection
- · Basic stand cleaning
- Complimentary Lead Capture