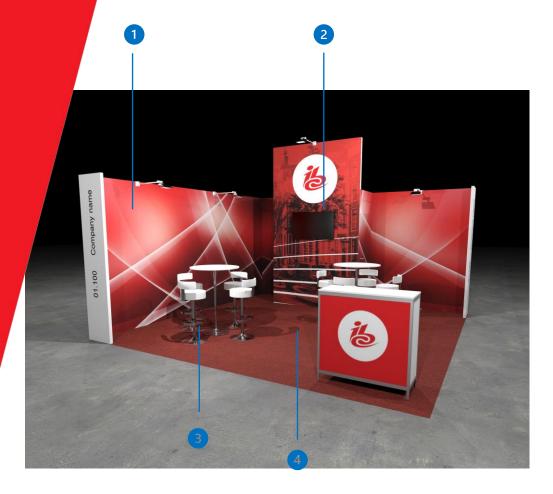

#### **Enhanced Shell Scheme upgrade options**

- 1 Full colour print fabric on the walls
- 2 Affixed TV's
- 3 Additional furniture
- 4 Different colour carpet tiles

**12-15 SEPTEMBER 2025** 