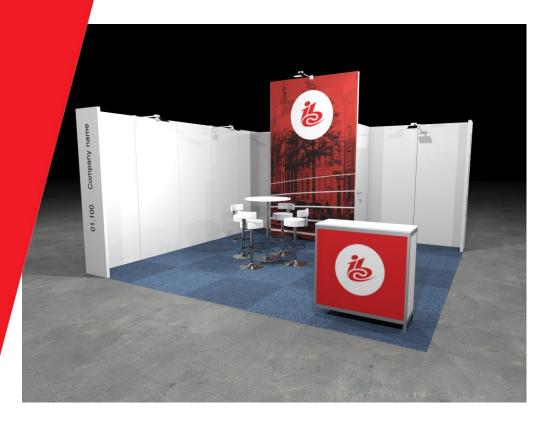

#### Enhanced Shell Scheme Stand (based on 18m<sup>2</sup>)

- Premium quality stand walls (2.5m high)
- Tall eyecatcher panel with full colour graphics included 2mx3.5m (WxH)
- Option to upgrade and add graphics to wall panels
- Lockable counter with full colour graphics on the front panel
- Company name and stand number
- Dark blue carpet tiles (colour can be changed from a standard colour range)
- Lockable storage room 200x100cm
- LED spotlights one spotlight for every 4m<sup>2</sup>
- 3kW (13A) daytime power supply including one double wall socket
- 1 x high table; 4 x high stools
- Stand personnel Wi-Fi internet connection
- · Basic stand cleaning
- Complimentary Lead Capture