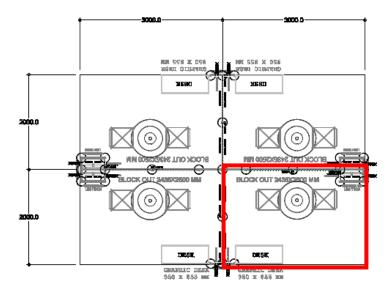

aining wall panel 200cm x 250cm (WxH)
- Integrated lightbox column 50cm x250cm (WxH) IBC Future Tech branded
- Furniture package: 2 x high stools, 1 x high table, 1 x waste bin
- Lockable reception counter 100cm x 100cm (WxH) with graphics on the front panel
- Carpet (colour TBC)
- 1 x 3kW (13A) daytime power supply including one double wall socket
- 2 x LED spotlights
- Stand personnel Wi-Fi internet connection
- Basic stand cleaning







**12-15 SEPTEMBER 2025** 



### **Future Tech Shell Scheme Stand 6sqm - Upgrade Options**

- Power (additional)
- Internet (wired)
- Graphics (additional)
- Lighting (additional)
- Catering
- Furniture (additional)
- Plants & flowers
- Electrical appliances
- Audio/Visual equipment
- · Temporary staff







**12-15 SEPTEMBER 2025** 





FRONT VIEW





#### Print Size (width x height)

A: 2435 x 2500 mm - included

B: 455 x 2500 mm (Lightbox) - IBC Future Tech branded

C: 950 x 855 mm - included

D: 1940 x 2500 mm - optional upgrade









# RAI AMSTERDAM 12-15 SEPTEMBER 2025

#### **Power consumption list (for reference only)**

Halogen lights 12v 50W Fluorescent lights (max p. unit) 100W Refrigerator (small) 500W Refrigerator (large) 1000W Freezer 2000W Coffee machine (small) 1000W Coffee machine (large) 3000W Microwave 1200W Kitchen rental unit 2x 3000W Computer 400W Laptop 500W Plasma screen 650W LCD television 200W Video projector (large) 2500W Copier machine 3000W Dishwasher 3000W Boiler 3000W 1000W Kettle

\*1000W = 1 kW