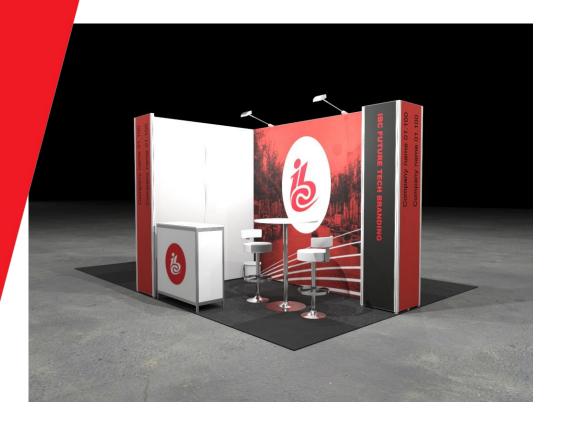

### Future Tech Shell Scheme Stand 6sqm (2m x 3m)

- Premium quality shell scheme walls (250cm high)
- Company name and stand number
- Graphics on the back wall only 250cm x 250cm (WxH) included
- Option to upgrade and add graphics to the remaining wall panel 200cm x 250cm (WxH)
- Integrated lightbox column 50cm x250cm (WxH) IBC Future Tech branded
- Furniture package: 2 x high stools, 1 x high table, 1 x waste bin
- Lockable reception counter 100cm x 100cm (WxH) with graphics on the front panel
- Carpet (colour TBC)
- 1 x 3kW (13A) daytime power supply including one double wall socket
- 2 x LED spotlights
- Stand personnel Wi-Fi internet connection
- Basic stand cleaning