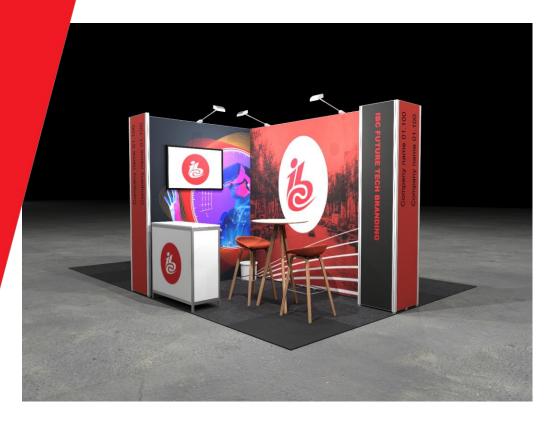

### Future Tech Shell Scheme Stand 6sqm (2m x 3m)

- Premium quality shell scheme walls (250cm high)
- Company name and stand number
- Graphics on the back wall only 250cm x 250cm (WxH) included
- Option to upgrade and add graphics to the remaining wall panel 200cm x 250cm (WxH)
- Integrated lightbox column 50cm x250cm (WxH) IBC Future Tech branded
- Furniture package: 2 x high stools, 1 x high table, 1 x waste bin
- Lockable reception counter 100cm x 100cm (WxH) with graphics on the front panel
- Carpet (colour TBC)
- 1 x 3kW (13A) daytime power supply including one double wall socket
- 2 x LED spotlights
- Stand personnel Wi-Fi internet connection
- Basic stand cleaning

### **Future Tech Shell Scheme Stand 6sqm - Upgrade Options**

- Power (additional)
- Internet (wired)
- Graphics (additional)
- Lighting (additional)
- Catering
- Furniture (additional)
- Plants & flowers
- Electrical appliances
- Audio/Visual equipment
- · Temporary staff