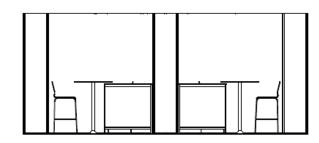

**12-15 SEPTEMBER 2025** 

FRONT VIEW

#### Print Size (width x height)

A: 2435 x 2500 mm - included

B: 455 x 2500 mm (Lightbox) - IBC Future Tech branded

C: 950 x 855 mm - included

D: 1940 x 2500 mm - optional upgrade