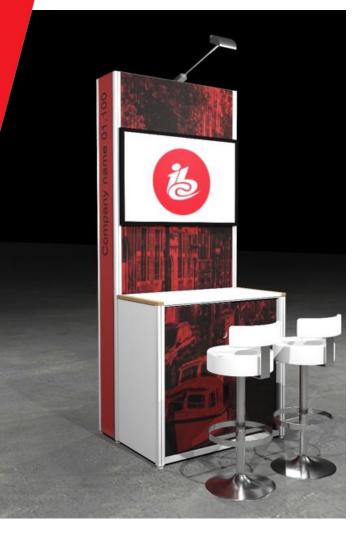

### **Future Tech Pod**

- Premium quality pod (250cm high)
- Company name and pod number
- Integrated lockable counter 100cm x 100cm (WxH)
- Graphics on the Pod front panel only 100cm x 250cm (WxH) included visible print area 95cm x 150cm (WxH)
- Option to purchase additional graphics for the counter
- 2 x high stools
- 1 x 3kW (13A) daytime power supply including one double wall socket
- 1 x LED spotlight
- Stand personnel Wi-Fi internet connection