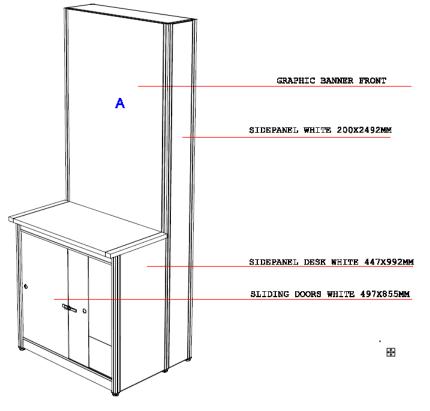

# Future Tech Pod Upgrade Options

### Future Tech Pod - Upgrade Options

- Power (additional)
- Internet (wired)
- Graphics (additional for the counter)
- Lighting (additional)
- Catering
- Furniture (additional)
- Plants & flowers
- Electrical appliances
- Audio/Visual equipment
- Temporary staff

A: 950 x 2500mm - visible print area 950 x 1500mm

All upgrade items can be booked via the <u>RAI Exhibitor Services Webshop</u>. For questions, please contact the RAI Exhibitor Services department.

a 0031 20 549 1928 exhibitorservices@rai.nl