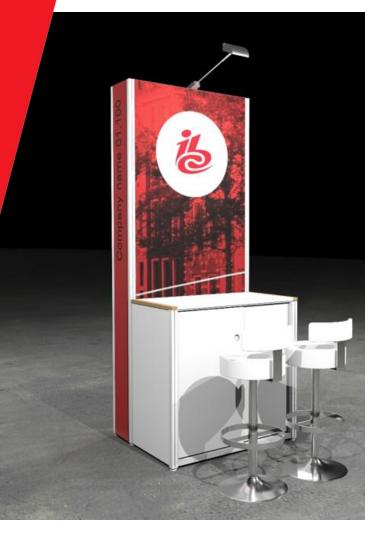

### **Future Tech Pod**

- Premium quality pod (250cm high)
- Company name and pod number
- Integrated lockable counter 100cm x 100cm (WxH)
- Graphics on the Pod front panel only 100cm x 250cm (WxH) included visible print area 95cm x 150cm (WxH)
- Option to purchase additional graphics for the counter
- 2 x high stools
- 1 x 3kW (13A) daytime power supply including one double wall socket
- 1 x LED spotlight
- Stand personnel Wi-Fi internet connection