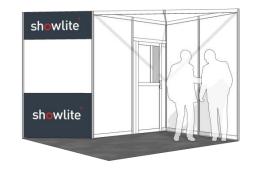

#### Image illustrates walling & counters with Flush fitting overlay graphics

### **SUPPORT TOWERS**

1m wide x 0.5m deep x 2.5m high support tower (no access inside). Contact us for access options. £150.00 per 1m wide tower (Tower(s) required to each wall, wider towers or multiple towers will be required on walls longer than 3m) Prices exclude graphics. Graphics (infills or overlays) can be ordered using the Graphics Order Form