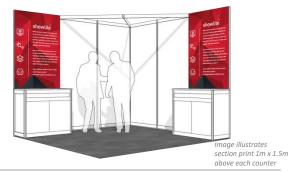

### SUPPORT COUNTERS

1m wide x 0.5m deep x 0.9m high counter with 1 x fixed shelf inside, white top and sliding access doors **£100.00 per counter** (*Counter(s) required to each wall, multiple counters will be required on walls longer than 3m*) *Prices exclude graphics, which can be ordered using the Graphics Order Form* 