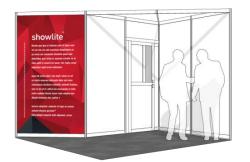

#### Image illustrates walling & counters with Flush fitting overlay graphics

### SUPPORT COUNTERS

1m wide x 0.5m deep x 0.9m high counter with 1 x fixed shelf inside, white top and sliding access doors **£100.00 per counter** (*Counter(s) required to each wall, multiple counters will be required on walls longer than 3m*) *Prices exclude graphics, which can be ordered using the Graphics Order Form* 