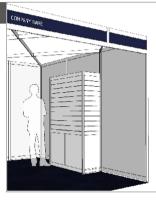

### **ANGLED WALL & STORE**

Angled end wall with 2m x 1m store room, including lockable door, 1 x fixed shelf inside store, and wall mounted coat hooks. Angled wall can be upgraded to become suitable for fixing a wall mounted TV onto, contact us for options **£250.00 per store** Prices exclude graphics, which can be ordered using the Graphics Order Form