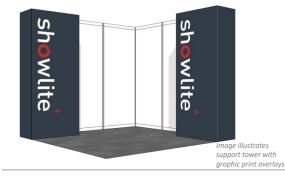

### **SUPPORT TOWERS**

1m wide x 0.5m deep x 2.5m high support tower (no access inside). Contact us for access options. £150.00 per 1m wide tower (Tower(s) required to each wall, wider towers or multiple towers will be required on walls longer than 3m) Prices exclude graphics. Graphics (infills or overlays) can be ordered using the Graphics Order Form

#### Image illustrates walling & counters with Flush fitting overlay graphics