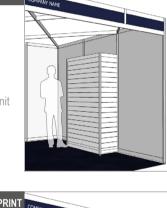

# Slatwall & Shelving SLATWALL TOWER WITH STORAGE

#### 1m (w) x 0.5m (d) x 2m (h) •

- Storage cupboard to base
- White slatwall 110cm high x 95cm wide to front
- White slatwall to both sides 110cm high x 45cm wide
- Available as a freestanding unit or fixed against the wall

Order Code: SLT1 Unit Cost £180.00