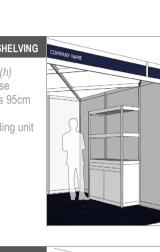

#### SHELL SCHEME SHELVING UNIT

- 1m (w) x 0.5m (d) x 2m (h)
- White melamine shelves 95cm x 45cm
- Available as a freestanding unit or fixed against the wall
- Available at 0.5m deep (visualised here) or 1m deep

Order Code: SHU2 Unit Cost £150.00