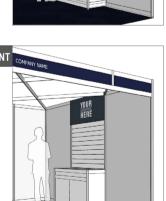

### SUPPORT COUNTERS

1m wide x 0.5m deep x 0.9m high counter with 1 x fixed shelf inside, white top and sliding access doors **£100.00 per counter** (*Counter(s) required to each wall, multiple counters will be required on walls longer than 3m*) *Prices exclude graphics, which can be ordered using the Graphics Order Form* 

### **ANGLED WALL & STORE**

Angled end wall with 2m x 1m store room, including lockable door, 1 x fixed shelf inside store, and wall mounted coat hooks. Angled wall can be upgraded to become suitable for fixing a wall mounted TV onto, contact us for options **£250.00 per store** Prices exclude graphics, which can be ordered using the Graphics Order Form