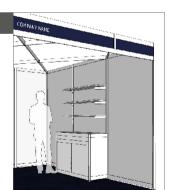

#### SHELL SCHEME SHELVING UNIT

- 1m (w) x 0.5m (d) x 2m (h)
- White melamine shelves 95cm x 45cm
- Available as a freestanding unit or fixed against the wall
- Available at 0.5m deep (visualised here) or 1m deep

Order Code: SHU2 Unit Cost £150.00