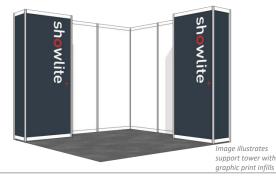

### **SUPPORT TOWERS**

1m wide x 0.5m deep x 2.5m high support tower (no access inside). Contact us for access options. £150.00 per 1m wide tower (Tower(s) required to each wall, wider towers or multiple towers will be required on walls longer than 3m) Prices exclude graphics. Graphics (infills or overlays) can be ordered using the Graphics Order Form

#### Image illustrates walling & counters with Flush fitting overlay graphics