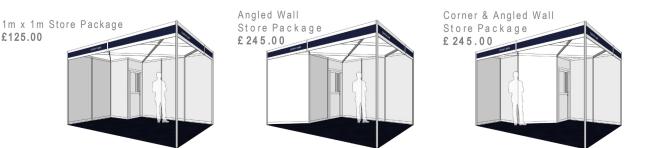

### **STORAGE ROOMS**

If you would benefit from a larger storage space, why not consider one of the options below? For further details please contact us.

### **ANGLED WALL & STORE**

Angled end wall with 2m x 1m store room, including lockable door, 1 x fixed shelf inside store, and wall mounted coat hooks. Angled wall can be upgraded to become suitable for fixing a wall mounted TV onto, contact us for options **£250.00 per store** Prices exclude graphics, which can be ordered using the Graphics Order Form