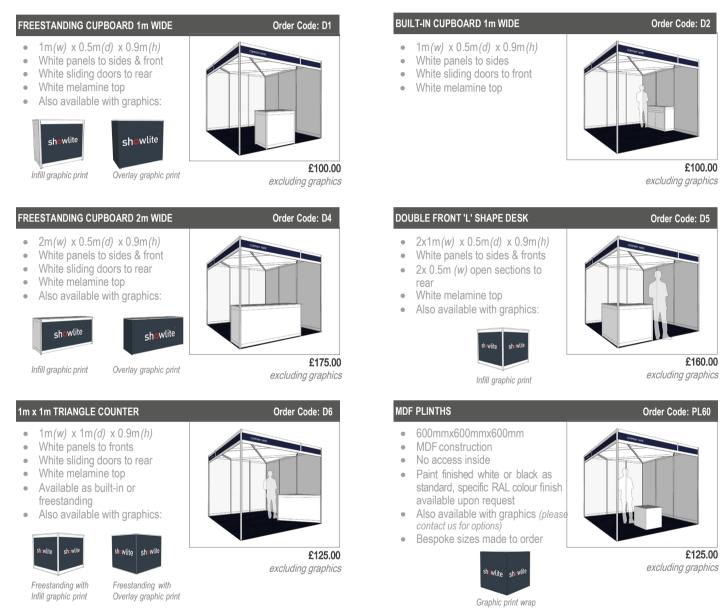

e top and sliding access doors **£100.00 per counter** (*Counter(s) required to each wall, multiple counters will be required on walls longer than 3m*) *Prices exclude graphics, which can be ordered using the Graphics Order Form* 





### **ANGLED WALL & STORE**

Angled end wall with 2m x 1m store room, including lockable door, 1 x fixed shelf inside store, and wall mounted coat hooks. Angled wall can be upgraded to become suitable for fixing a wall mounted TV onto, contact us for options **£250.00 per store** Prices exclude graphics, which can be ordered using the Graphics Order Form



## showlite SHELL SCHEME STORAGE PATS TELFORD - 25-26 SEPTEMBER 2022



**CONTACT:** Robyn Richards **t** 01264 365 550 **e** RRichards@showlite.co.uk www.showlite.co.uk

# **Counters, Desks & Plinths**



### **STORAGE ROOMS**

If you would benefit from a larger storage space, why not consider one of the options below? For further details please contact us.



# Slatwall & Shelving SLATWALL TOWER WITH STORAGE

#### 1m (w) x 0.5m (d) x 2m (h) •

- Storage cupboard to base
- White slatwall 110cm high x 95cm wide to front
- White slatwall to both sides 110cm high x 45cm wide
- Available as a freestanding unit or fixed against the wall

Order Code: SLT1 Unit Cost £180.00

### SLATWALL TOWER

- 1m (w) x 0.5m (d) x 2m (h)
- Storage cupboard to base White slatwall 110cm high x
- 95cm wide to front White slatwall to both sides
- 110cm high x 45cm wide Available as a freestanding unit or fixed against the wall
  - OrderCode: SLT2 Unit Cost £150.00

### SLATWALL PANEL & CUPBOARD & PRINT

- 1m(w) x