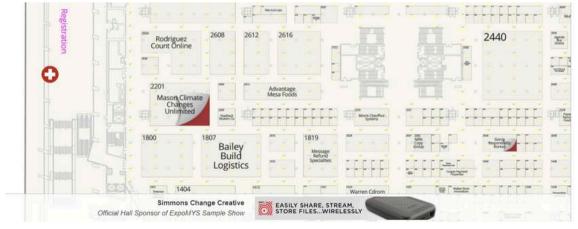

#### **Booth Number** (Included in the basic listing)

A clickable link that takes users to your booth location on the floor plan

#### **Highlighted Booth with Corner Peel**

The interactive floor plan enhances your booth with a distinctive red highlight featuring a peeled corner. This eye-catching addition ensures that your booth stands out and appears on desktop and mobile devices.