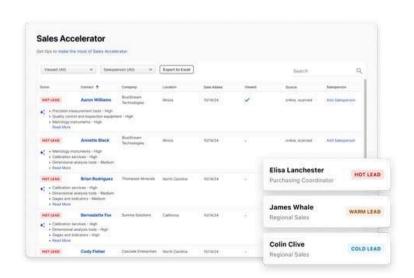

#### SALES ACCELERATOR

Analyzes attendee behavioral data including booths visited, online activity, favorited items, engagement with the mobile app, and more from your event.

The tool features the following:

- **Lead Ranking and Scoring** Identifies the most promising prospects and ranks them by purchasing intent. Leads are ranked either "Hot," "Warm," or "Cold," indicating most to least buying potential.
- Additional Contacts Identify similar connections within a lead's company, creating
  a list of expanded contacts, as well as provides additional information about each
  lead
- Personalized Emails Generate tailored messages unique to each lead, allowing
  exhibitors to fast-track follow-up and engage prospects with precise and highimpact emails.