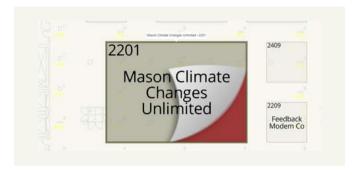

#### **Highlighted Booth with Corner Peel**

The interactive floor plan enhances your booth with a distinctive red highlight featuring a peeled corner. This eye-catching addition ensures that your booth stands out and appears on desktop and mobile devices.