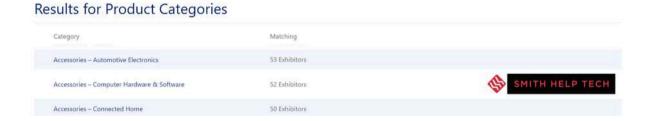

#### **Product Categories** (Included in the basic listing)

Exhibitors choose and assign product or service categories to their company profiles, with the categories and their quantity predetermined by the event.

#### **Product Category Banner**

Displayed alongside the product category in search results, ensuring the exhibitor's listing appears at the top