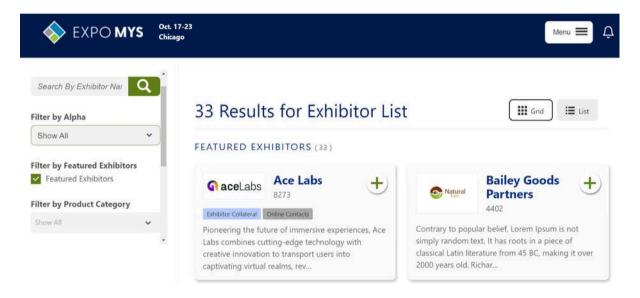

# **Featured Exhibitor Listing**

Your company will be highlighted in an exclusive list of exhibitors marked as 'featured.' The full exhibitor list will also include a filter, allowing users to view only the featured companies.

#### **Premier Placement in Search Results**

Premier placement ensures your exhibitor listing displays at the top of search results and filtered lists relevant to your company's profile. The premier lists are organized alphabetically.