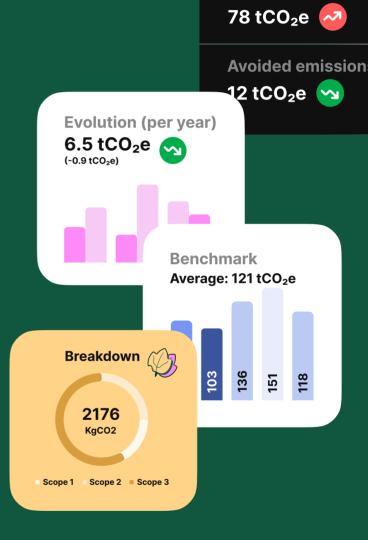

#### 1000+ companies manage their carbon emissions with Greenly

**COATUE** 

**Total emissions** 