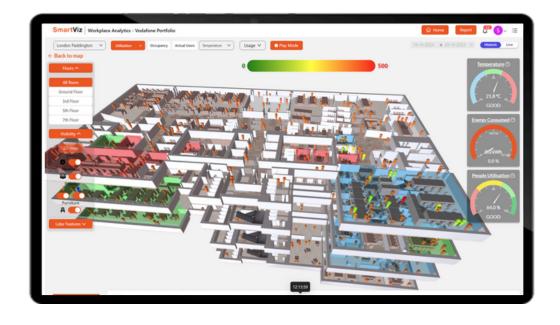

## With SmartViz you can:

- · Aggregate data from multiple sources into a visual, interactive "digital twin"
- Visualise space utilisation, air quality and energy performance
- Integrate low-cost IoT sensors to enhance user productivity and wellbeing
- Scenario plan and optimise buildings to reduce space & energy costs
- Establish a data-driven, people-centred estate planning strategy

## SmartViz offers:

- occupancy monitoring and space management
- energy management
- air quality monitoring and management
- · people movement and asset tracking
- IoT sensors and BMS integrations for smart buildings
- digital twins for buildings and campuses