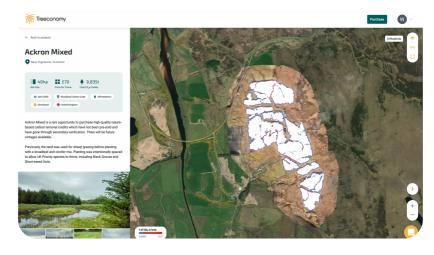

# Fund quality you can trust

Boost your investment confidence with our technology-verified nature restoration projects. Developed in collaboration with landowners, each project reduces carbon emissions while prioritising the environment, biodiversity, and local communities.

# Make your projects impact tangible

Communicate the impact of your nature restoration projects with our easy-tounderstand data. We provide key metrics, impactful imagery, and visualizations for easy reporting, ensuring everyone is aligned with your goals and vision.