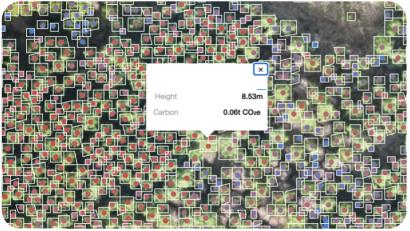

# Project monitoring that is easy but rich

Easily track your project's performance with our highly-detailed monitoring system. With advanced remote sensing and AI technology, Treeconomy measures forests at the tree level, providing actionable insights for the long-term success of your investment.

# Make your projects impact tangible

Communicate the impact of your nature restoration projects with our easy-tounderstand data. We provide key metrics, impactful imagery, and visualizations for easy reporting, ensuring everyone is aligned with your goals and vision.