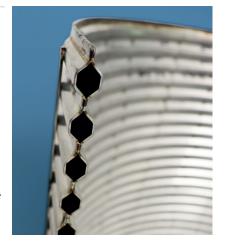

## UNIQUE TUBE PROFILE DESIGN ENSURES MAXIMUM HEAT TRANSFER

A generous heat transfer surface area for specified heat input allows for maximum heat transfer through the heat exchanger, whilst maintaining low NOx emissions throughout the ring range. Designed with a parallel flow four pass unique tube profile design, it generates a useful heat efficiency in excess of 97%.