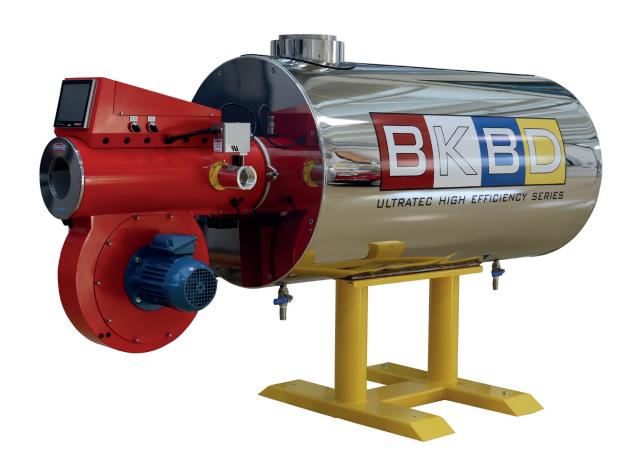

# ULTRATECH HIGH EFFICIENCY SERIES

- Save fuel costs
- Multi-fuel capability
- Fully condensing
- Carbon emissions reduction
- 5 year warranty
- Patented and fully certified

- Designed for straightforward installation
- Easy maintenance
- Low standing losses
- Packaged with a modulating burner and micro-modulating control system

The BKBD Ultratech high efficiency series delivers maximum efficiency solutions for modern plant rooms. Our patented fully condensing boiler range is a world-leading engineering masterpiece in thermal efficiency and comes with a fully modulating, low NOx burner and an award-winning, micromodulating control system.