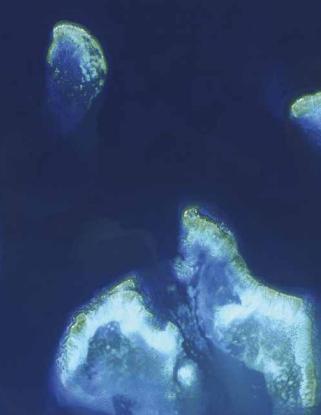

## **Detect and map live coral**

Cutting-edge satellite imagery for identification and mapping of coral reefs, ensuring proactive conservation efforts to safeguard marine ecosystems.