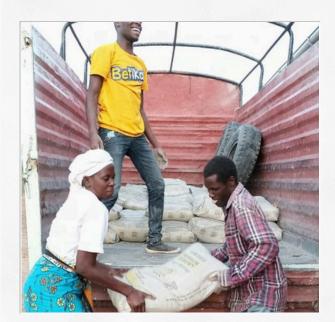

Trees planted in Kenya boost biodiversity, create safe habitats for wildlife and clean the air we breathe, everywhere!

By creating gainful employment to build solid stone classrooms, we're giving the local economy a super-boost too.