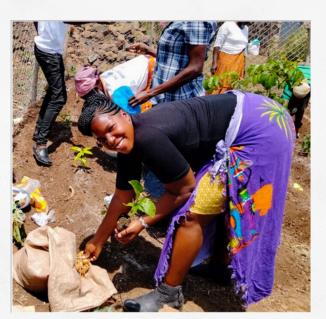

## **£2.50 PLANTS A TREE IN RURAL KENYA**

proved to be life-savers too.

### COUNTLESS CO-BENEFITS BEYOND C02 REDUCTION

Reduce global heating and devastating extreme weather events by planting trees in rural kenya.

Increase food and water security for the tree planting communities by using organic permaculture growing techniques.