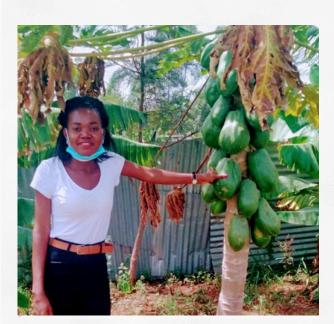

## **£2.50 PLANTS A TREE IN RURAL KENYA**

proved to be life-savers too.

### COUNTLESS CO-BENEFITS BEYOND C02 REDUCTION

Reduce global heating and devastating extreme weather events by planting trees in rural kenya.

Increase food and water security for the tree planting communities by using organic permaculture growing techniques.

Trees planted in Kenya boost biodiversity, create safe habitats for wildlife and clean the air we breathe, everywhere!

By creating gainful employment to build solid stone classrooms, we're giving the local economy a super-boost too.