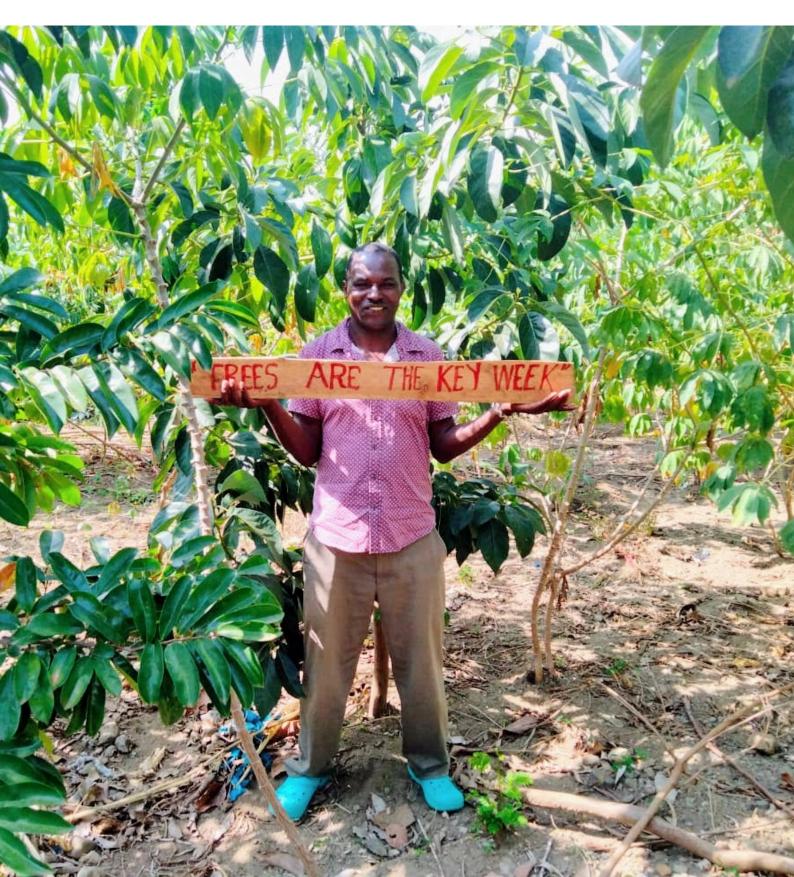

### COUNTLESS CO-BENEFITS BEYOND C02 REDUCTION

Reduce global heating and devastating extreme weather events by planting trees in rural kenya.

Increase food and water security for the tree planting communities by using organic permaculture growing techniques.

Trees planted in Kenya boost biodiversity, create safe habitats for wildlife and clean the air we breathe, everywhere!

By creating gainful employment to build solid stone classrooms, we're giving the local economy a super-boost too.