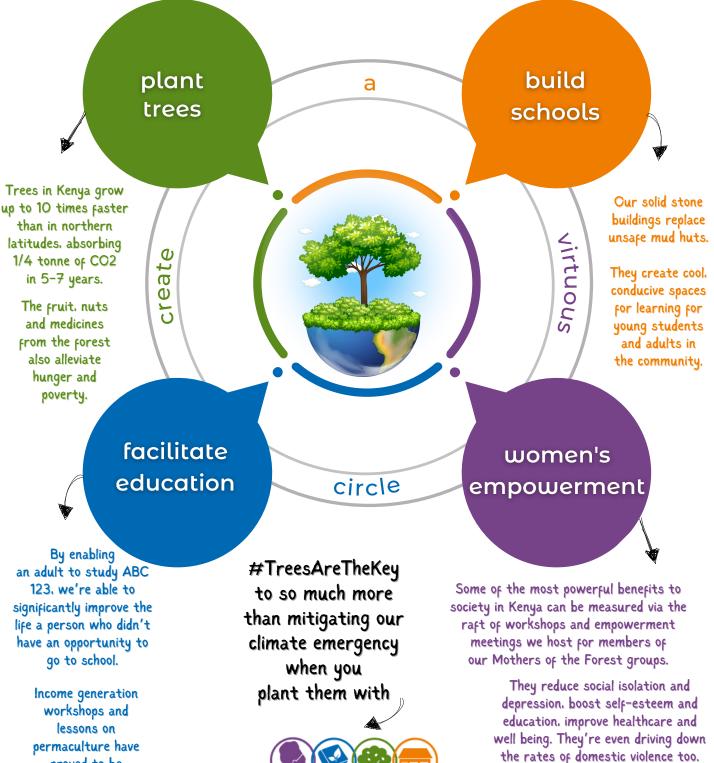

### COUNTLESS CO-BENEFITS BEYOND C02 REDUCTION

Reduce global heating and devastating extreme weather events by planting trees in rural kenya.

Increase food and water security for the tree planting communities by using organic permaculture growing techniques.

Trees planted in Kenya boost biodiversity, create safe habitats for wildlife and clean the air we breathe, everywhere!

By creating gainful employment to build solid stone classrooms, we're giving the local economy a super-boost too.

# **ADDITIONAL BENEFITS**

Offset your CO2 and move swiftly towards Net Zero and significantly improve your ESG metrics

Enable a richer eco-engagement with your board, stakeholders and workforce

**Reduce fear and** uncertainty about the climate's future and strengthen resilience

Validate your commitment to people before profit and facilitate ecoeducation

Lead the way with pioneering, eco-optimism and actions and reduce your eco-anxiety

**Increase public** awareness of your brand by displaying commitment to a healthy planet