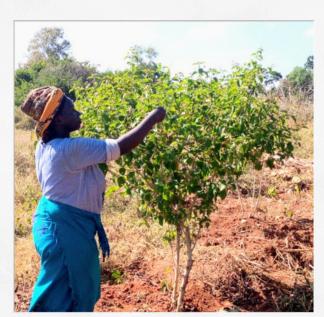

## **£2.50 PLANTS A TREE IN RURAL KENYA**

proved to be life-savers too.

### COUNTLESS CO-BENEFITS BEYOND C02 REDUCTION

Reduce global heating and devastating extreme weather events by planting trees in rural kenya.

Increase food and water security for the tree planting communities by using organic permaculture growing techniques.