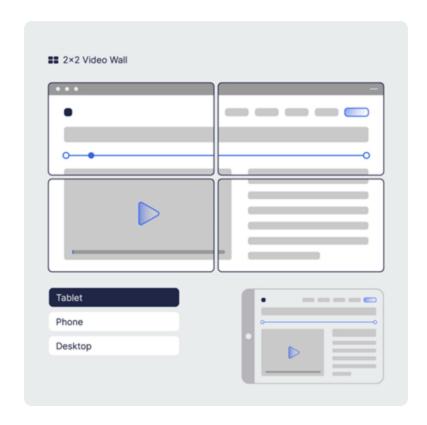

# uConduct: Soft KVM Interactivity

Enable Advanced Operator workstations: Interact with keyboard/mouse enabled content directly from the Diamond wall canvas.

- Control multiple interactive sources quickly & efficiently.
- Transition mouse from one source to the next seamlessly
- Connect to any interactive source:
  - Webpages
  - Virtual Machines / Remote Workstations
- Virtual video walls

Use from any device with a browser:

- Smartphone
- Tablet
- Desktop / Laptop