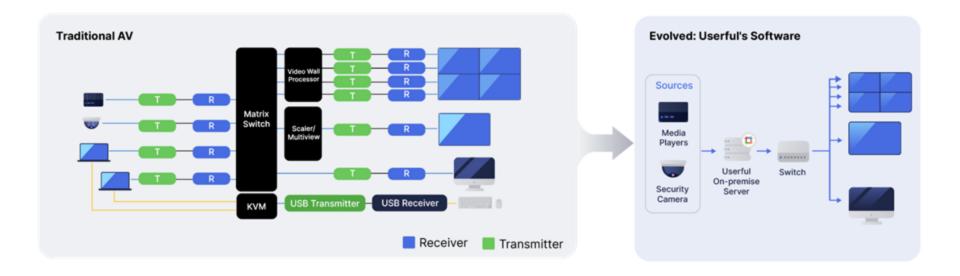

#### API

Enable higher levels of situational awareness with automation, by enabling 3rd party software/hardware to trigger changes in the visuals presented