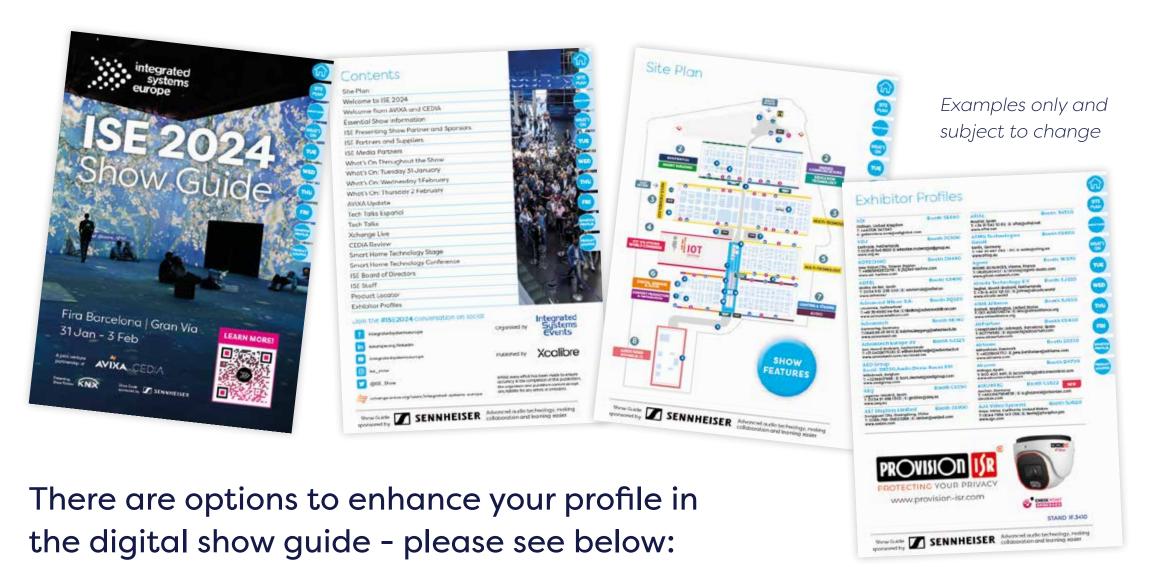

The Guide is the definitive information source at the show and is made available to every ISE attendee. The Guide will contain vital show and education information, a comprehensive exhibitor profile listing, industry specific editorial, and a full product locator section. It will also contain a fold out site plan to help visitors navigate the show.

## Display Advertising Opportunities & Marketing Packages

The ISE 2024 Show Guide will also be made available in digital format - made available on the show website, and by email to the registered visitors in the run up to the show, as well as shared on social media.