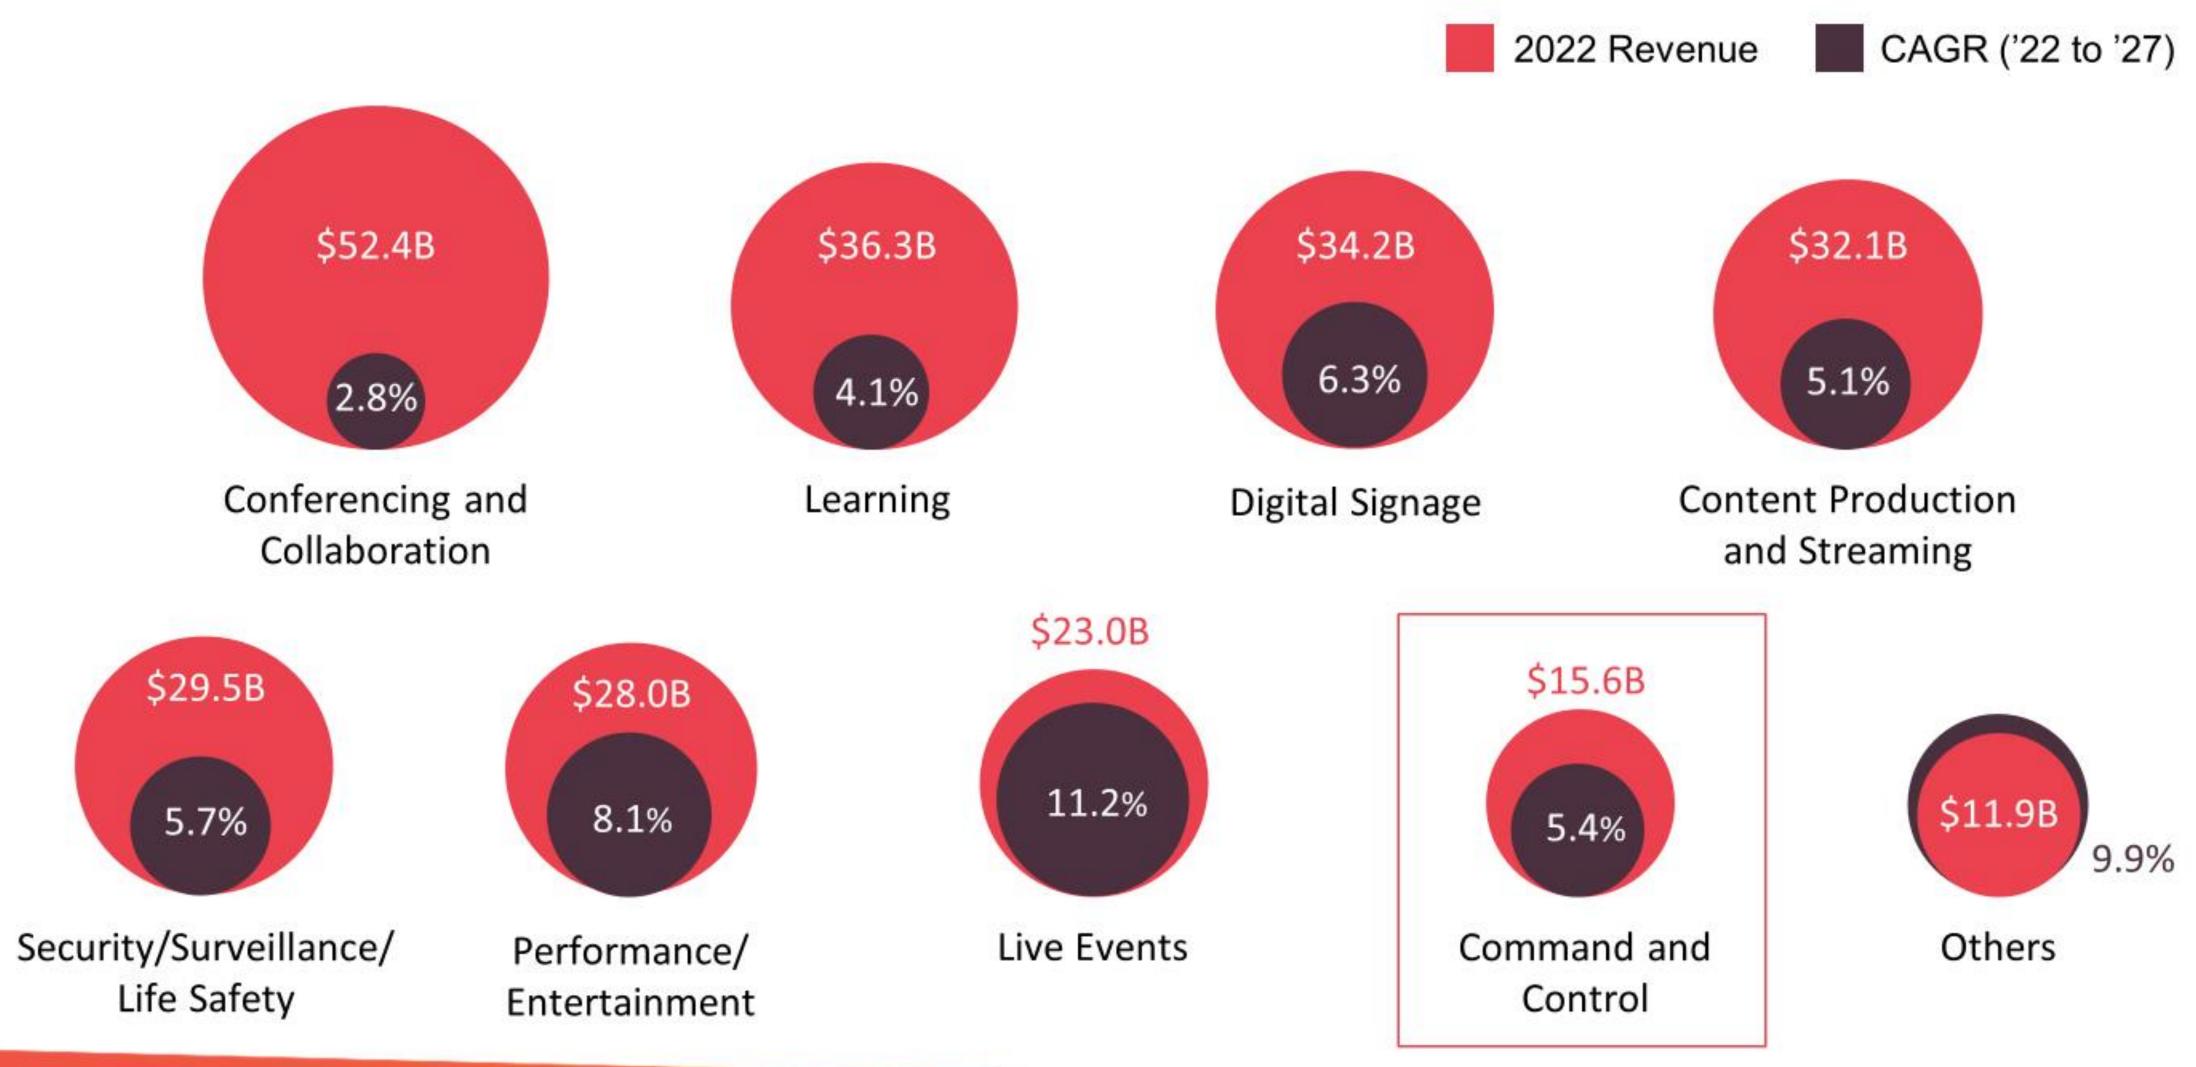

#### Command and Control

2022 Revenue (\$M) by Segment

Start a conversation with #AVIXAIntel

Command and Control solutions revolve around back-end distribution first.

Given the project complexity, the second largest component are services, the channel value-add.

Video displays, in the form of LCD panels and DVLED are third.