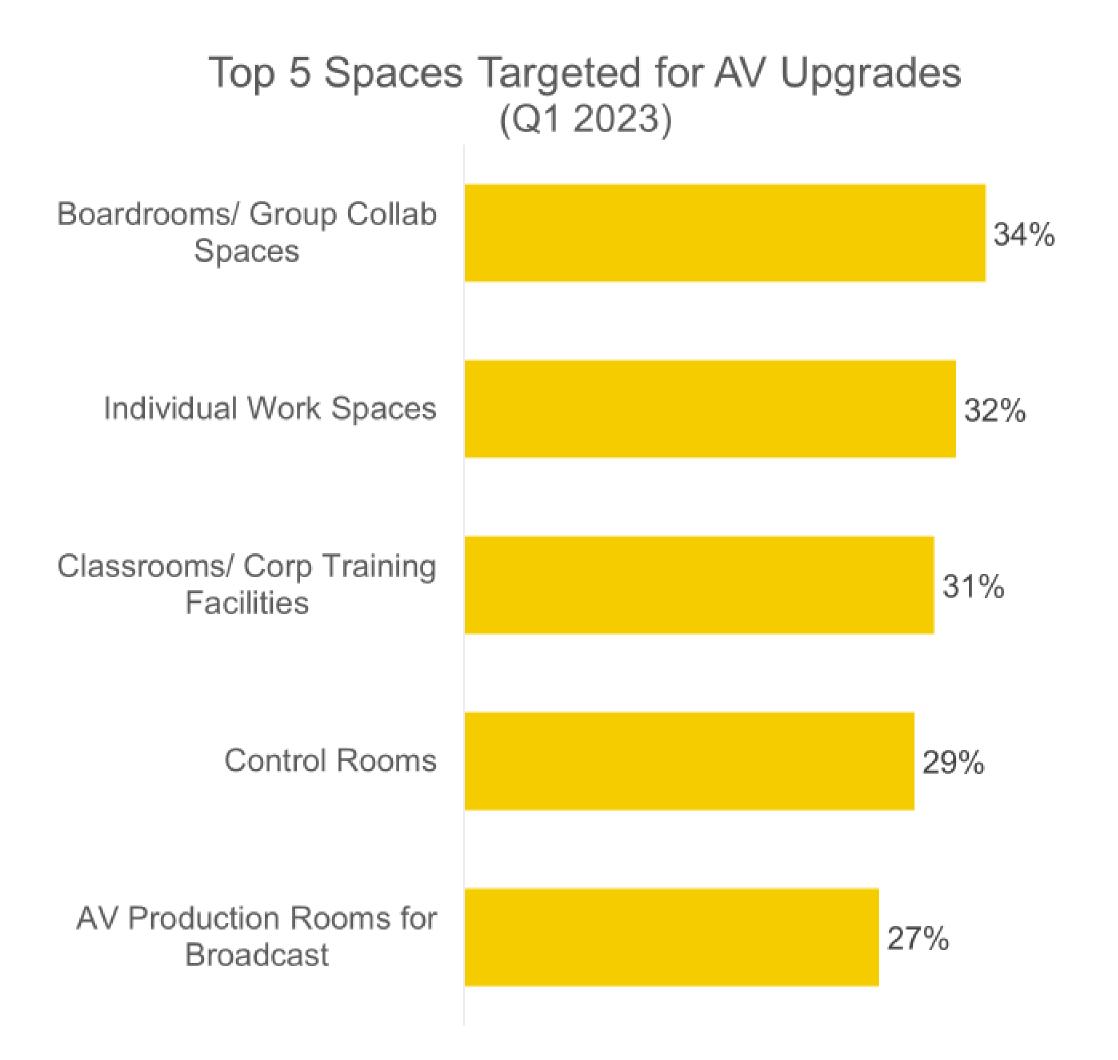

### FINDING:

Though they have slid further down the list, control rooms are still a top area of focus.