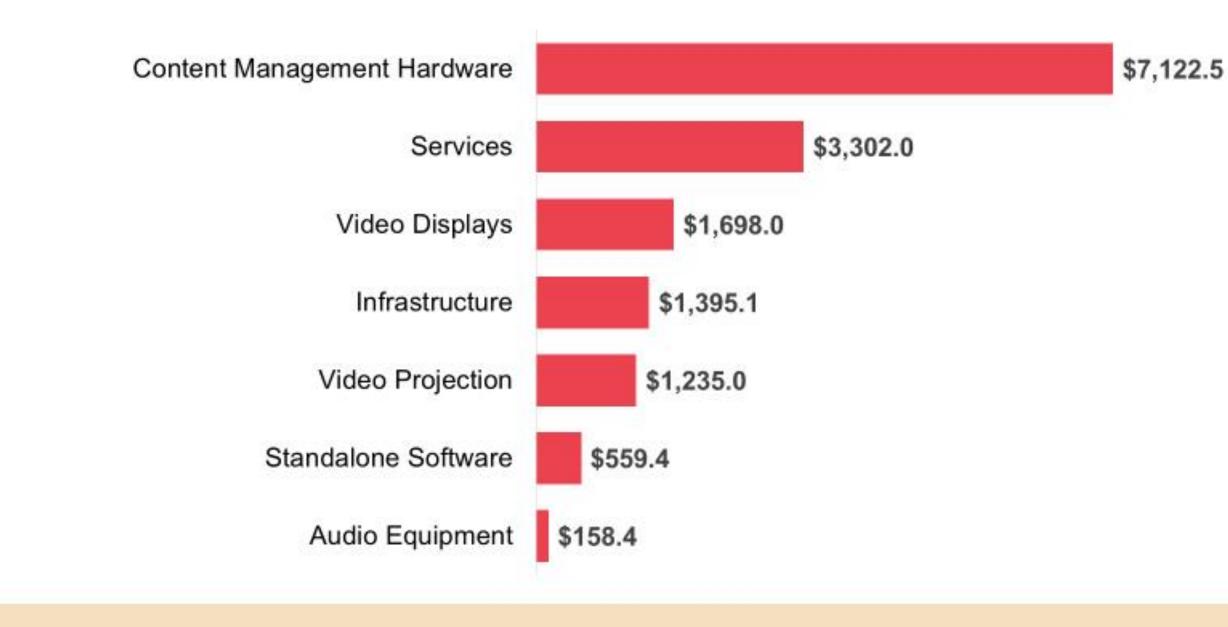

#### Command and Control

2022 Revenue (\$M) by Segment

Start a conversation with #AVIXAIntel

Command and Control solutions revolve around back-end distribution first.

Given the project complexity, the second largest component are services, the channel value-add.

Video displays, in the form of LCD panels and DVLED are third.