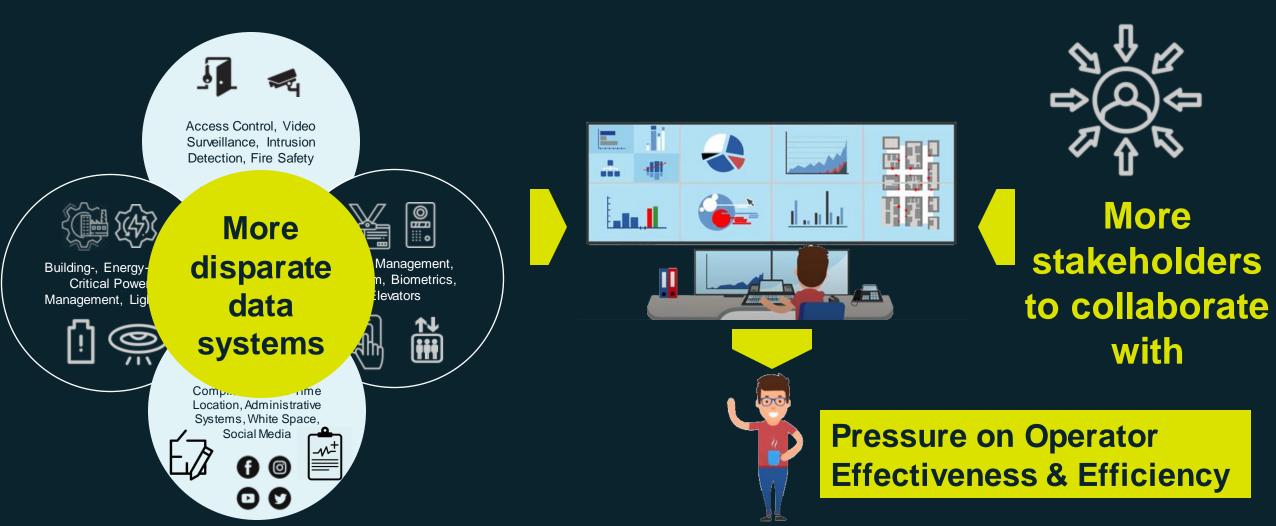

## Success factors when implementing mission-critical control rooms

- User Experience
- Security
- Collaboration
- Multi-site operations
- Trust

Multi site, fully redundant, high secure, AI supported control rooms