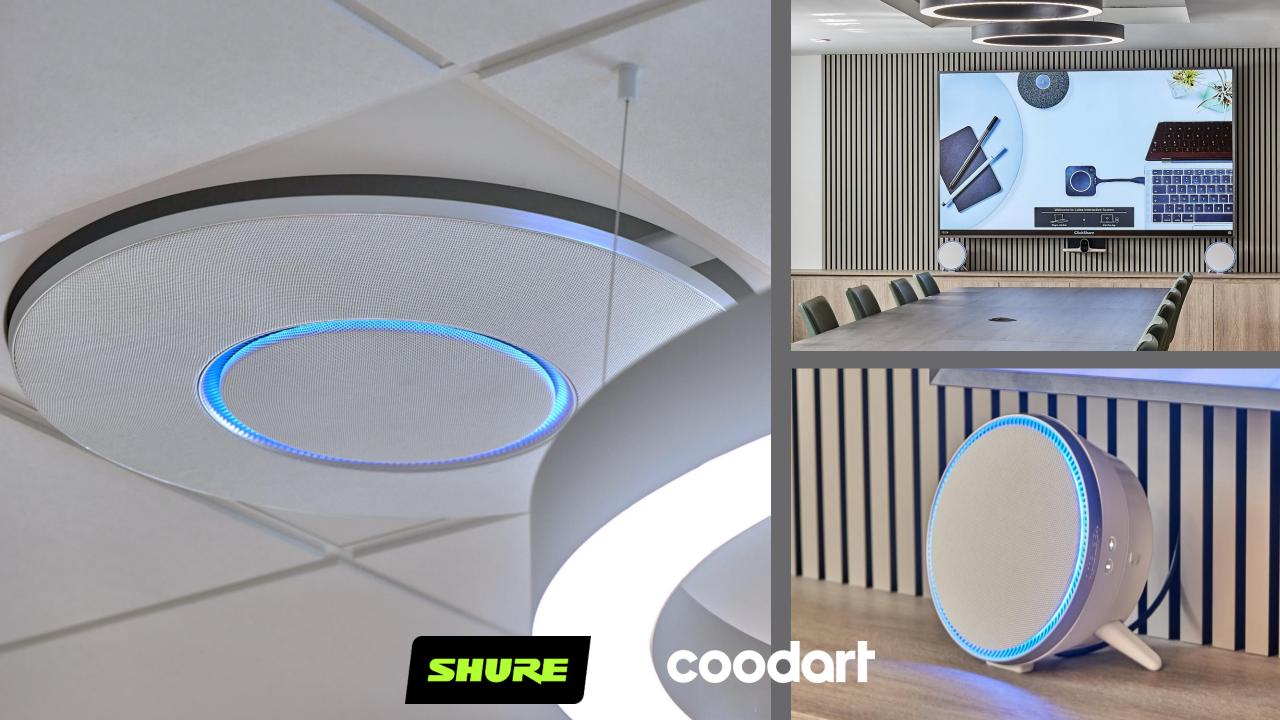

#### **Solution**

A complete redesign of the conference room.

Stem Ecosystem offering the freedom to create, manage, and scale the room for effortless meeting experience, both now and in the future

### **Advantage**

Crystal-clear video conferencing experience with fully flexible and expandable infrastructure, protecting the investment long-term