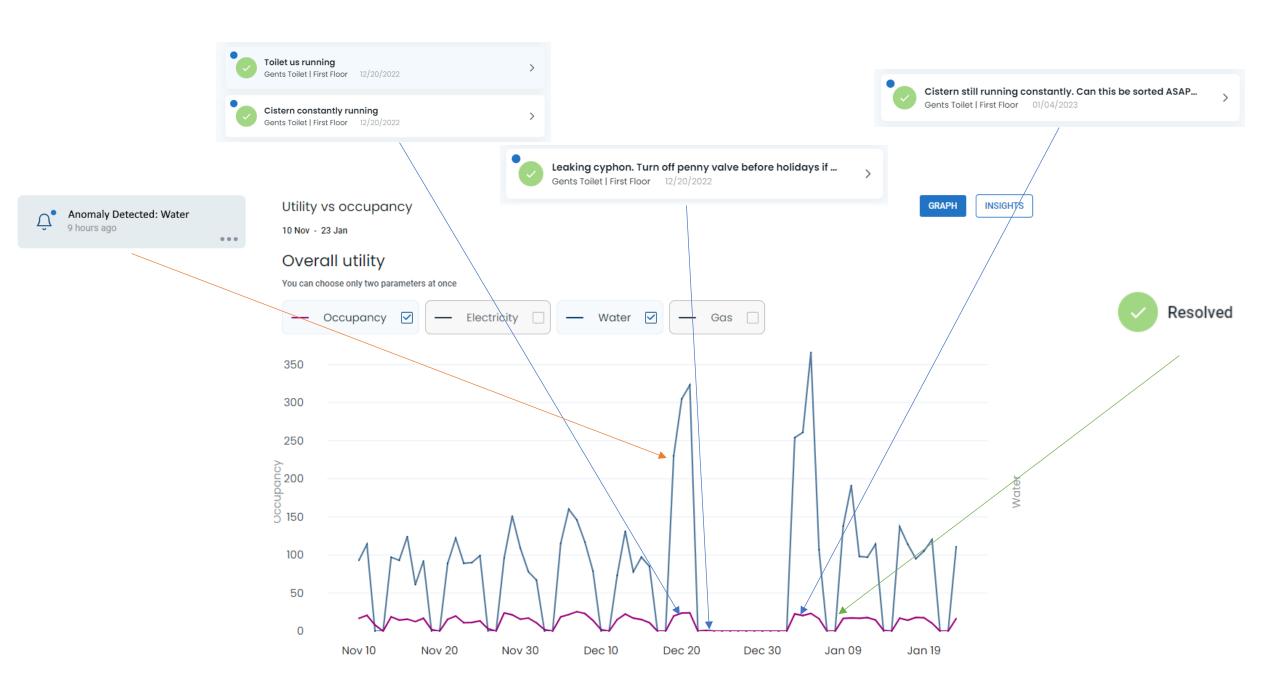

2. IT Systems
- 3. Cleanliness





## WHAT WE LEARNED

### SOLVE REPORT 20 JULY - 28 JULY, 2022



### **KEY FINDINGS**

### What issues are being reported?

of all reports are about toilet roll shortages in the restrooms.

Coffee machine in the Knight area has required multiple visits for different issues

### How long does it take to resolve issues?

Avarage time to resolve issues

of the time issues are solved within 6-8 mins

of the time issues are solved within 60-70 min

### Busiest times of the day for reported issues



### Problems breakdown



- Almost every working day in the last week - Any restroom / Any floor
- Accounting for 55% of all issues reported
- Any time of day but most often around 11AM



- Ground floor / Knight area -
- Multiple issues



### BIRD'S EYE VIEW











## THE BEST IS YET TO COME





## HOW IS THIS DONE?

Low activation negative emotions

Tense Uneasy Worried High activation negative emotions

Depressed Gloomy Miserable Low activation positive emotions

Calm Contented Relaxed



High activation positive emotions

Cheerful Enthusiastic Optimistic





High activation positive emotions

Cheerful Enthusiastic Optimistic