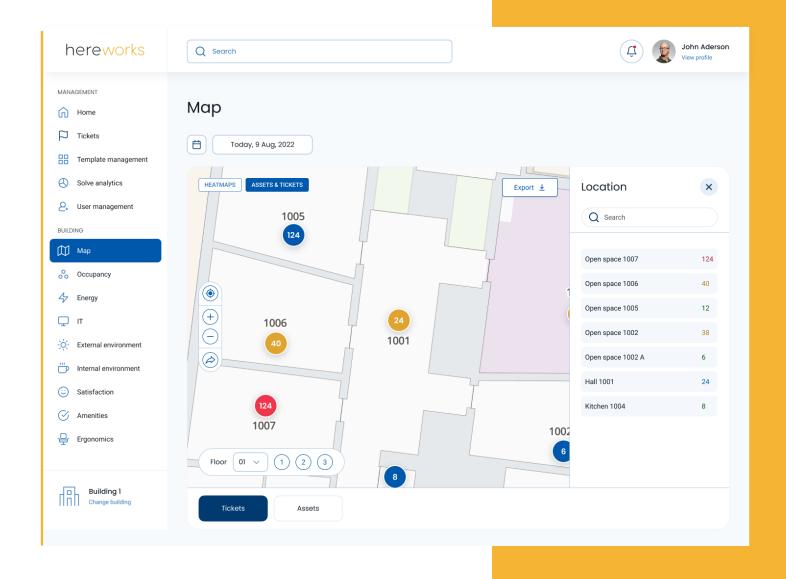

- 2. IT Systems
- 3. Cleanliness





## WHAT WE LEARNED

### SOLVE REPORT 20 JULY - 28 JULY, 2022



### **KEY FINDINGS**

### What issues are being reported?

of all reports are about toilet roll shortages in the restrooms.

Coffee machine in the Knight area has required multiple visits for different issues

### How long does it take to resolve issues?

Avarage time to resolve issues

of the time issues are solved within 6-8 mins

of the time issues are solved within 60-70 min

### Busiest times of the day for reported issues



### Problems breakdown



- Almost every working day in the last week - Any restroom / Any floor
- Accounting for 55% of all issues reported
- Any time of day but most often around 11AM



- Ground floor / Knight area -
- Multiple issues



### BIRD'S EYE VIEW











## THE BEST IS YET TO COME





## HOW IS THIS DONE?

Low activation negative emotions

Tense Uneasy Worried High activation negative emotions

Depressed Gloomy Miserable Low activation positive emotions

Calm Contented Relaxed



High activation positive emotions

Cheerful Enthusiastic Optimistic





High activation positive emotions

Cheerful Enthusiastic Optimistic