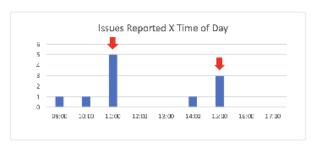

allenging.





## KEY FINDING

Reporting and managing building issues is challenging.

# LET'S TALK OCCUPANT APPS



### THE APP CHALLENGES

- 1. Every Tenant is different
- 2. Staying up to date?
- 3. BYOD









## WHAT'S IMPORTANT?

- 1. Internal Environment
- 2. IT Systems
- 3. Cleanliness





## WHAT WE LEARNED

### SOLVE REPORT 20 JULY - 28 JULY, 2022



### **KEY FINDINGS**

### What issues are being reported?

of all reports are about toilet roll shortages in the restrooms.

Coffee machine in the Knight area has required multiple visits for different issues

### How long does it take to resolve issues?

Avarage time to resolve issues

of the time issues are solved within 6-8 mins

of the time issues are solved within 60-70 min

### Busiest times of the day for reported issues



### Problems breakdown



- Almost every working day in the last week - Any restroom / Any floor
- Accounting for 55% of all issues reported
- Any time of day but most often around 11AM



- Ground floor / Knight area -
- Multiple issues



### BIRD'S EYE VIEW











## THE BEST IS YET TO COME





## HOW IS THIS DONE?

Low activation negative emotions

Tense Uneasy Worried High activation negative emotions

Depressed Gloomy Miserable Low activation positive emotions

Calm Contented Relaxed



High activation positive emotions

Cheerful Enthusiastic Optimistic





High activation positive emotions

Cheerful Enthusiastic Optimistic