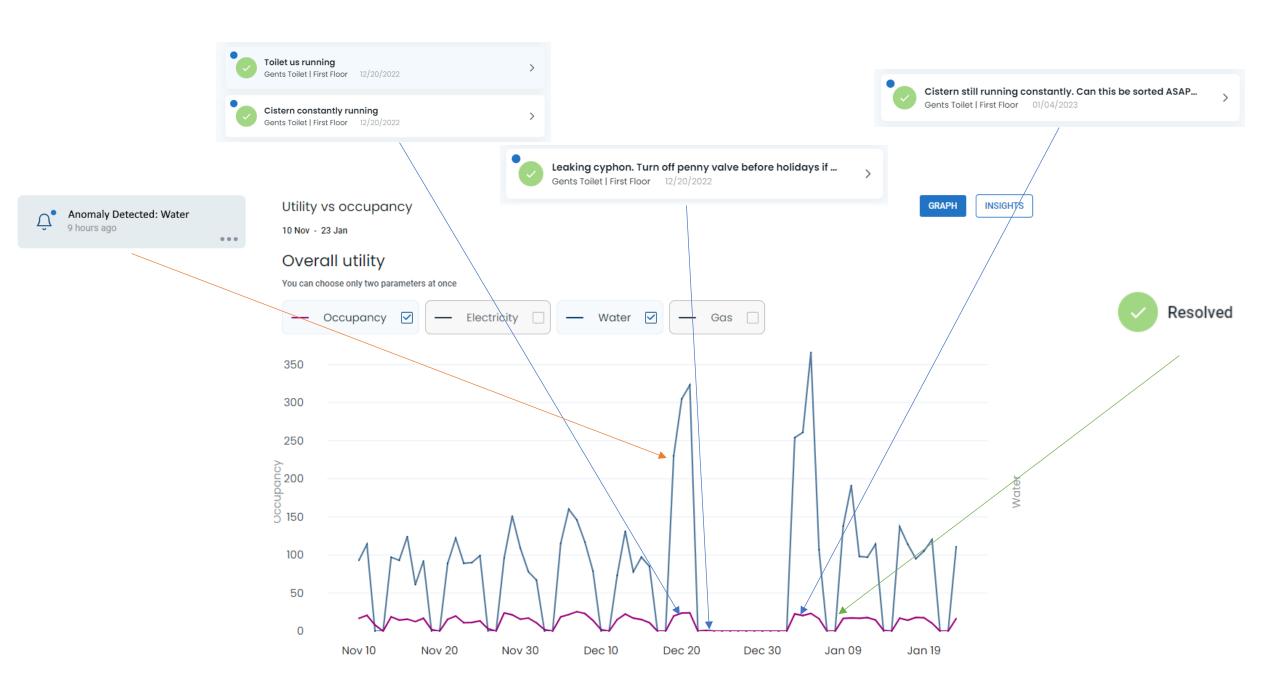

. IT Systems
- 3. Cleanliness





## WHAT WE LEARNED

### SOLVE REPORT 20 JULY - 28 JULY, 2022



### **KEY FINDINGS**

### What issues are being reported?

of all reports are about toilet roll shortages in the restrooms.

Coffee machine in the Knight area has required multiple visits for different issues

### How long does it take to resolve issues?

Avarage time to resolve issues

of the time issues are solved within 6-8 mins

of the time issues are solved within 60-70 min

### Busiest times of the day for reported issues



### Problems breakdown



- Almost every working day in the last week - Any restroom / Any floor
- Accounting for 55% of all issues reported
- Any time of day but most often around 11AM



- Ground floor / Knight area -
- Multiple issues



### BIRD'S EYE VIEW











## THE BEST IS YET TO COME





## HOW IS THIS DONE?

Low activation negative emotions

Tense Uneasy Worried High activation negative emotions

Depressed Gloomy Miserable Low activation positive emotions

Calm Contented Relaxed



High activation positive emotions

Cheerful Enthusiastic Optimistic





High activation positive emotions

Cheerful Enthusiastic Optimistic