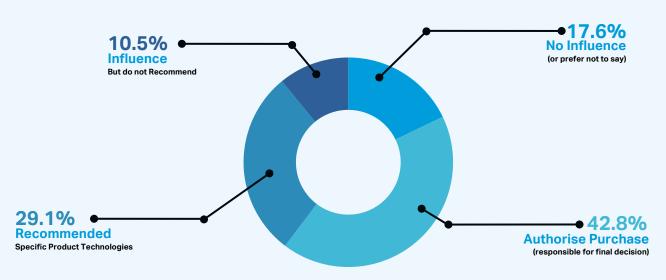

oxes six weeks before ISE opens, whilst the 2nd distribution, to more recent registered attendees, lands two weeks before the start of ISE 2025.



# RISE Pre-Show Edition 2025



Europe: 69% UK: 14% MEA: 7% APAC: 5% USA & Canada: 4% LATAM: 1%

# **Reader Profile**

#### **AV Channel**

Integrator / Installer: 22.35%
Distributor / Reseller: 16.67%
Manufacturer: 6.53%

Consultant: 4.18% Live Events Producer: 2.92%

Software Developer / Programmer: 2.79%

Design Firm: 1.20% UC / CX Developer: 0.16%

## Total AV Channel: 56.18%\*

\*Exhibitors are excluded from these tables



#### End Users

AV User: 35.64% Creative Agency / Artist: 2.86% Meeting / Event Planner: 0.55%

Other: 4.14%

Total End-User: 43.19% \*Exhibitors are excluded from these tables

# **Decision Making Power & Influence**



# **Content Highlights**

# Editorial themes with feature articles and interviews based around:

- Growth & Innovation
- Sustainability
- · AVoIP, Audio, Residential, UC&C & Knowledge, Smart Building, Visual & Spectacle, AI, Live & Experience
- · Key events, seminars and stages
- Show floor features
- Product Showcase new and current technology available to see at ISE 2025
- · Offsite events during ISE week

# **Rate Card**

Promote your brand, products, and expertise to our unbeatable audience of AV buyers and influencers.

This is a unique opportunity and spaces are limited.

| Size                        | €     |
|-----------------------------|-------|
| Outside Back Cover          | €5995 |
| Inside Front Cover          | €4995 |
| Inside Back Cover           | €4995 |
| Double Page