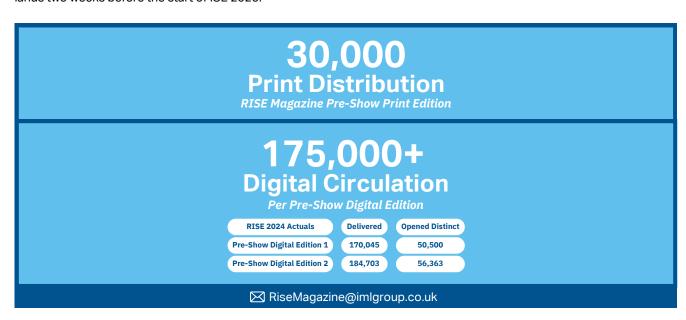

# One price and three times the opportunity

There is no other publication with this reach prior to the show.

All advertisers within the RISE Magazine Pre-Show Edition benefit from x3 promotional placements.

#### X1 Pre-Show Print Edition (Dec'2024) + X2 Pre-Show Digital Editions (Dec'2024 & Jan'2025)

RISE Magazine's Pre-Show print and Digital Editions lands on attendees' desks or directly into their inboxes six weeks before ISE opens, whilst the 2nd distribution, to more recent registered attendees, lands two weeks before the start of ISE 2025.