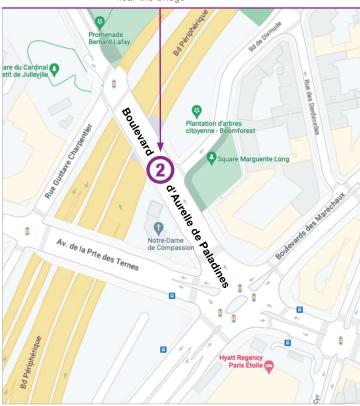

PARIS (2) PORTE. MAILLOT

**BOULEVARD** D'AURELLE DE PALADINES SHUTTLES CAR PARK NEAR THE BRIDGE **NEARBY HOTELS:** HOTEL MAGELLAN •

LE MERIDIEN ETOILE •

**JEC WORLD** 2025

> AVERAGE TRAVEL TIME **50** MIN

# PARIS OPERA PARIS CENTER

PICK-UP/DROP OFF ▶ Rue Gluck

behind OPERA GARNIER

PICK-UP/DROP OFF ▶ Boulevard d'Aurelle de Paladines near the bridge