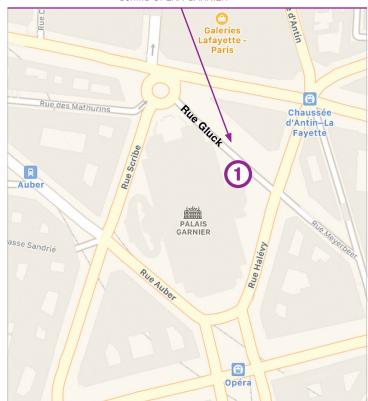

8:30 AM - 7:30 PM DEPARTURE EVERY 30 MIN

**DOWNTOWN PARIS** 

2 DIRECT LINES

**PARIS OPERA** 

GLUCK STREET SHUTTLES CAR PARK **NEARBY HOTELS:** 

- GRAND PIGALLE EXPERIMENTAL
- HILTON PARIS OPERA
- LES PLUMES HOTEL

# PARIS OPERA PARIS CENTER

PICK-UP/DROP OFF ▶ Rue Gluck

behind OPERA GARNIER

PICK-UP/DROP OFF ▶ Boulevard d'Aurelle de Paladines near the bridge