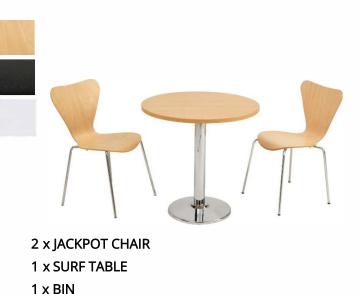

Furniture Hire Order Form

## **BASIC LOW PACKAGE**

£145



BASIC HIGH PACKAGE





## TO PLACE YOUR ORDER PLEASE COMPLETE THE ORDER FORM PROVIDED AND EMAIL BACK TO: <u>sales@conceptfurniture.co.uk</u>

Concept Furniture International Ltd. Unit 131, Hartlebury Tading Estate, Kidderminster, Worcestershire, DY10 4JB Tel: 0844 822 1424 Fax: +44 (0) 1299 254091 Email: sales@conceptfunriture.co.uk Web:www.conceptfurniture.co.uk





| Company Name:                                                        |               |           |                                                         |                                           |                                                                                          |            |                          |                      |
|--------------------------------------------------------------------