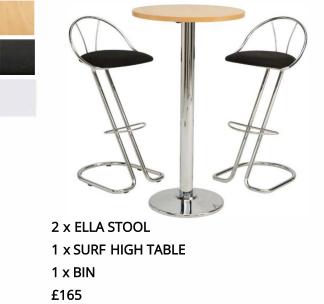

Furniture Hire Order Form

## **BASIC LOW PACKAGE**

£145



BASIC HIGH PACKAGE





## TO PLACE YOUR ORDER PLEASE COMPLETE THE ORDER FORM PROVIDED AND EMAIL BACK TO: <u>sales@conceptfurniture.co.uk</u>

Concept Furniture International Ltd. Unit 131, Hartlebury Tading Estate, Kidderminster, Worcestershire, DY10 4JB Tel: 0844 822 1424 Fax: +44 (0) 1299 254091 Email: sales@conceptfunriture.co.uk Web:www.conceptfurniture.co.uk





| Company Name:                                                        |               |           |                                                         |                                           |                                                                                          |            |                          |                      |
|----------------------------------------------------------------------|---------------|---