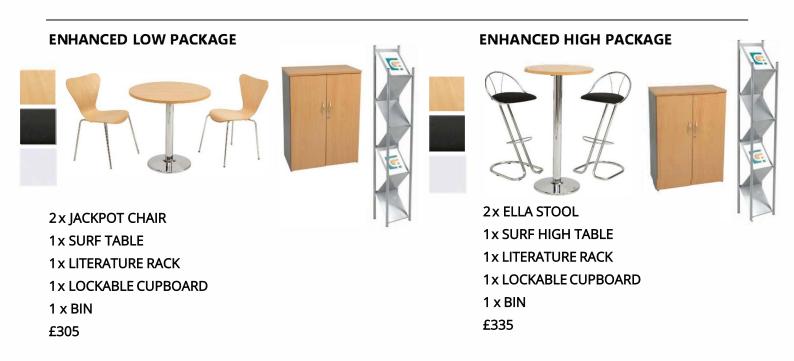

Furniture Hire Order Form

## **BASIC LOW PACKAGE**

£145



BASIC HIGH PACKAGE





## TO PLACE YOUR ORDER PLEASE COMPLETE THE ORDER FORM PROVIDED AND EMAIL BACK TO: <u>sales@conceptfurniture.co.uk</u>

Concept Furniture International Ltd. Unit 131, Hartlebury Tading Estate, Kidderminster, Worcestershire, DY10 4JB Tel: 0844 822 1424 Fax: +44 (0) 1299 254091 Email: sales@conceptfunriture.co.uk Web:www.conceptfurniture.co.uk





| Company Name:                                                        |               |           |                                                         |                                           |                                                                                          |            |                          |                      |
|----------------------------------------------------------------------|---------------|-----