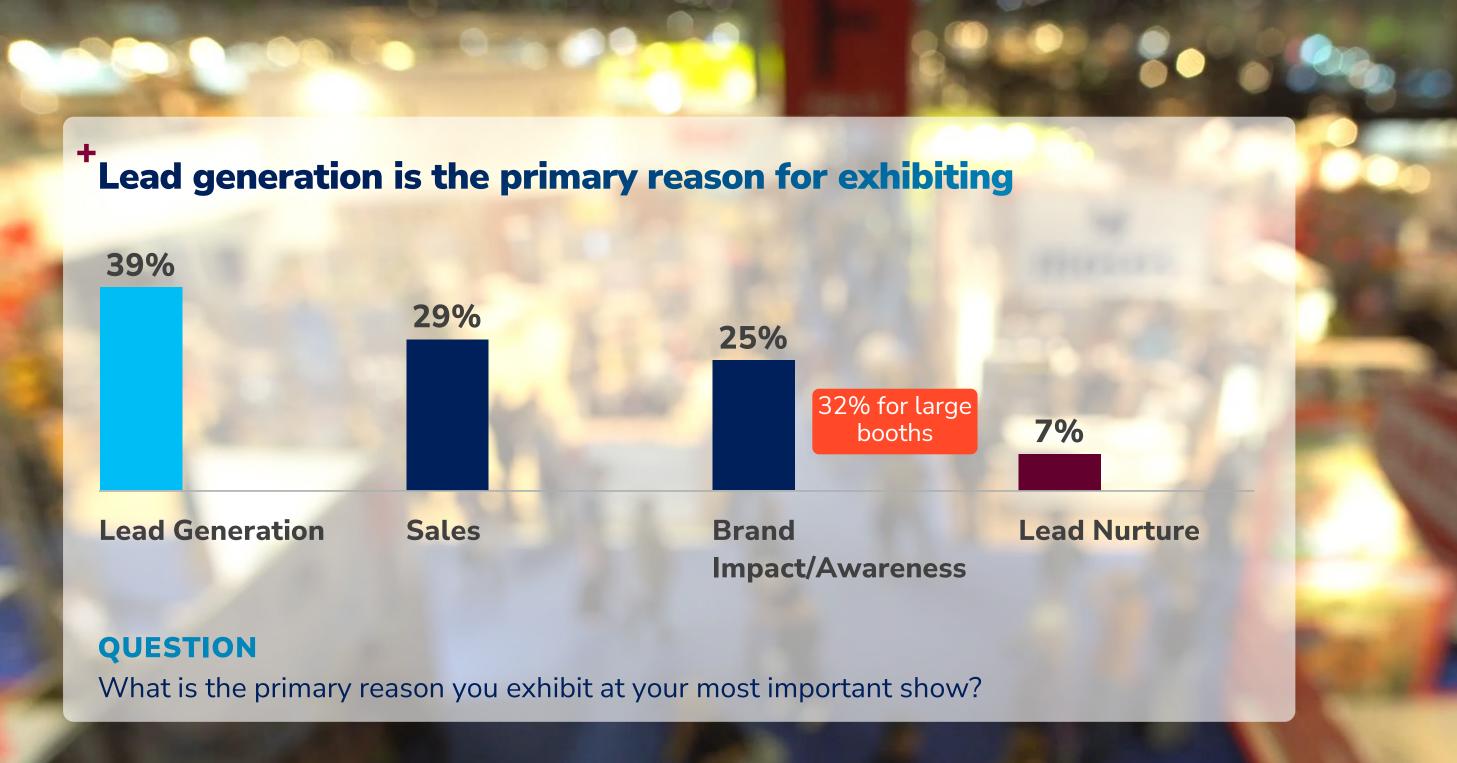

#### Reasons for Exhibiting (Importance vs. Satisfaction)

<sup>+</sup>Existing gaps have grown larger between exhibitors' objectives and satisfaction