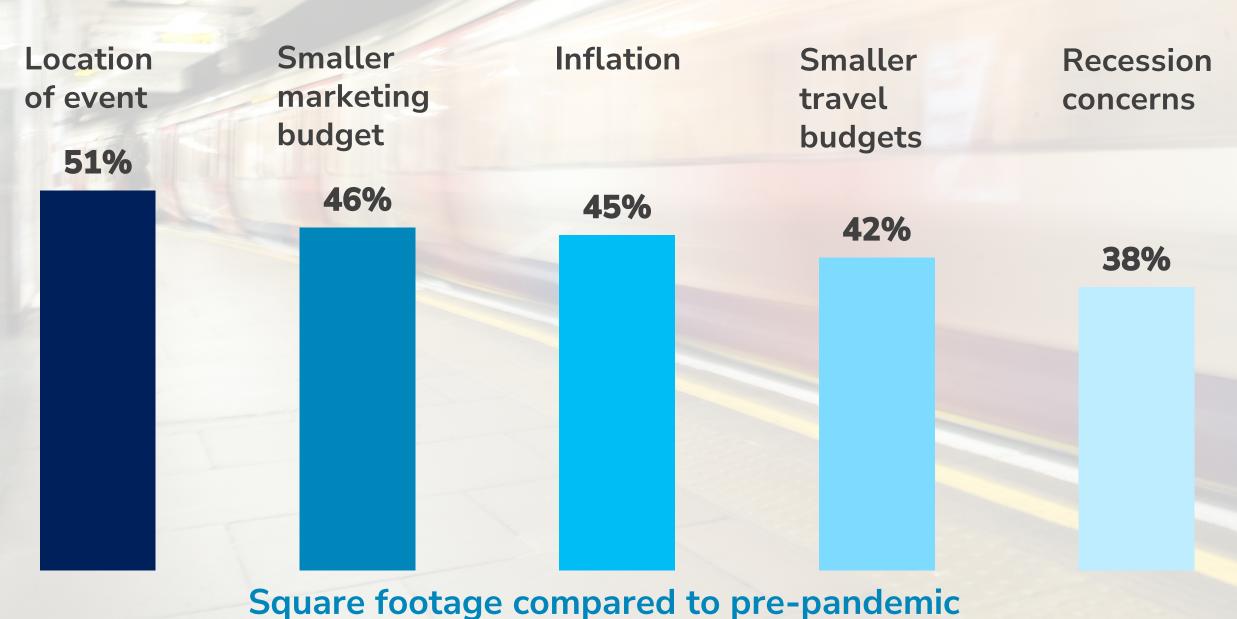

Square footage compared to pre-pandemic

The majority of exhibitors are not influenced or aware of sustainability policies

36% Not very/not at all influential 24% Somewhat influential

17% Extremely/very influential 23%