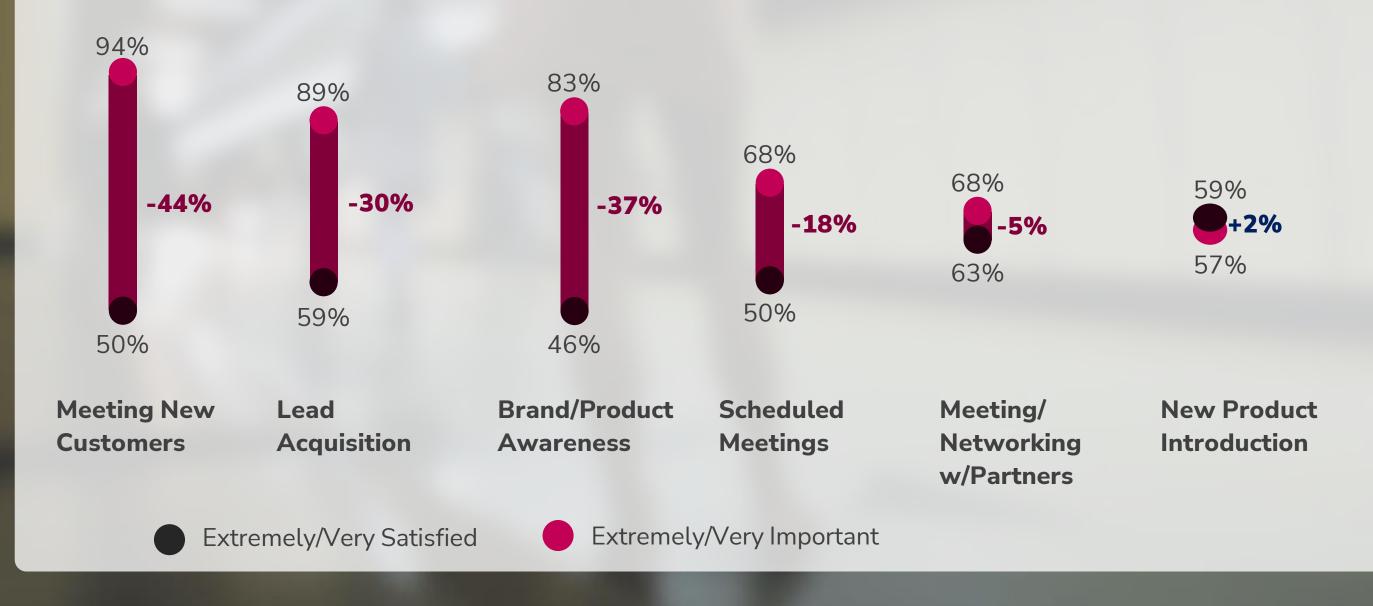

#### Reasons for Exhibiting (Importance vs. Satisfaction)

<sup>+</sup>Existing gaps have grown larger between exhibitors' objectives and satisfaction