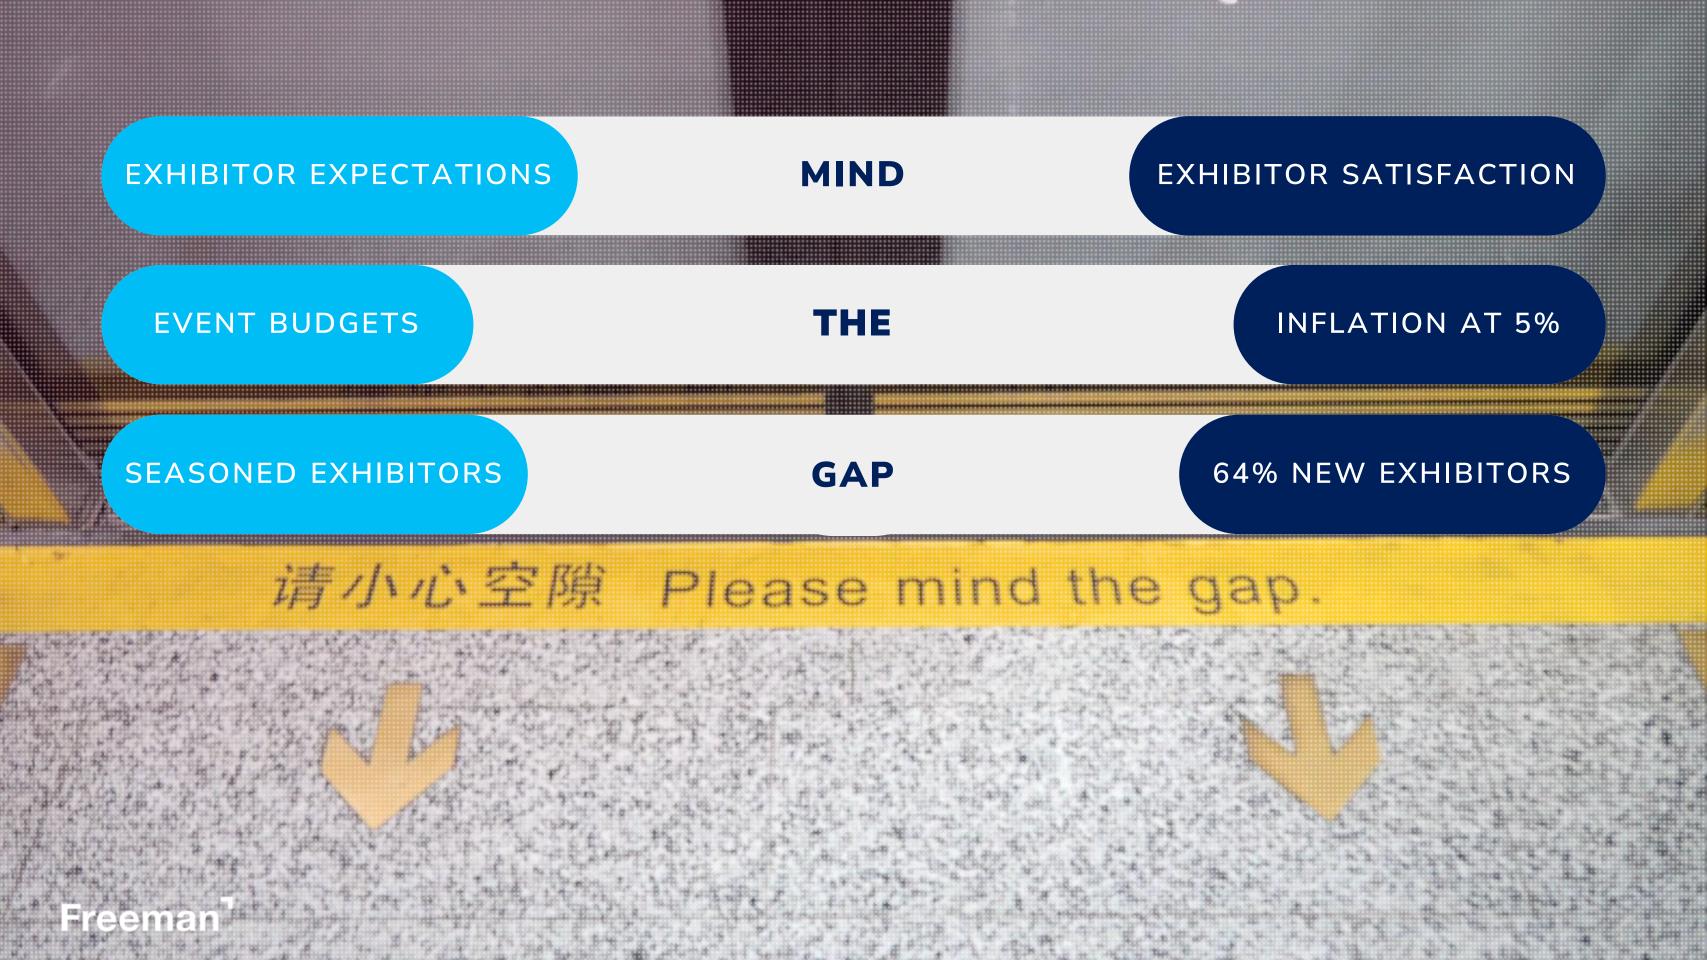

#### Reasons for Exhibiting (Importance vs. Satisfaction)

<sup>+</sup>Existing gaps have grown larger between exhibitors' objectives and satisfaction