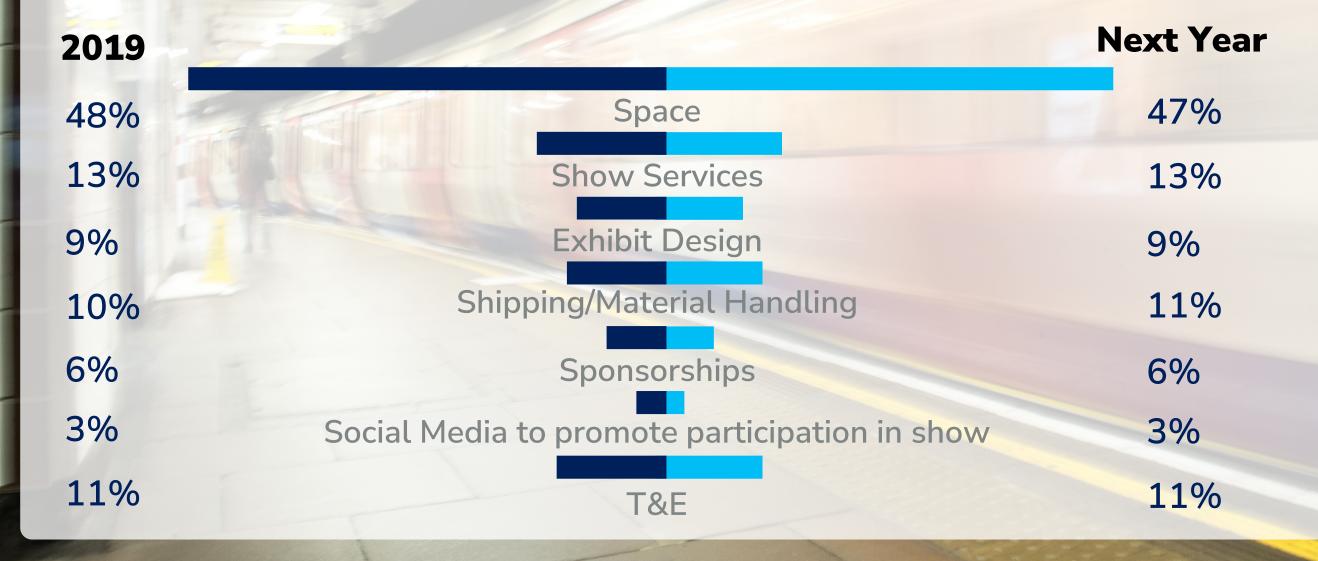

### Ken Holsinger

SVP Strategy
Freeman Company







# reeman Itenas Report

+ Exhibitor/Sponsor Intent and Behavior Q2 2023

**Data Charts and Graphs Version** 





We are seeing an emerging misalignment between attendees' values and preferences, exhibitors' and sponsors' priorities, and the marketing playbook.





+ Q1 Reflections: Do you know your persona?





**Demographics Priorities** 





#### Reasons for Exhibiting (Importance vs. Satisfaction)





<sup>+</sup>Existing gaps have grown larger between exhibitors' objectives and satisfaction





## Promising Signs

**Budget, Space, and Allocations** 



#### Budget allocations are now largely the same as pre-Covid





## to location, location... inflation





## <sup>†</sup> For attendees, a desirable location is key, but for exhibitors, it's complicated

20% **Travel Costs** 16% Accessibility of location 16% Transportation Issues 15% Safety/security concerns 11% Desirable location 11% **Higher Costs** 



Square footage compared to pre-pandemic

The majority of exhibitors are not influenced or aware of sustainability policies

36% Not very/not at all influential 24% Somewhat influential

17% Extremely/very influential 23%

Not usually aware of an event's sustainability policy









### \*Most sponsorship budgets fall between \$1k and \$50k









# reeman Itenas Report

+ Exhibitor/Sponsor Intent and Behavior Q2 2023

**Data Charts and Graphs Version** 





### Ken Holsinger

SVP Strategy ke