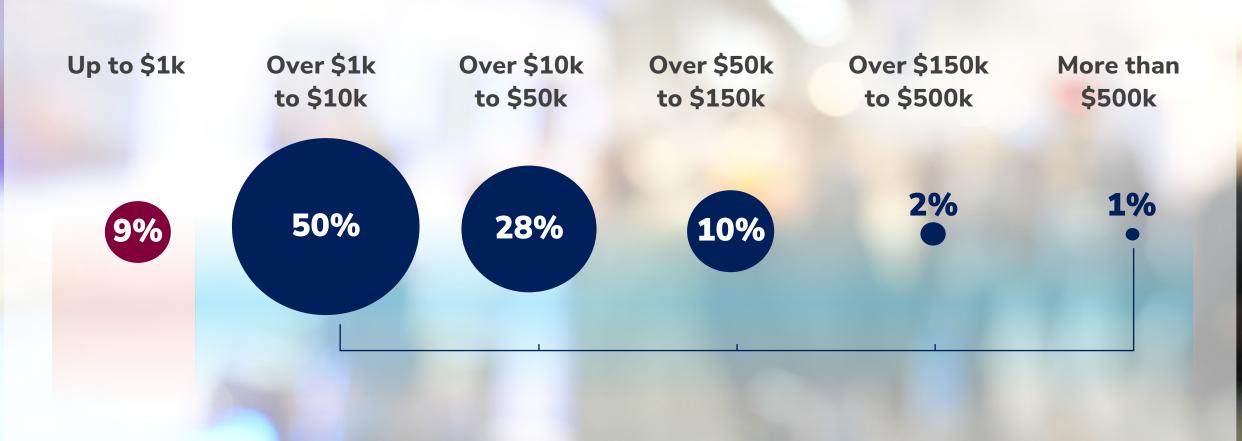

objectives and satisfaction





## Promising Signs

**Budget, Space, and Allocations** 



#### Budget allocations are now largely the same as pre-Covid





## to location, location... inflation





## <sup>†</sup> For attendees, a desirable location is key, but for exhibitors, it's complicated

20% **Travel Costs** 16% Accessibility of location 16% Transportation Issues 15% Safety/security concerns 11% Desirable location 11% **Higher Costs** 



Square footage compared to pre-pandemic

The majority of exhibitors are not influenced or aware of sustainability policies

36% Not very/not at all influential 24% Somewhat influential

17% Extremely/very influential 23%

Not usually aware of an event's sustainability policy









### \*Most sponsorship budgets fall between \$1k and \$50k









# reeman Itenas Report

+ Exhibitor/Sponsor Intent and Behavior Q2 2023

**Data Charts and Graphs Version** 





### Ken Holsinger

SVP Strategy ken.holsinger@freemanco.com