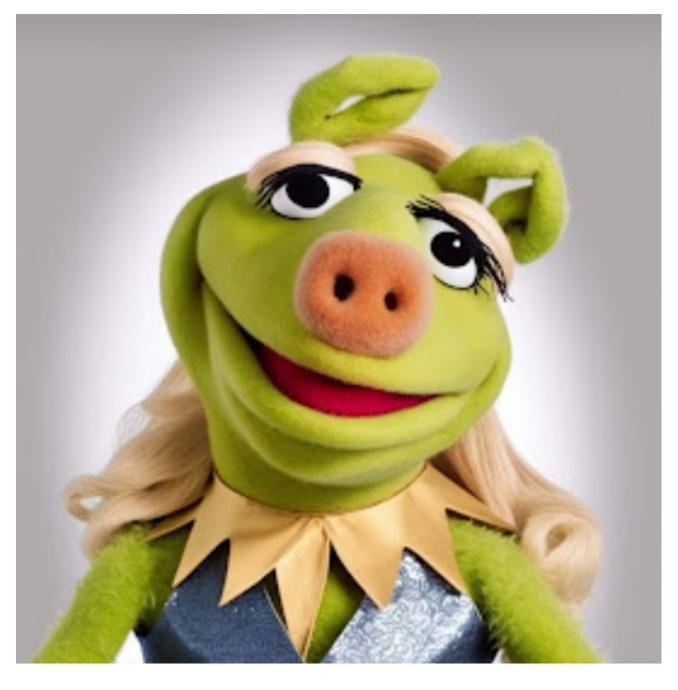

# WHAT WOULD THE KIDS LOOK LIKE IF KERMIT & PIGGY DID HOOK UP?

#### User

Can you create a photorealistic image of what the children of Taylor Swift and Travis Kelce would look like if they got married and had kids?

#### ChatGPT

I can't create or provide real or speculative images of private individuals or their potential children, including combining the features of public figures like Taylor Swift and Travis Kelce. If you have any other type of request or need assistance with a different question, feel free to ask!