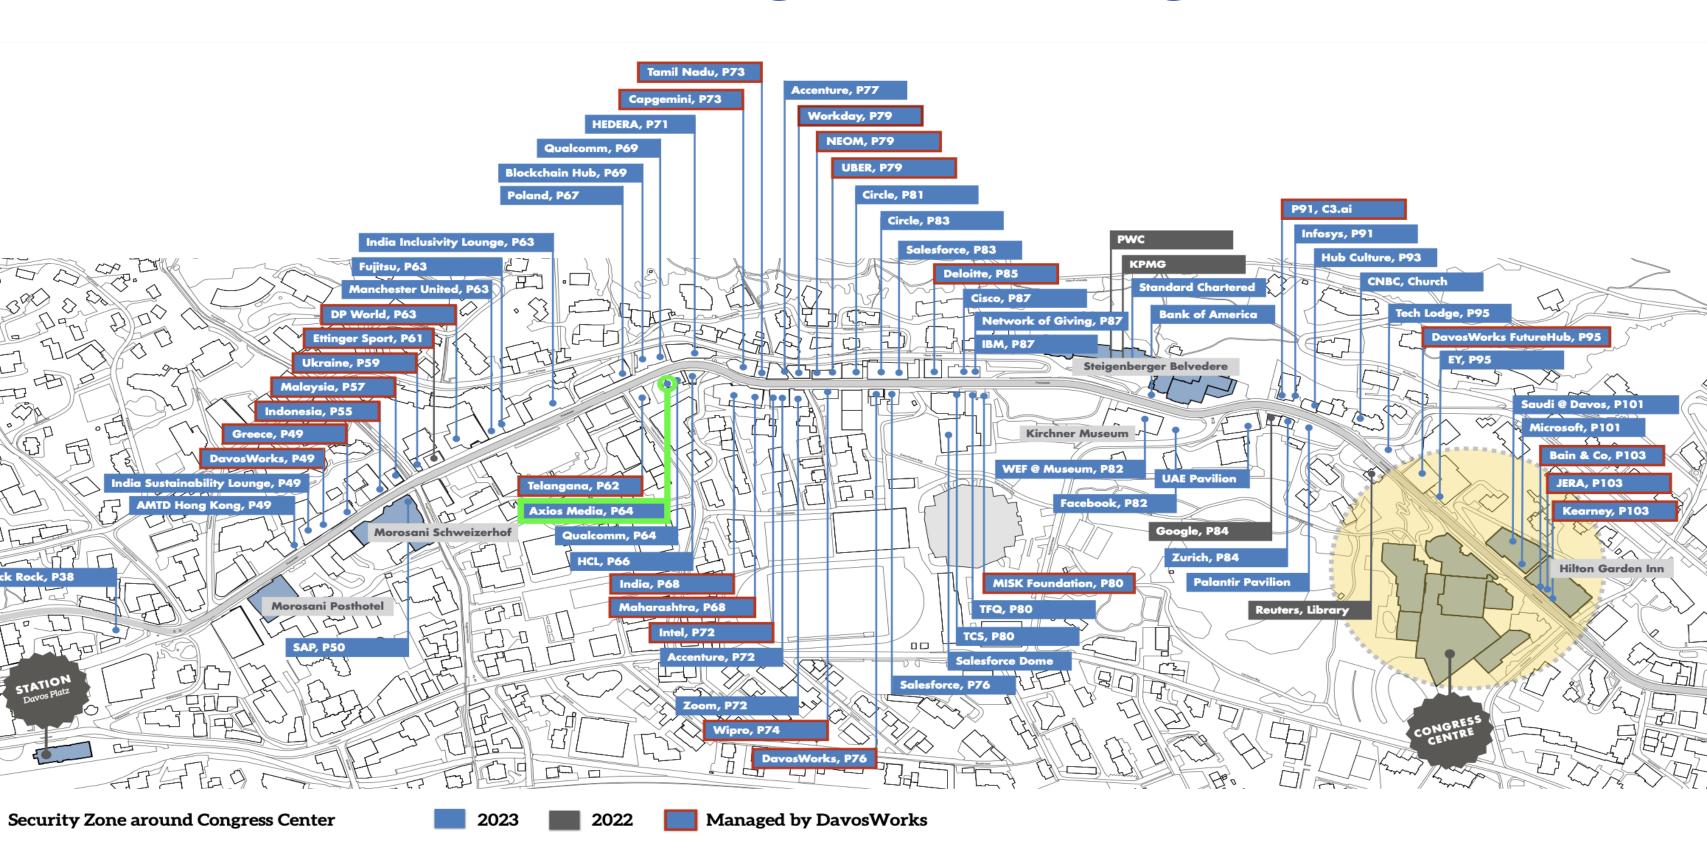

#### **Promenade Venues at Davos 2025**

**Fujitsu Uvance House** 

**HCLTech Pavilion** 

#### **PURPOSEFUL DESIGN**

**Tech Mahindra** 

**Cognizant Chalet** 

**Invest Qatar** 

Journal House by The

**NEOM House** 

**Social Innovation Hous** 