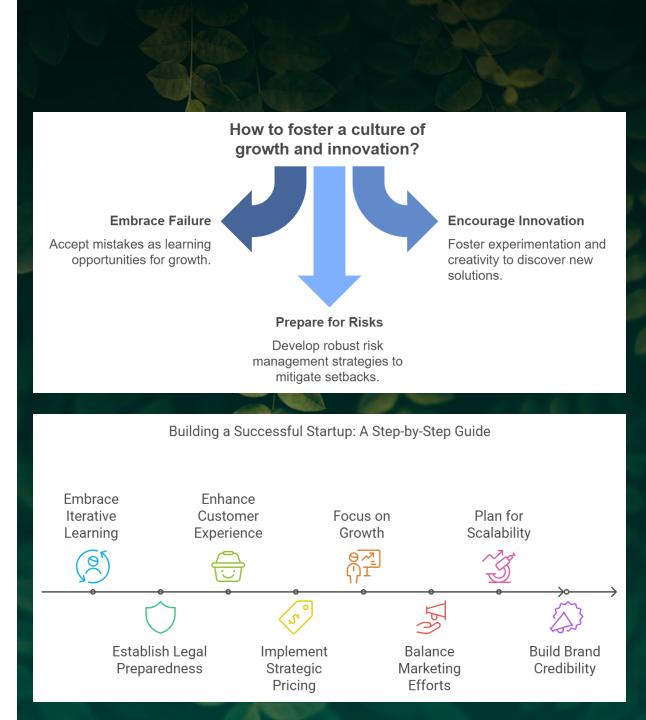

## How to Foster a culture of Growth and Innovation

**Summary:** The founder emphasizes the inevitability of making mistakes, especially in the early stages of a startup.

They rning from odel. The icant From mist and ninor inno Structured Data s like error the b (text & data) Insig Grov from vides mist **Unstructured Data** valu bns. ailure Encd (visuals & insights) for encd disc Risk for

mistakes, founders can develop better risk management strategies, ensuring that setbacks don't derail the entire venture.