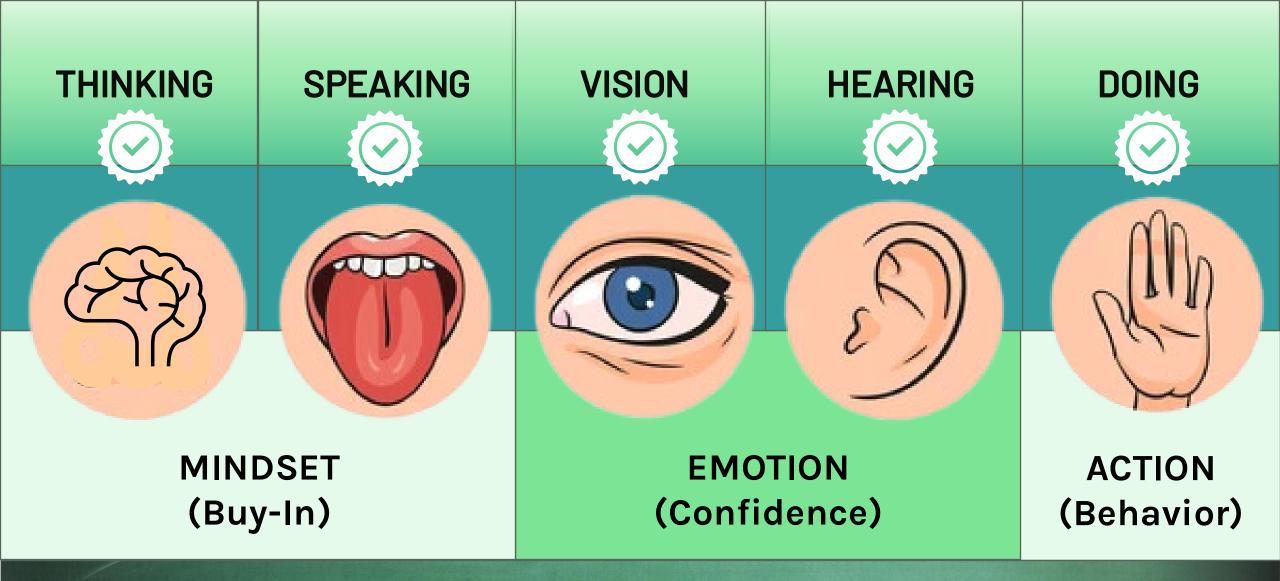

#### 3 Shifts need to Happen

MINDSET (Buy-In)

EMOTION (Confidence)

ACTION (Behavior)

KNOWLEDGE

**SKILLS** 

**EXPERIENCES** 