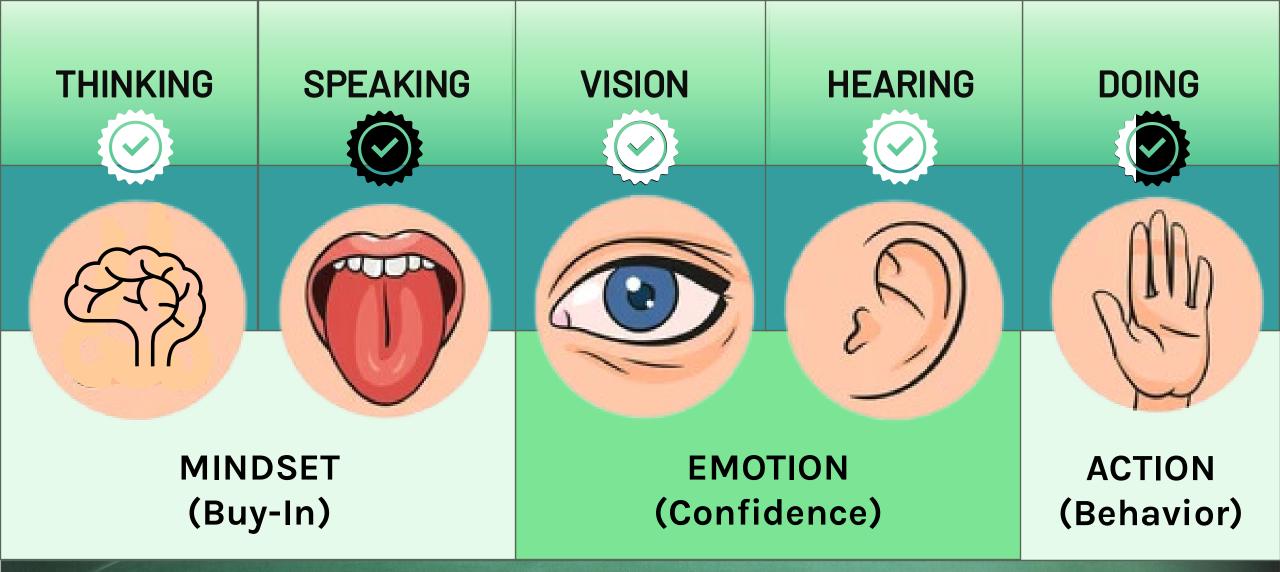

#### 3 Shifts need to Happen

MINDSET (Buy-In)

EMOTION (Confidence)

ACTION (Behavior)

KNOWLEDGE

**SKILLS** 

**EXPERIENCES** 