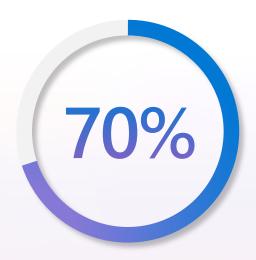

## **Copilot Productivity Gains**

said they were more productive with Copilot

said Copilot improved the quality of their work