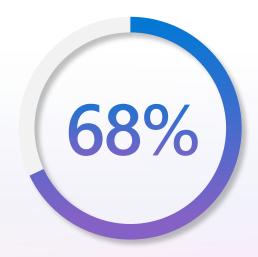

## **Copilot Productivity Gains**

said they were more productive with Copilot

said Copilot improved the quality of their work