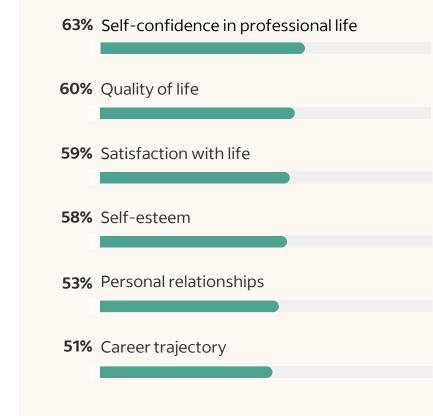

## Health + Relationships

How does your wellbeing at work impact

the following?