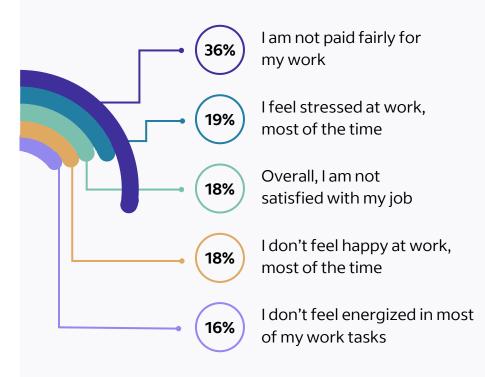

### Workers that are not thriving:

- are more likely to stress about employers/ managers not caring about how they feel
- are more likely to be actively searching for a new job
- are more likely to be new in their profession (< 3 YOE)</li>
- are less likely to feel energized in their work tasks, trust people in their company, or feel a sense of belonging