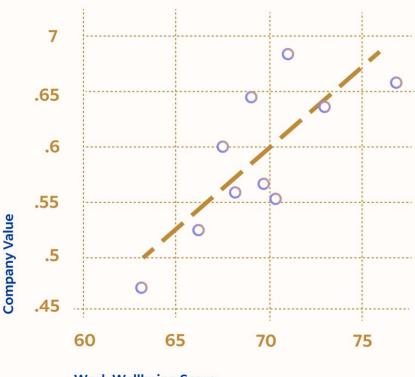

# 03 Thriving Workers Drive Business Performance

Higher company wellbeing levels are also predictive of **future performance**  Greater employee wellbeing is tied to higher company valuation

Work Wellbeing Score