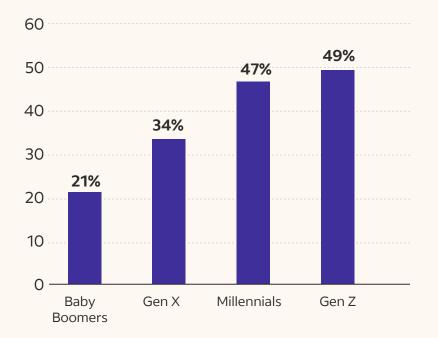

# Expectations are rising—and faster among younger generations

of people report their work wellbeing expectations are higher than they were just one year ago

Indeed Work Wellbeing Report, based on a commissioned survey (n=1,510 CA adults), conducted by Forrester Consulting, 2023