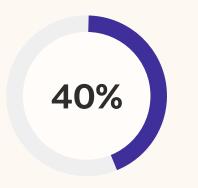

# Expectations are rising—and faster among younger generations

of people report their work wellbeing expectations are higher than they were just one year ago

Indeed Work Wellbeing Report, based on a commissioned survey (n=1,510 CA adults), conducted by Forrester Consulting, 2023