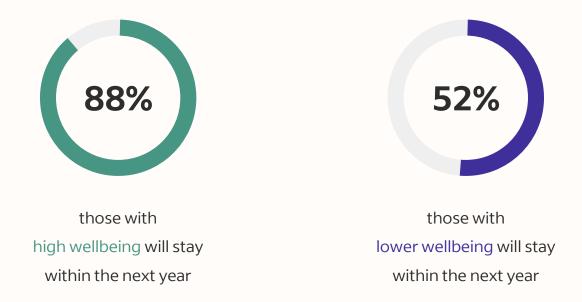

## High wellbeing supports retention

Base: Total respondents – 2023: 1,510 Canada; 389 Higher wellbeing; 1,121 Lower wellbeing Indeed Work Wellbeing Report, based on a commissioned survey (n=1,510 CA adults), conducted by Forrester Consulting, 2023