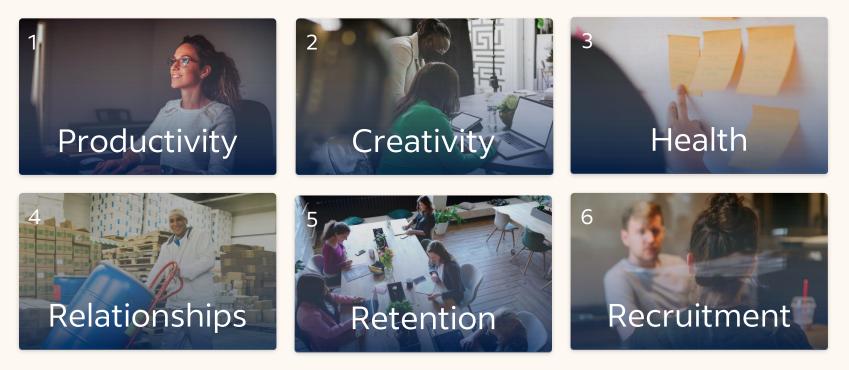

### Wellbeing affects performance in six ways:

## Productivity + Creativity

Indeed Work Wellbeing Report, based on a commissioned survey (n=1,510 CA adults), conducted by Forrester Consulting, 2023

Percentages may not total 100 due to rounding and other factors.

## Health + Relationships

How does your wellbeing at work impact

the following?

## Retention

What are reasons why you would consider new opportunities?

Indeed Work Wellbeing Report, based on a commissioned survey (n=1,510 CA adults), conducted by Forrester Consulting, 2023

At what, if any, point(s) in your job search would workplace happiness and wellbeing data be the most helpful?

Recruitment

Indeed Work Wellbeing Report, based on a commissioned survey (n=1,510 CA adults), conducted by Forrester Consulting, 2023