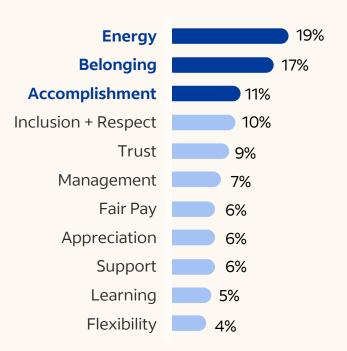

## **Employees thrive** when they have high wellbeing

**Other influences on wellbeing** 

Happiness Purpose Wellbeing Stress outcomes Satisfaction Learning, Growth Achievement, needs Energy Belonging, Inclusion, Social Support, Manager Support, needs Appreciation Foundational Fair Pay, Trust, needs Flexibility