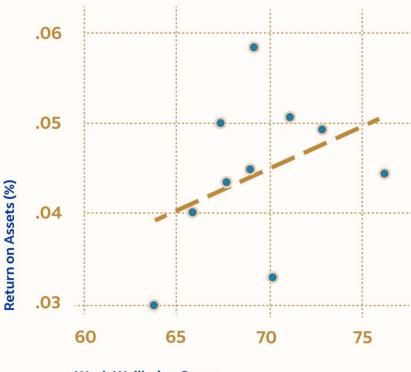

Greater employee wellbeing is tied to higher return on assets

Work Wellbeing Score