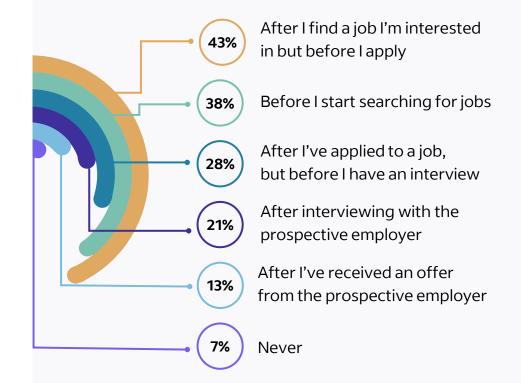

## Retention

What are reasons why you would consider new opportunities?

Indeed Work Wellbeing Report, based on a commissioned survey (n=1,510 CA adults), conducted by Forrester Consulting, 2023

At what, if any, point(s) in your job search would workplace happiness and wellbeing data be the most helpful?