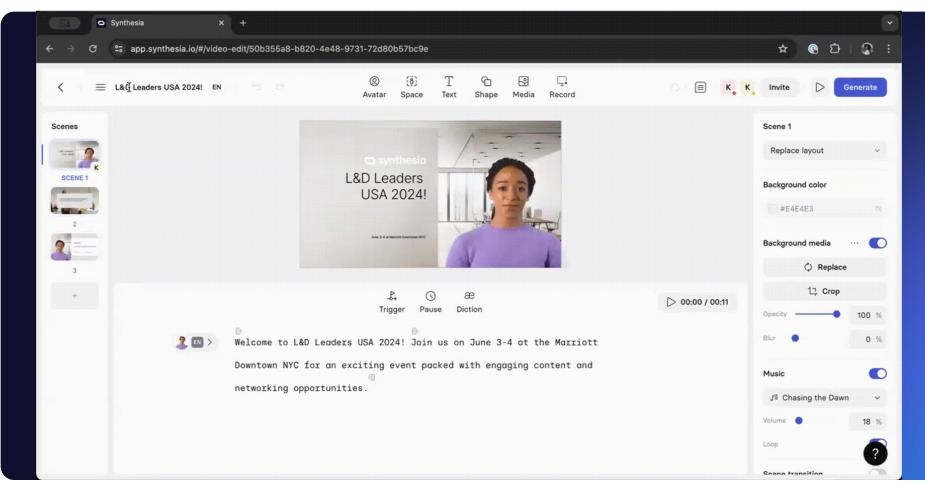

# How does a learning team of one

create, localize, and keep 100s of videos up to date?

| st: Driving Directions: North America                                                                                                                                                                                                                                                                                                                                                                                                                                                                                                                                                                                                                                                                                                                                                                                                                                                                                                                                                                                                                                                                                                                                                                                                                                                                                                                                                                                                                                                                                                                                                                                                                                                                                                                                                                                                                                                                                                                                                                                                                                                                                    |                                                                                                                  |             | Page |
|--------------------------------------------------------------------------------------------------------------------------------------------------------------------------------------------------------------------------------------------------------------------------------------------------------------------------------------------------------------------------------------------------------------------------------------------------------------------------------------------------------------------------------------------------------------------------------------------------------------------------------------------------------------------------------------------------------------------------------------------------------------------------------------------------------------------------------------------------------------------------------------------------------------------------------------------------------------------------------------------------------------------------------------------------------------------------------------------------------------------------------------------------------------------------------------------------------------------------------------------------------------------------------------------------------------------------------------------------------------------------------------------------------------------------------------------------------------------------------------------------------------------------------------------------------------------------------------------------------------------------------------------------------------------------------------------------------------------------------------------------------------------------------------------------------------------------------------------------------------------------------------------------------------------------------------------------------------------------------------------------------------------------------------------------------------------------------------------------------------------------|------------------------------------------------------------------------------------------------------------------|-------------|------|
| Comparison of the sector | Need InK?<br>Buy printer cortridges:<br>Save up to 75%<br>Free UPS 2-day shipping<br>Buy Now!<br>www.InkSell.com |             |      |
| Directions                                                                                                                                                                                                                                                                                                                                                                                                                                                                                                                                                                                                                                                                                                                                                                                                                                                                                                                                                                                                                                                                                                                                                                                                                                                                                                                                                                                                                                                                                                                                                                                                                                                                                                                                                                                                                                                                                                                                                                                                                                                                                                               |                                                                                                                  | Distance    |      |
| I. Start out going South on N AKARD ST                                                                                                                                                                                                                                                                                                                                                                                                                                                                                                                                                                                                                                                                                                                                                                                                                                                                                                                                                                                                                                                                                                                                                                                                                                                                                                                                                                                                                                                                                                                                                                                                                                                                                                                                                                                                                                                                                                                                                                                                                                                                                   | T toward FEDERAL ST.                                                                                             | 0.1 miles   |      |
| 2. Turn RIGHT onto ELM ST.                                                                                                                                                                                                                                                                                                                                                                                                                                                                                                                                                                                                                                                                                                                                                                                                                                                                                                                                                                                                                                                                                                                                                                                                                                                                                                                                                                                                                                                                                                                                                                                                                                                                                                                                                                                                                                                                                                                                                                                                                                                                                               |                                                                                                                  | 0.5 miles   |      |
| 3. Turn SLIGHT LEFT to stay on ELM ST.                                                                                                                                                                                                                                                                                                                                                                                                                                                                                                                                                                                                                                                                                                                                                                                                                                                                                                                                                                                                                                                                                                                                                                                                                                                                                                                                                                                                                                                                                                                                                                                                                                                                                                                                                                                                                                                                                                                                                                                                                                                                                   | 3. Turn SLIGHT LEFT to stay on ELM ST.                                                                           |             |      |
| 4. ELM ST becomes COMMERCE ST.                                                                                                                                                                                                                                                                                                                                                                                                                                                                                                                                                                                                                                                                                                                                                                                                                                                                                                                                                                                                                                                                                                                                                                                                                                                                                                                                                                                                                                                                                                                                                                                                                                                                                                                                                                                                                                                                                                                                                                                                                                                                                           |                                                                                                                  |             |      |
| 5. Merge onto I-35E S.                                                                                                                                                                                                                                                                                                                                                                                                                                                                                                                                                                                                                                                                                                                                                                                                                                                                                                                                                                                                                                                                                                                                                                                                                                                                                                                                                                                                                                                                                                                                                                                                                                                                                                                                                                                                                                                                                                                                                                                                                                                                                                   |                                                                                                                  | 57.4 miles  |      |
| 6. Merge onto I-35 S/US-81 S via the exit- on the left.                                                                                                                                                                                                                                                                                                                                                                                                                                                                                                                                                                                                                                                                                                                                                                                                                                                                                                                                                                                                                                                                                                                                                                                                                                                                                                                                                                                                                                                                                                                                                                                                                                                                                                                                                                                                                                                                                                                                                                                                                                                                  |                                                                                                                  | 137.6 miles |      |
| 7. Take the exit- exit number 234A- toward 1ST ST/HOLLY ST.                                                                                                                                                                                                                                                                                                                                                                                                                                                                                                                                                                                                                                                                                                                                                                                                                                                                                                                                                                                                                                                                                                                                                                                                                                                                                                                                                                                                                                                                                                                                                                                                                                                                                                                                                                                                                                                                                                                                                                                                                                                              |                                                                                                                  | <0.1 miles  |      |
| 8. Turn SLIGHT LEFT onto I-35 N.                                                                                                                                                                                                                                                                                                                                                                                                                                                                                                                                                                                                                                                                                                                                                                                                                                                                                                                                                                                                                                                                                                                                                                                                                                                                                                                                                                                                                                                                                                                                                                                                                                                                                                                                                                                                                                                                                                                                                                                                                                                                                         |                                                                                                                  | <0.1 miles  |      |
| 9. Turn RIGHT onto CESAR CHAVEZ ST E/E 1ST ST/TX-343 LOOP.                                                                                                                                                                                                                                                                                                                                                                                                                                                                                                                                                                                                                                                                                                                                                                                                                                                                                                                                                                                                                                                                                                                                                                                                                                                                                                                                                                                                                                                                                                                                                                                                                                                                                                                                                                                                                                                                                                                                                                                                                                                               |                                                                                                                  | 0.4 miles   |      |
| 10. Turn RIGHT onto BRAZOS ST.                                                                                                                                                                                                                                                                                                                                                                                                                                                                                                                                                                                                                                                                                                                                                                                                                                                                                                                                                                                                                                                                                                                                                                                                                                                                                                                                                                                                                                                                                                                                                                                                                                                                                                                                                                                                                                                                                                                                                                                                                                                                                           |                                                                                                                  | <0.1 miles  |      |
| 11. Turn LEFT onto E 2ND ST.                                                                                                                                                                                                                                                                                                                                                                                                                                                                                                                                                                                                                                                                                                                                                                                                                                                                                                                                                                                                                                                                                                                                                                                                                                                                                                                                                                                                                                                                                                                                                                                                                                                                                                                                                                                                                                                                                                                                                                                                                                                                                             |                                                                                                                  | <0.1 miles  |      |
| 12. Turn LEFT onto CONGRESS AVE S.                                                                                                                                                                                                                                                                                                                                                                                                                                                                                                                                                                                                                                                                                                                                                                                                                                                                                                                                                                                                                                                                                                                                                                                                                                                                                                                                                                                                                                                                                                                                                                                                                                                                                                                                                                                                                                                                                                                                                                                                                                                                                       |                                                                                                                  | 0.3 miles   |      |
| 13. Turn RIGHT onto BARTON SPRINGS R                                                                                                                                                                                                                                                                                                                                                                                                                                                                                                                                                                                                                                                                                                                                                                                                                                                                                                                                                                                                                                                                                                                                                                                                                                                                                                                                                                                                                                                                                                                                                                                                                                                                                                                                                                                                                                                                                                                                                                                                                                                                                     | •                                                                                                                | 0.1 miles   |      |