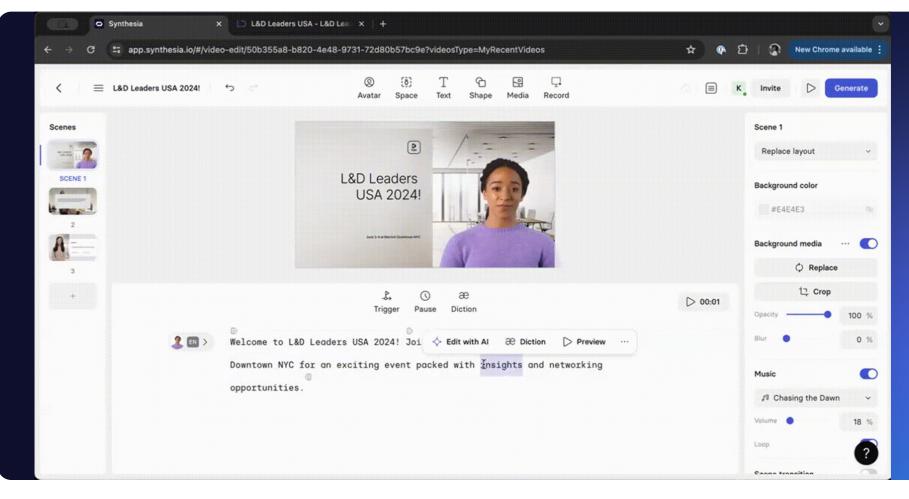

# How does a learning team of one

create, localize, and keep 100s of videos up to date?

| st: Driving Directions: North America                                                                                                                                                                                                                                                                                                                                                                                                                                                                                                                                                                                                                                                                                                                                                                                                                                                                                                                                                                                                                                                                                                                                                                                                                                                                                                                                                                                                                                                                                                                                                                                                                                                                                                                                                                                                                                                                                                                                                                                                                                                                                    |                                                                                                                  |             | Page |
|--------------------------------------------------------------------------------------------------------------------------------------------------------------------------------------------------------------------------------------------------------------------------------------------------------------------------------------------------------------------------------------------------------------------------------------------------------------------------------------------------------------------------------------------------------------------------------------------------------------------------------------------------------------------------------------------------------------------------------------------------------------------------------------------------------------------------------------------------------------------------------------------------------------------------------------------------------------------------------------------------------------------------------------------------------------------------------------------------------------------------------------------------------------------------------------------------------------------------------------------------------------------------------------------------------------------------------------------------------------------------------------------------------------------------------------------------------------------------------------------------------------------------------------------------------------------------------------------------------------------------------------------------------------------------------------------------------------------------------------------------------------------------------------------------------------------------------------------------------------------------------------------------------------------------------------------------------------------------------------------------------------------------------------------------------------------------------------------------------------------------|------------------------------------------------------------------------------------------------------------------|-------------|------|
| Comparison of the sector | Need InK?<br>Buy printer cortridges:<br>Save up to 75%<br>Free UPS 2-day shipping<br>Buy Now!<br>www.InkSell.com |             |      |
| Directions                                                                                                                                                                                                                                                                                                                                                                                                                                                                                                                                                                                                                                                                                                                                                                                                                                                                                                                                                                                                                                                                                                                                                                                                                                                                                                                                                                                                                                                                                                                                                                                                                                                                                                                                                                                                                                                                                                                                                                                                                                                                                                               |                                                                                                                  | Distance    |      |
| I. Start out going South on N AKARD ST                                                                                                                                                                                                                                                                                                                                                                                                                                                                                                                                                                                                                                                                                                                                                                                                                                                                                                                                                                                                                                                                                                                                                                                                                                                                                                                                                                                                                                                                                                                                                                                                                                                                                                                                                                                                                                                                                                                                                                                                                                                                                   | T toward FEDERAL ST.                                                                                             | 0.1 miles   |      |
| 2. Turn RIGHT onto ELM ST.                                                                                                                                                                                                                                                                                                                                                                                                                                                                                                                                                                                                                                                                                                                                                                                                                                                                                                                                                                                                                                                                                                                                                                                                                                                                                                                                                                                                                                                                                                                                                                                                                                                                                                                                                                                                                                                                                                                                                                                                                                                                                               |                                                                                                                  | 0.5 miles   |      |
| 3. Turn SLIGHT LEFT to stay on ELM ST.                                                                                                                                                                                                                                                                                                                                                                                                                                                                                                                                                                                                                                                                                                                                                                                                                                                                                                                                                                                                                                                                                                                                                                                                                                                                                                                                                                                                                                                                                                                                                                                                                                                                                                                                                                                                                                                                                                                                                                                                                                                                                   | 3. Turn SLIGHT LEFT to stay on ELM ST.                                                                           |             |      |
| 4. ELM ST becomes COMMERCE ST.                                                                                                                                                                                                                                                                                                                                                                                                                                                                                                                                                                                                                                                                                                                                                                                                                                                                                                                                                                                                                                                                                                                                                                                                                                                                                                                                                                                                                                                                                                                                                                                                                                                                                                                                                                                                                                                                                                                                                                                                                                                                                           |                                                                                                                  |             |      |
| 5. Merge onto I-35E S.                                                                                                                                                                                                                                                                                                                                                                                                                                                                                                                                                                                                                                                                                                                                                                                                                                                                                                                                                                                                                                                                                                                                                                                                                                                                                                                                                                                                                                                                                                                                                                                                                                                                                                                                                                                                                                                                                                                                                                                                                                                                                                   |                                                                                                                  | 57.4 miles  |      |
| 6. Merge onto I-35 S/US-81 S via the exit- on the left.                                                                                                                                                                                                                                                                                                                                                                                                                                                                                                                                                                                                                                                                                                                                                                                                                                                                                                                                                                                                                                                                                                                                                                                                                                                                                                                                                                                                                                                                                                                                                                                                                                                                                                                                                                                                                                                                                                                                                                                                                                                                  |                                                                                                                  | 137.6 miles |      |
| 7. Take the exit- exit number 234A- toward 1ST ST/HOLLY ST.                                                                                                                                                                                                                                                                                                                                                                                                                                                                                                                                                                                                                                                                                                                                                                                                                                                                                                                                                                                                                                                                                                                                                                                                                                                                                                                                                                                                                                                                                                                                                                                                                                                                                                                                                                                                                                                                                                                                                                                                                                                              |                                                                                                                  | <0.1 miles  |      |
| 8. Turn SLIGHT LEFT onto I-35 N.                                                                                                                                                                                                                                                                                                                                                                                                                                                                                                                                                                                                                                                                                                                                                                                                                                                                                                                                                                                                                                                                                                                                                                                                                                                                                                                                                                                                                                                                                                                                                                                                                                                                                                                                                                                                                                                                                                                                                                                                                                                                                         |                                                                                                                  | <0.1 miles  |      |
| 9. Turn RIGHT onto CESAR CHAVEZ ST E/E 1ST ST/TX-343 LOOP.                                                                                                                                                                                                                                                                                                                                                                                                                                                                                                                                                                                                                                                                                                                                                                                                                                                                                                                                                                                                                                                                                                                                                                                                                                                                                                                                                                                                                                                                                                                                                                                                                                                                                                                                                                                                                                                                                                                                                                                                                                                               |                                                                                                                  | 0.4 miles   |      |
| 10. Turn RIGHT onto BRAZOS ST.                                                                                                                                                                                                                                                                                                                                                                                                                                                                                                                                                                                                                                                                                                                                                                                                                                                                                                                                                                                                                                                                                                                                                                                                                                                                                                                                                                                                                                                                                                                                                                                                                                                                                                                                                                                                                                                                                                                                                                                                                                                                                           |                                                                                                                  | <0.1 miles  |      |
| 11. Turn LEFT onto E 2ND ST.                                                                                                                                                                                                                                                                                                                                                                                                                                                                                                                                                                                                                                                                                                                                                                                                                                                                                                                                                                                                                                                                                                                                                                                                                                                                                                                                                                                                                                                                                                                                                                                                                                                                                                                                                                                                                                                                                                                                                                                                                                                                                             |                                                                                                                  | <0.1 miles  |      |
| 12. Turn LEFT onto CONGRESS AVE S.                                                                                                                                                                                                                                                                                                                                                                                                                                                                                                                                                                                                                                                                                                                                                                                                                                                                                                                                                                                                                                                                                                                                                                                                                                                                                                                                                                                                                                                                                                                                                                                                                                                                                                                                                                                                                                                                                                                                                                                                                                                                                       |                                                                                                                  | 0.3 miles   |      |
| 13. Turn RIGHT onto BARTON SPRINGS R                                                                                                                                                                                                                                                                                                                                                                                                                                                                                                                                                                                                                                                                                                                                                                                                                                                                                                                                                                                                                                                                                                                                                                                                                                                                                                                                                                                                                                                                                                                                                                                                                                                                                                                                                                                                                                                                                                                                                                                                                                                                                     | •                                                                                                                | 0.1 miles   |      |