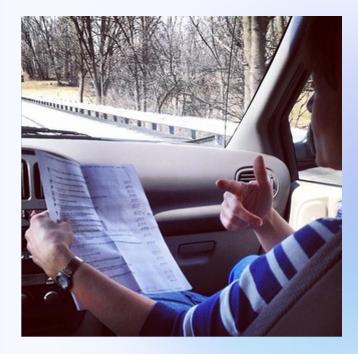

# How does a learning team of one

create, localize, and keep 100s of videos up to date?

| st: Driving Directions: North America                                                                                                                                                                                                                                                                                                                                                                                                                                                                                                                                                                                                                                                                                                                                                                                                                                                                                                                                                                                                                                                                                                                                                                                                                                                                                                                                                                                                                                                                                                                                                                                                                                                                                                                                                                                                                                                                                                                                                                                                                                                                                    |                                                                                                                  |             | Page |
|--------------------------------------------------------------------------------------------------------------------------------------------------------------------------------------------------------------------------------------------------------------------------------------------------------------------------------------------------------------------------------------------------------------------------------------------------------------------------------------------------------------------------------------------------------------------------------------------------------------------------------------------------------------------------------------------------------------------------------------------------------------------------------------------------------------------------------------------------------------------------------------------------------------------------------------------------------------------------------------------------------------------------------------------------------------------------------------------------------------------------------------------------------------------------------------------------------------------------------------------------------------------------------------------------------------------------------------------------------------------------------------------------------------------------------------------------------------------------------------------------------------------------------------------------------------------------------------------------------------------------------------------------------------------------------------------------------------------------------------------------------------------------------------------------------------------------------------------------------------------------------------------------------------------------------------------------------------------------------------------------------------------------------------------------------------------------------------------------------------------------|------------------------------------------------------------------------------------------------------------------|-------------|------|
| Comparison of the sector | Need InK?<br>Buy printer cortridges:<br>Save up to 75%<br>Free UPS 2-day shipping<br>Buy Now!<br>www.InkSell.com |             |      |
| Directions                                                                                                                                                                                                                                                                                                                                                                                                                                                                                                                                                                                                                                                                                                                                                                                                                                                                                                                                                                                                                                                                                                                                                                                                                                                                                                                                                                                                                                                                                                                                                                                                                                                                                                                                                                                                                                                                                                                                                                                                                                                                                                               |                                                                                                                  | Distance    |      |
| I. Start out going South on N AKARD ST                                                                                                                                                                                                                                                                                                                                                                                                                                                                                                                                                                                                                                                                                                                                                                                                                                                                                                                                                                                                                                                                                                                                                                                                                                                                                                                                                                                                                                                                                                                                                                                                                                                                                                                                                                                                                                                                                                                                                                                                                                                                                   | T toward FEDERAL ST.                                                                                             | 0.1 miles   |      |
| 2. Turn RIGHT onto ELM ST.                                                                                                                                                                                                                                                                                                                                                                                                                                                                                                                                                                                                                                                                                                                                                                                                                                                                                                                                                                                                                                                                                                                                                                                                                                                                                                                                                                                                                                                                                                                                                                                                                                                                                                                                                                                                                                                                                                                                                                                                                                                                                               |                                                                                                                  | 0.5 miles   |      |
| 3. Turn SLIGHT LEFT to stay on ELM ST.                                                                                                                                                                                                                                                                                                                                                                                                                                                                                                                                                                                                                                                                                                                                                                                                                                                                                                                                                                                                                                                                                                                                                                                                                                                                                                                                                                                                                                                                                                                                                                                                                                                                                                                                                                                                                                                                                                                                                                                                                                                                                   | 3. Turn SLIGHT LEFT to stay on ELM ST.                                                                           |             |      |
| 4. ELM ST becomes COMMERCE ST.                                                                                                                                                                                                                                                                                                                                                                                                                                                                                                                                                                                                                                                                                                                                                                                                                                                                                                                                                                                                                                                                                                                                                                                                                                                                                                                                                                                                                                                                                                                                                                                                                                                                                                                                                                                                                                                                                                                                                                                                                                                                                           |                                                                                                                  |             |      |
| 5. Merge onto I-35E S.                                                                                                                                                                                                                                                                                                                                                                                                                                                                                                                                                                                                                                                                                                                                                                                                                                                                                                                                                                                                                                                                                                                                                                                                                                                                                                                                                                                                                                                                                                                                                                                                                                                                                                                                                                                                                                                                                                                                                                                                                                                                                                   |                                                                                                                  | 57.4 miles  |      |
| 6. Merge onto I-35 S/US-81 S via the exit- on the left.                                                                                                                                                                                                                                                                                                                                                                                                                                                                                                                                                                                                                                                                                                                                                                                                                                                                                                                                                                                                                                                                                                                                                                                                                                                                                                                                                                                                                                                                                                                                                                                                                                                                                                                                                                                                                                                                                                                                                                                                                                                                  |                                                                                                                  | 137.6 miles |      |
| 7. Take the exit- exit number 234A- toward 1ST ST/HOLLY ST.                                                                                                                                                                                                                                                                                                                                                                                                                                                                                                                                                                                                                                                                                                                                                                                                                                                                                                                                                                                                                                                                                                                                                                                                                                                                                                                                                                                                                                                                                                                                                                                                                                                                                                                                                                                                                                                                                                                                                                                                                                                              |                                                                                                                  | <0.1 miles  |      |
| 8. Turn SLIGHT LEFT onto I-35 N.                                                                                                                                                                                                                                                                                                                                                                                                                                                                                                                                                                                                                                                                                                                                                                                                                                                                                                                                                                                                                                                                                                                                                                                                                                                                                                                                                                                                                                                                                                                                                                                                                                                                                                                                                                                                                                                                                                                                                                                                                                                                                         |                                                                                                                  | <0.1 miles  |      |
| 9. Turn RIGHT onto CESAR CHAVEZ ST E/E 1ST ST/TX-343 LOOP.                                                                                                                                                                                                                                                                                                                                                                                                                                                                                                                                                                                                                                                                                                                                                                                                                                                                                                                                                                                                                                                                                                                                                                                                                                                                                                                                                                                                                                                                                                                                                                                                                                                                                                                                                                                                                                                                                                                                                                                                                                                               |                                                                                                                  | 0.4 miles   |      |
| 10. Turn RIGHT onto BRAZOS ST.                                                                                                                                                                                                                                                                                                                                                                                                                                                                                                                                                                                                                                                                                                                                                                                                                                                                                                                                                                                                                                                                                                                                                                                                                                                                                                                                                                                                                                                                                                                                                                                                                                                                                                                                                                                                                                                                                                                                                                                                                                                                                           |                                                                                                                  | <0.1 miles  |      |
| 11. Turn LEFT onto E 2ND ST.                                                                                                                                                                                                                                                                                                                                                                                                                                                                                                                                                                                                                                                                                                                                                                                                                                                                                                                                                                                                                                                                                                                                                                                                                                                                                                                                                                                                                                                                                                                                                                                                                                                                                                                                                                                                                                                                                                                                                                                                                                                                                             |                                                                                                                  | <0.1 miles  |      |
| 12. Turn LEFT onto CONGRESS AVE S.                                                                                                                                                                                                                                                                                                                                                                                                                                                                                                                                                                                                                                                                                                                                                                                                                                                                                                                                                                                                                                                                                                                                                                                                                                                                                                                                                                                                                                                                                                                                                                                                                                                                                                                                                                                                                                                                                                                                                                                                                                                                                       |                                                                                                                  | 0.3 miles   |      |
| 13. Turn RIGHT onto BARTON SPRINGS R                                                                                                                                                                                                                                                                                                                                                                                                                                                                                                                                                                                                                                                                                                                                                                                                                                                                                                                                                                                                                                                                                                                                                                                                                                                                                                                                                                                                                                                                                                                                                                                                                                                                                                                                                                                                                                                                                                                                                                                                                                                                                     | •                                                                                                                | 0.1 miles   |      |