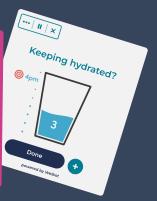

### **Daily Reminders**

Frequent exercises including habit forming interventions.