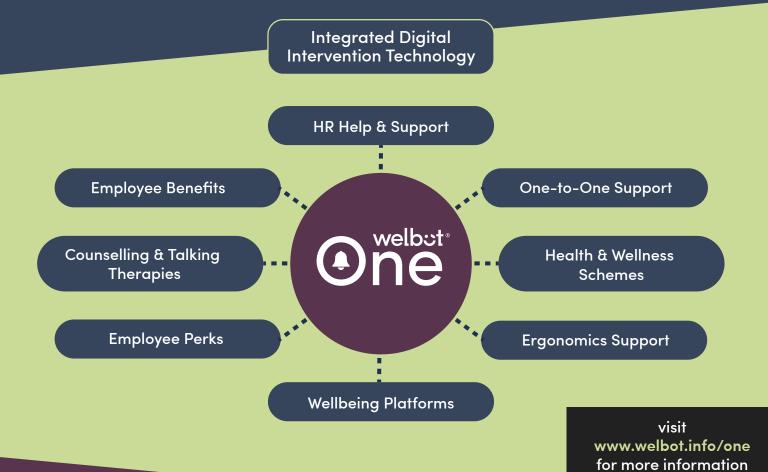

# Workplace Wellbeing Reimagined

Welbot One integrates with your wellbeing benefits and resources, linking into existing EAP initiatives, intranets and web-based portals.

Create your own custom content or have our in-house experts create bespoke material for you tailored to your organisation.

Amplify your other internal wellbeing initiatives by intelligently promoting them through Welbot's unique interface.

Welbot features custom signposting to health and wellbeing resources and employee benefits. It seamlessly knits together the delivery of your company benefits, matching your resources to your employee needs.