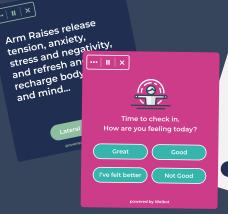

### **Daily Reminders**

Frequent exercises including habit forming interventions.

### **Uplift in Positivity**

Daily Pulse Notifications allow you to understand exactly how your employees are feeling on a day to day basis. 94%