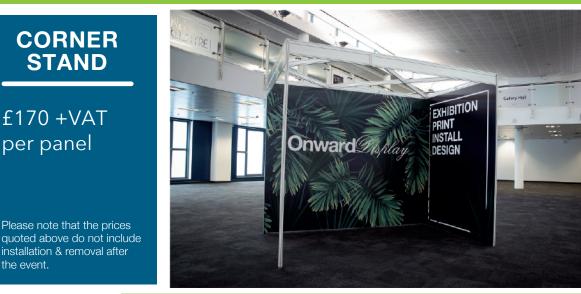

## £145 +VAT per panel

Please note that the prices quoted above do not include installation & removal after the event.

CORNER

STAND

£170 +VAT

per panel

the event.

Panels slot into shell scheme system. Poles exposed every 1m creating 40mm gap between panels.