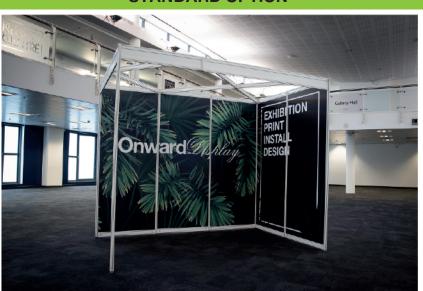

## **STANDARD OPTION**

## £145 +VAT per panel

Please note that the prices quoted above do not include installation & removal after the event.

CORNER

STAND

£170 +VAT

per panel

the event.

Panels slot into shell scheme system. Poles exposed every 1m creating 40mm gap between panels.