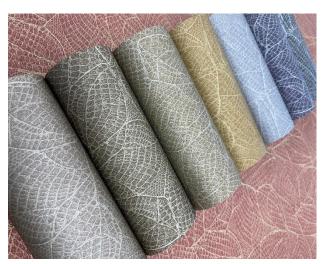

### **COSMIA**

This delicate and beautiful print, simulating a hand crocheted lace has a luxurious metallic background, available in several rich colours display calm radiance. The pattern cleverly captures the intricacy of the lace design and exudes real presence on the wall. Available in 8 colours.