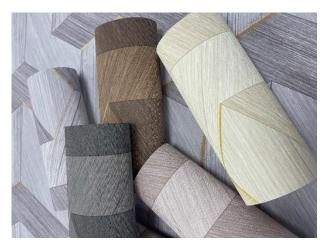

#### **GILDED**

Introduce some real visual glamour and style to your walls by using our Gilded wallcovering. Emulating the natural and organic beauty of wood veneer through print detail, this contemporary geometric inlay pattern oozes depth, colour, and texture. Available in 6 colours.