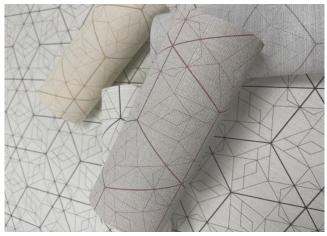

#### **SYMMETRY**

Symmetry is a striking geometric wallcovering pattern. Thin but precise lines link and combine to form a sleek geometry themed design. Paired with the beautiful raw silk inspired texture, the interaction between the two structures works in harmony. Available in 4 colours.