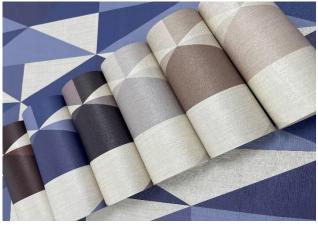

#### **TRILOGY**

Bring colour and pattern onto your walls with this fabulous triangle and diamond themed geometric wallcovering. Printed over one of our popular fabric inspired grounds which adds a subtle silky lustre, this colourful design will make an amazing feature wall in any room! Available in 4 colours