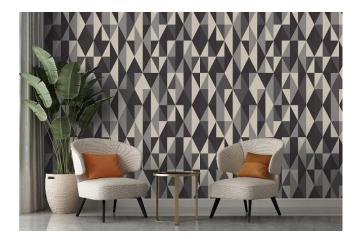

#### **TRILOGY**

Bring colour and pattern onto your walls with this fabulous triangle and diamond themed geometric wallcovering. Printed over one of our popular fabric inspired grounds which adds a subtle silky lustre, this colourful design will make an amazing feature wall in any room! Available in 4 colours