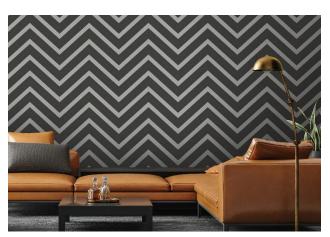

#### **INSIGNIA**

A large chevron pattern over a rich textile etched background, Insignia is a design that is timeless. A great way to style your walls and create bold visual impact. Available in 4 colours.