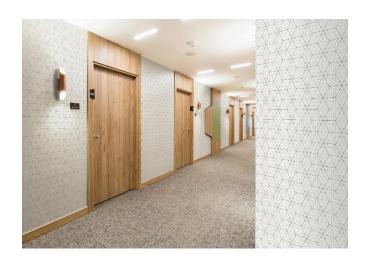

#### **SYMMETRY**

Symmetry is a striking geometric wallcovering pattern. Thin but precise lines link and combine to form a sleek geometry themed design. Paired with the beautiful raw silk inspired texture, the interaction between the two structures works in harmony. Available in 4 colours.