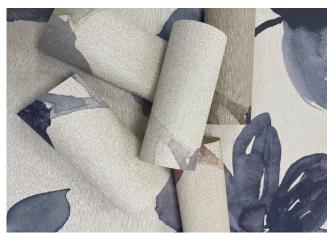

#### **WATER BLOOM**

Bring the freshness of large botanical prints into your interior scheme. This captivating floral wallcovering which has a hand painted beautiful water colour style, is partnered with a gorgeous horizontal silk texture.

Available in 5 colours