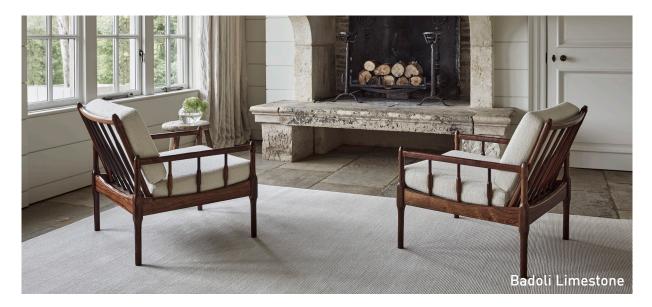

Babri's loop pile is randomly sheared to create a quirky texture whilst Badoli's high and low loops produce a striking linear effect. Launching in March 2023, Babri & Badoli will be available in 6 versatile, neutral tones.

Stocked in 4 & 5m broadloom and 2 rug sizes with made to measure rugs also available.

Please get in touch for hi-res images, samples, loan rugs for photography or to access our full image library.