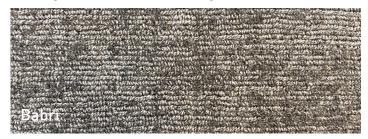

Babri's loop pile is randomly sheared to create a quirky texture whilst Badoli's high and low loops produce a striking linear effect. Launching in March 2023, Babri & Badoli will be available in 6 versatile, neutral tones.