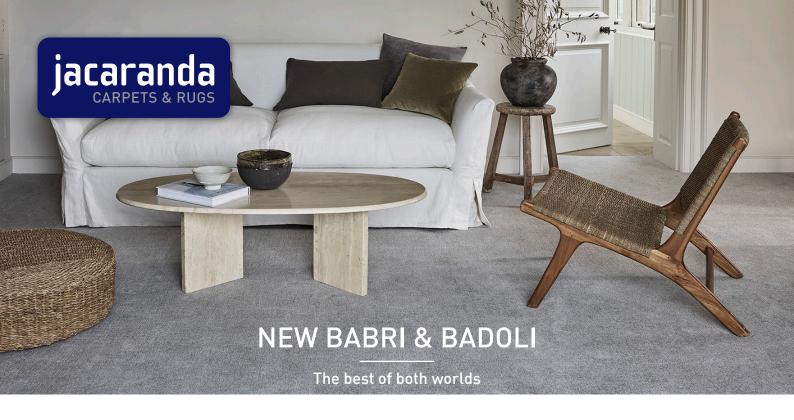

**Jacaranda's NEW Babri & Badoli** handmade from undyed yarns with an alluring, natural charm perfect for country houses, ski chalets and Scandinavian style interiors. Woven on traditional wooden looms from a blend of 50% wool for resilience and warmth with 50% TENCEL<sup>TM</sup> to give softness and shine

Babri's loop pile is randomly sheared to create a quirky texture whilst Badoli's high and low loops produce a striking linear effect. Launching in March 2023, Babri & Badoli will be available in 6 versatile, neutral tones.