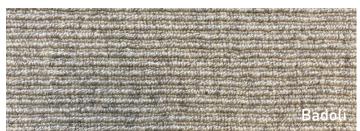

Babri's loop pile is randomly sheared to create a quirky texture whilst Badoli's high and low loops produce a striking linear effect. Launching in March 2023, Babri & Badoli will be available in 6 versatile, neutral tones.