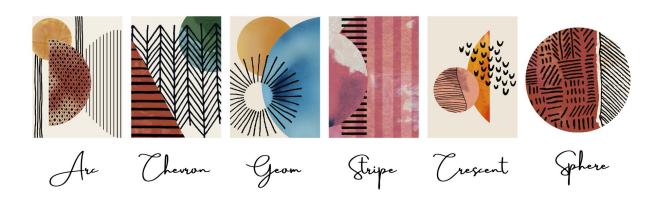

Crafted by skilled artisans using premium materials, the *Abstract* collection comprises of six different designs, each available in two colour ways. Choose from warm vibrant brights or earthy nudes to suit any interior, creating a bold statement piece or a subtle addition to your decor.

Experience the perfect fusion of art and design with the *Abstract* collection, exclusively crafted by Holmes Bespoke.

Highlights from the collection include in-house favourite, *Arc* which embodies the essence of the *Abstract Collection*. Warm honey and terracotta hues sit against a backdrop of off-white and black. Hand carved silky black lines run across the rug adding textural interest and giving an eye catching monochrome effect.

Geom in Nude is the perfect combination of warmth, texture and contemporary design. Subtle mushroom tones sit alongside warm shades of terracotta and linen. Hand tufted to order in bamboo silk and New Zealand wool, soft silky lines overlap carved semicircles. Evoke the feeling of a happy summers day with this unique rug.