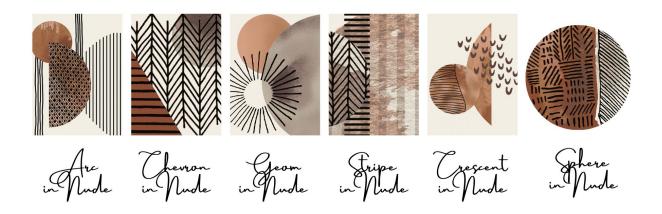

Crafted by skilled artisans using premium materials, the *Abstract* collection comprises of six different designs, each available in two colour ways. Choose from warm vibrant brights or earthy nudes to suit any interior, creating a bold statement piece or a subtle addition to your decor.

Geom in Nude is the perfect combination of warmth, texture and contemporary design. Subtle mushroom tones sit alongside warm shades of terracotta and linen. Hand tufted to order in bamboo silk and New Zealand wool, soft silky lines overlap carved semicircles. Evoke the feeling of a happy summers day with this unique rug.