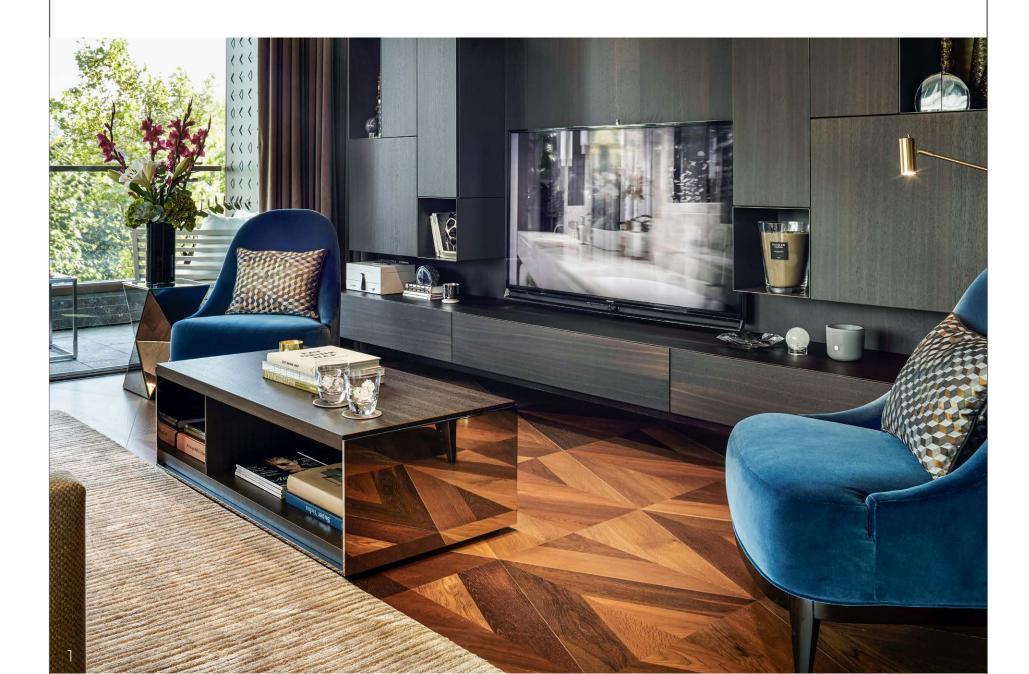

## BY HAVWOODS

Transforming ideas into realistic propositions, Havwoods' superior Bespoke wood flooring concept offers consumers and designers the opportunity to create state-of-the-art wall and floor solutions in a composition and style of their choice. Offering more than the standard boards, these sublime panels can be tailored to fit any specified scheme, residential or commercial.

From intricately-designed parquet patterns to exquisite inlaid sections of brass and steel, each distinct product can be used across an entire floor for dramatic effect, or introduced as a single feature when positioned with coordinating planks from Havwoods' engineered range of products. Whether it's making an immediate statement with a unique pattern in the hallway or adding character to a living or working area, an intricate flooring design instantly elevates any space, complementing an array of interior styles.