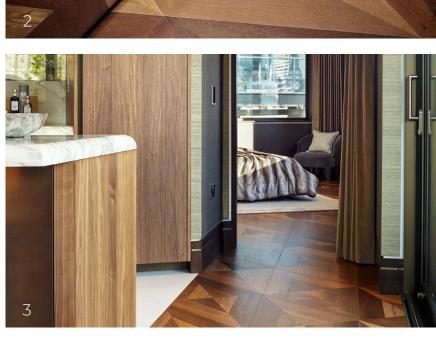

From intricately-designed parquet patterns to exquisite inlaid sections of brass and steel, each distinct product can be used across an entire floor for dramatic effect, or introduced as a single feature when positioned with coordinating planks from Havwoods' engineered range of products. Whether it's making an immediate statement with a unique pattern in the hallway or adding character to a living or working area, an intricate flooring design instantly elevates any space, complementing an array of interior styles.

desired patterns at the mill as fully engineered panels, making it a far quicker and more practical process. Not only is Havwoods' Bespoke concept limited to only floors, the innovative designs can be installed anywhere - from walls and ceilings to doors and furniture surfaces. The Havwoods team works closely with every customer to refine the primary characteristics of the product and to meet their specific needs, no matter the size of the project.