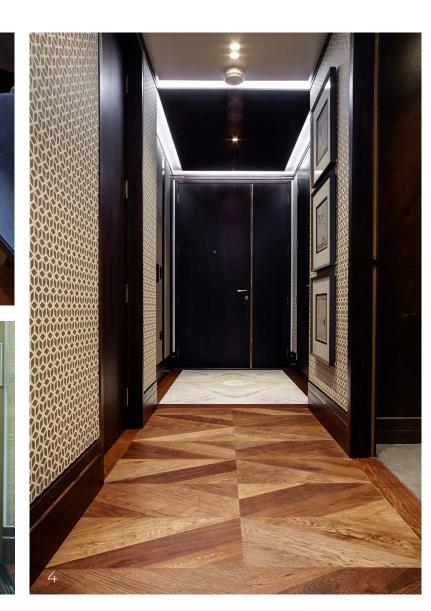

From intricately-designed parquet patterns to exquisite inlaid sections of brass and steel, each distinct product can be used across an entire floor for dramatic effect, or introduced as a single feature when positioned with coordinating planks from Havwoods' engineered range of products. Whether it's making an immediate statement with a unique pattern in the hallway or adding character to a living or working area, an intricate flooring design instantly elevates any space, complementing an array of interior styles.

desired patterns at the mill as fully engineered panels, making it a far quicker and more practical process. Not only is Havwoods' Bespoke concept limited to only floors, the innovative designs can be installed anywhere - from walls and ceilings to doors and furniture surfaces. The Havwoods team works closely with every customer to refine the primary characteristics of the product and to meet their specific needs, no matter the size of the project.