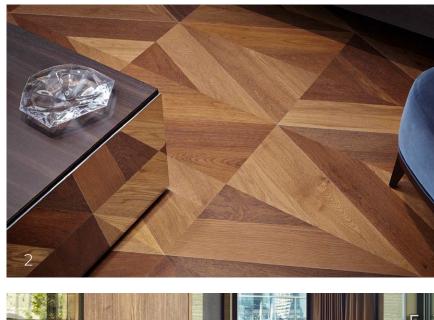

From intricately-designed parquet patterns to exquisite inlaid sections of brass and steel, each distinct product can be used across an entire floor for dramatic effect, or introduced as a single feature when positioned with coordinating planks from Havwoods' engineered range of products. Whether it's making an immediate statement with a unique pattern in the hallway or adding character to a living or working area, an intricate flooring design instantly elevates any space, complementing an array of interior styles.

desired patterns at the mill as fully engineered panels, making it a far quicker and more practical process. Not only is Havwoods' Bespoke concept limited to only floors, the innovative designs can be installed anywhere - from walls and ceilings to doors and furniture surfaces. The Havwoods team works closely with every customer to refine the primary characteristics of the product and to meet their specific needs, no matter the size of the project.