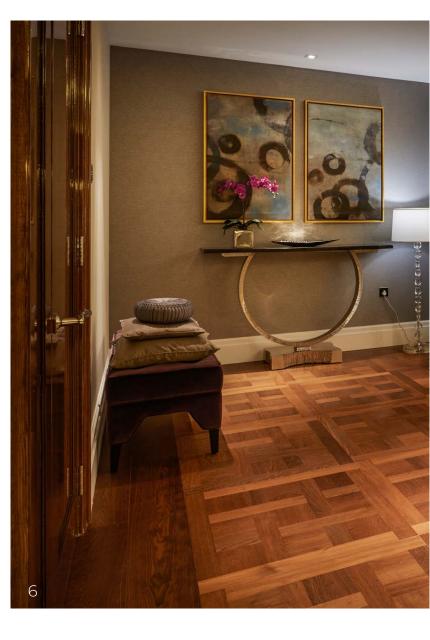

From intricately-designed parquet patterns to exquisite inlaid sections of brass and steel, each distinct product can be used across an entire floor for dramatic effect, or introduced as a single feature when positioned with coordinating planks from Havwoods' engineered range of products. Whether it's making an immediate statement with a unique pattern in the hallway or adding character to a living or working area, an intricate flooring design instantly elevates any space, complementing an array of interior styles.

desired patterns at the mill as fully engineered panels, making it a far quicker and more practical process. Not only is Havwoods' Bespoke concept limited to only floors, the innovative designs can be installed anywhere - from walls and ceilings to doors and furniture surfaces. The Havwoods team works closely with every customer to refine the primary characteristics of the product and to meet their specific needs, no matter the size of the project.