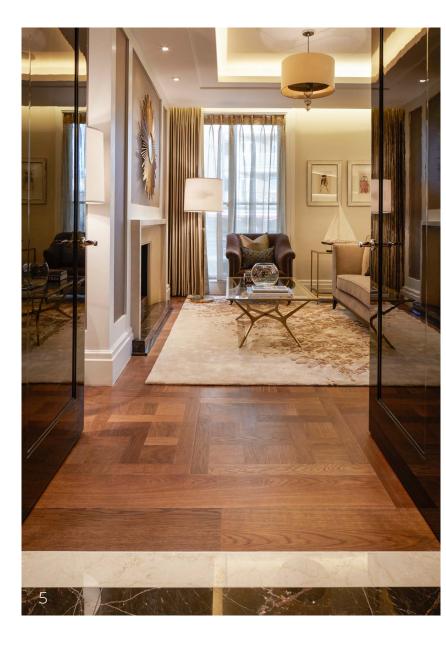

From intricately-designed parquet patterns to exquisite inlaid sections of brass and steel, each distinct product can be used across an entire floor for dramatic effect, or introduced as a single feature when positioned with coordinating planks from Havwoods' engineered range of products. Whether it's making an immediate statement with a unique pattern in the hallway or adding character to a living or working area, an intricate flooring design instantly elevates any space, complementing an array of interior styles.

desired patterns at the mill as fully engineered panels, making it a far quicker and more practical process. Not only is Havwoods' Bespoke concept limited to only floors, the innovative designs can be installed anywhere - from walls and ceilings to doors and furniture surfaces. The Havwoods team works closely with every customer to refine the primary characteristics of the product and to meet their specific needs, no matter the size of the project.